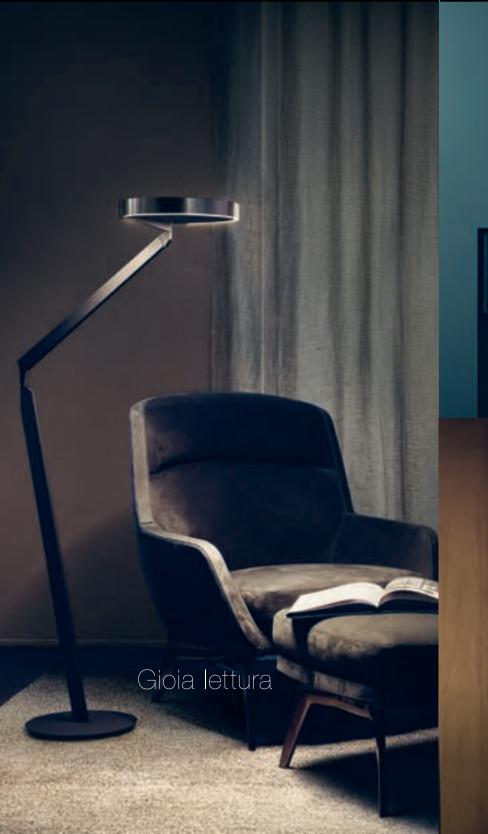

#### To the movers and shakers

Brightness always precisely where you need it. Light as you want it to be. Endless mobility that fascinates twice over: the head and body of Gioia can turn freely and playfully vary their heights. On top of this, the sculptural appearance changes with every movement. And there's more: gesture control of up- and downlight and changeable light color via »color tune« give you maximum freedom.

#### Your wish is its command

Whether powerful room light or atmospheric reading light – Gioia leaves nothing to be desired: light that responds to your gestures. You can freely direct it up and down to create the perfect atmosphere and effortlessly move it as needed – with your preferred degree of focus thanks to »focus light «.

## Gioia

Taglio and Gioia in matt black are available in combination with heads in the surfaces matt black, matt silver, bronze, rose gold, phantom and black phantom, in matt white with heads in matt white or matt gold (for surfaces see page 116/117)