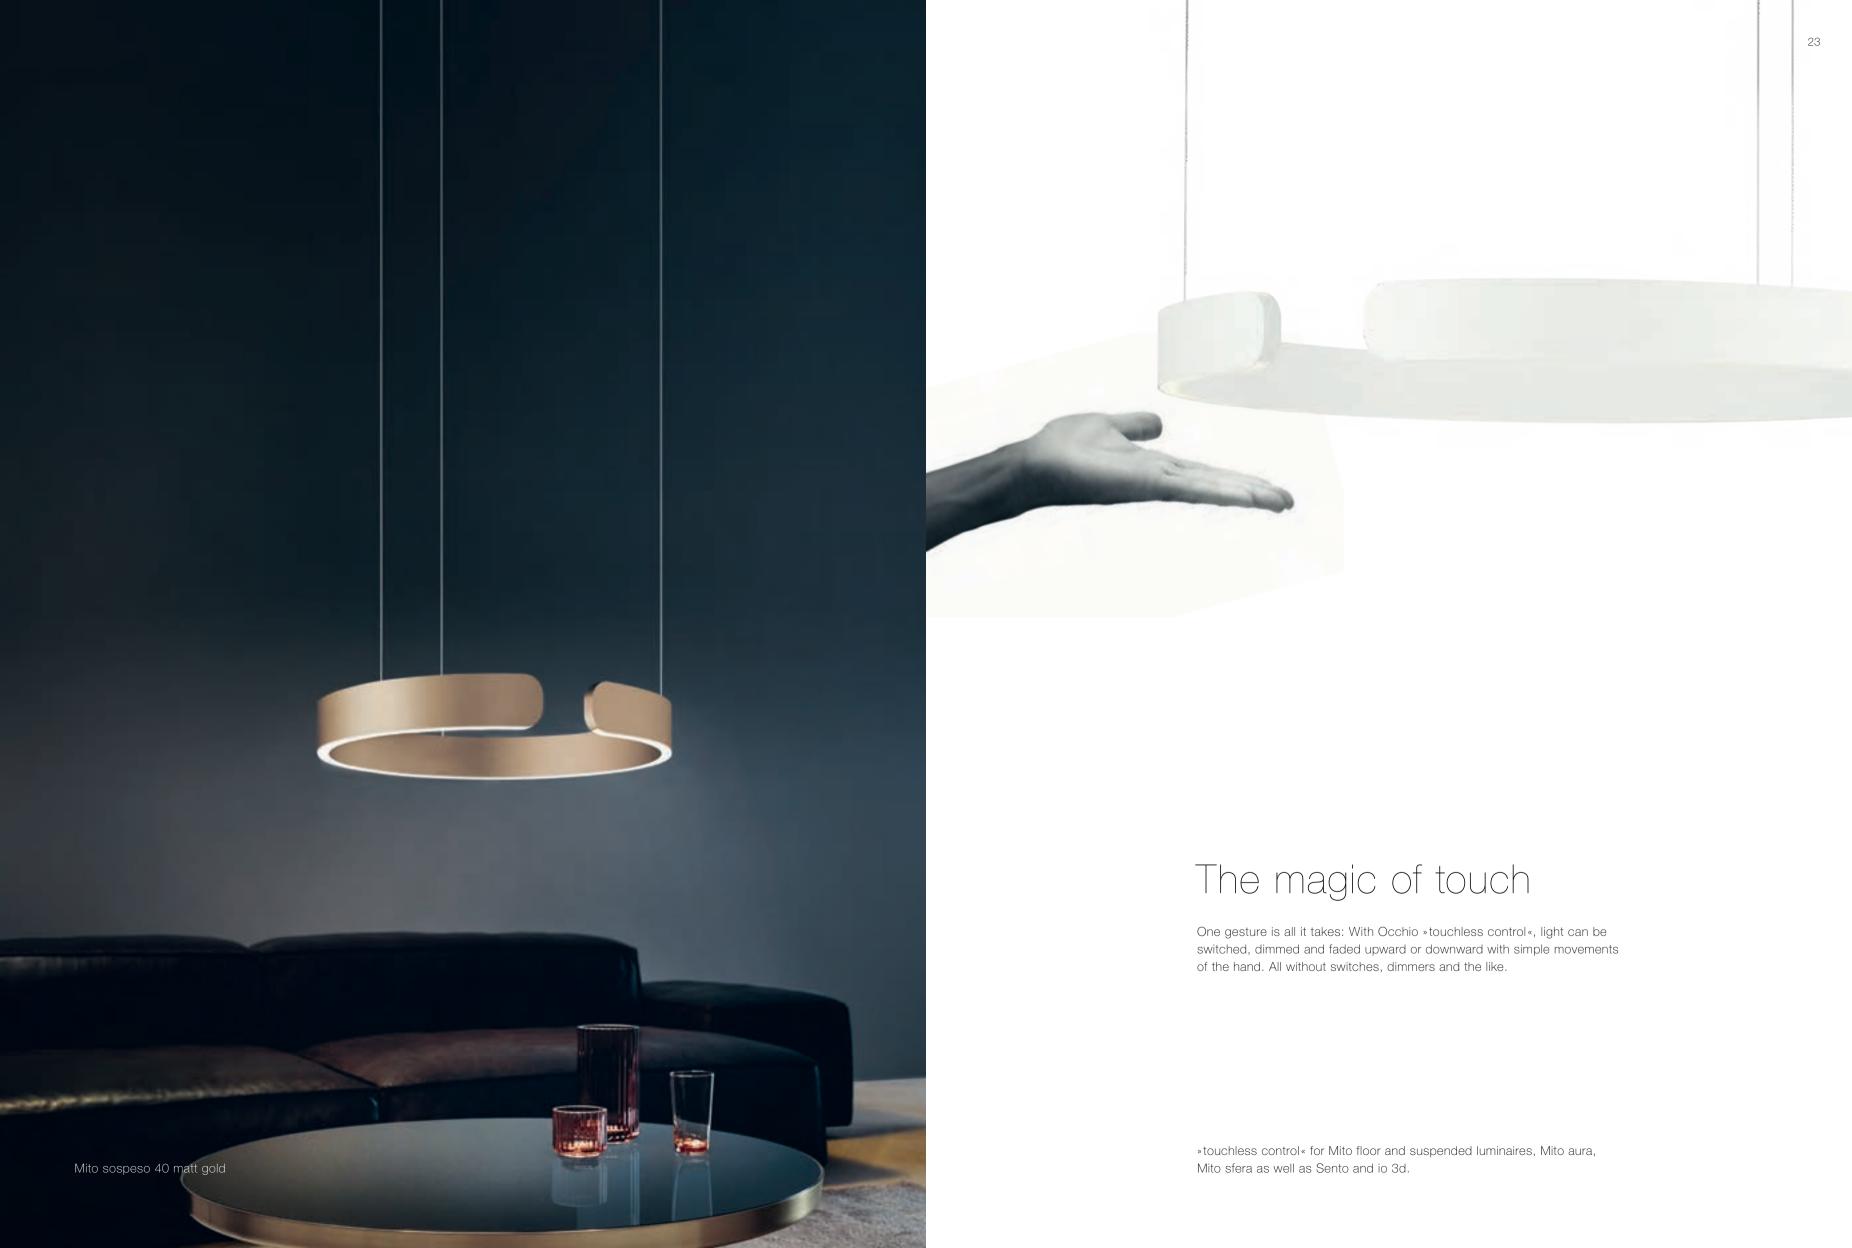

# Always a stunning experience

» up/down fading « makes it possible: Luminaires with double sided light output enable unrestricted upward and downward direction of light in the room. That creates entirely new possibilities for changing the lighting atmosphere – anytime! The luminaires are operated by »touchless control « or Occhio air.