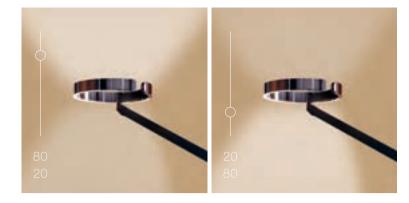

#### To the movers and shakers

Brightness always precisely where you need it. Light as you want it to be. Endless mobility that fascinates twice over: the head and body of Gioia can turn freely and playfully vary their heights. On top of this, the sculptural appearance changes with every movement. And there's more: gesture control of up- and downlight and changeable light color via »color tune« give you maximum freedom.

#### Your wish is its command

Whether powerful room light or atmospheric reading light – Gioia leaves nothing to be desired: light that responds to your gestures. You can freely direct it up and down to create the perfect atmosphere and effortlessly move it as needed – with your preferred degree of focus thanks to »focus light «.