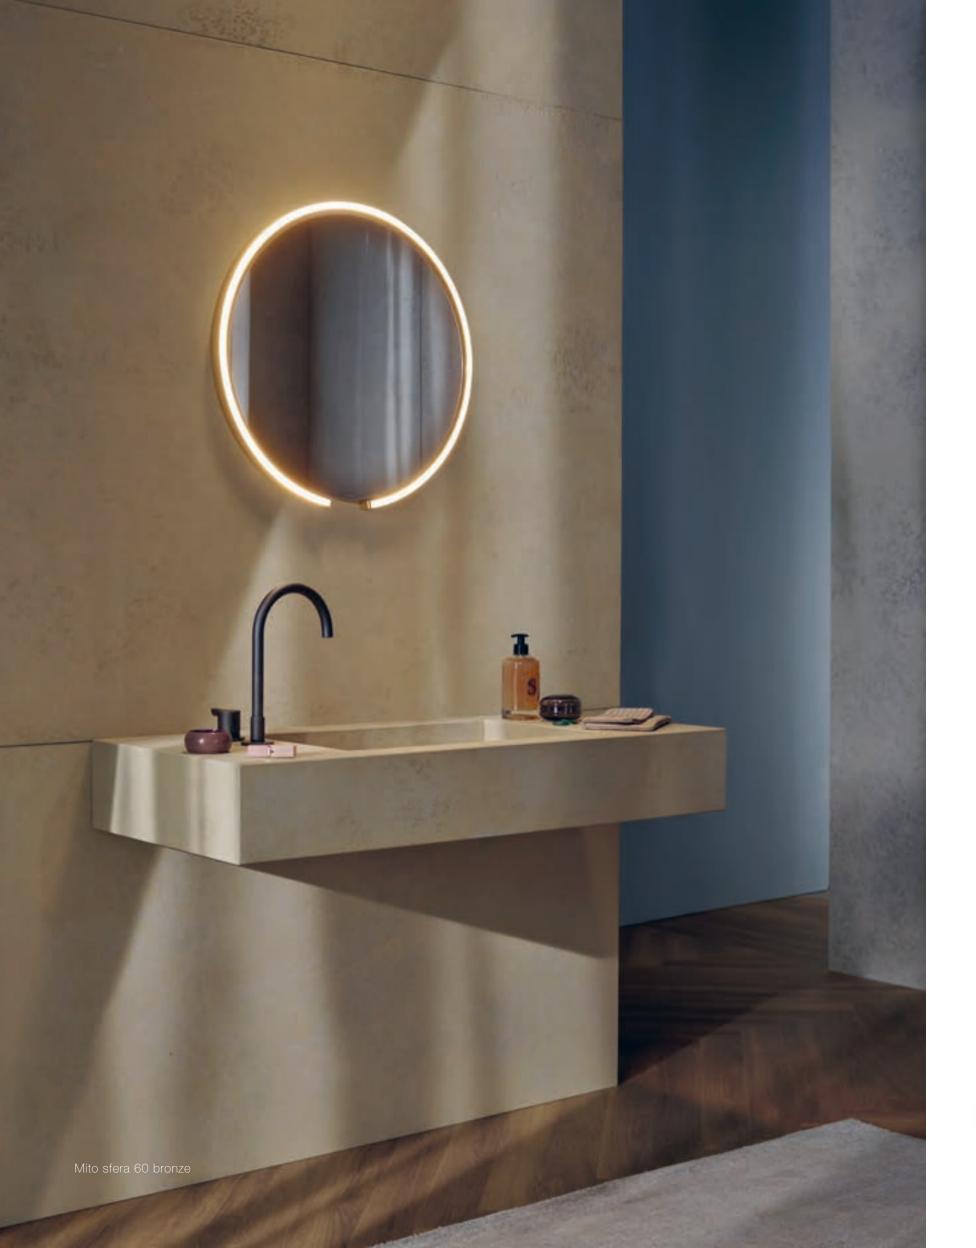

Mito sfera

## You've got the look

For more than 100 years, the theater mirror with bulbs around the frame was unrivaled for stars seeking the perfect light for their reflections. Mito sfera takes this further. Much further "touchless control "for dimming and colour temperature adjustments make the mirror's light an experience. And you a star.