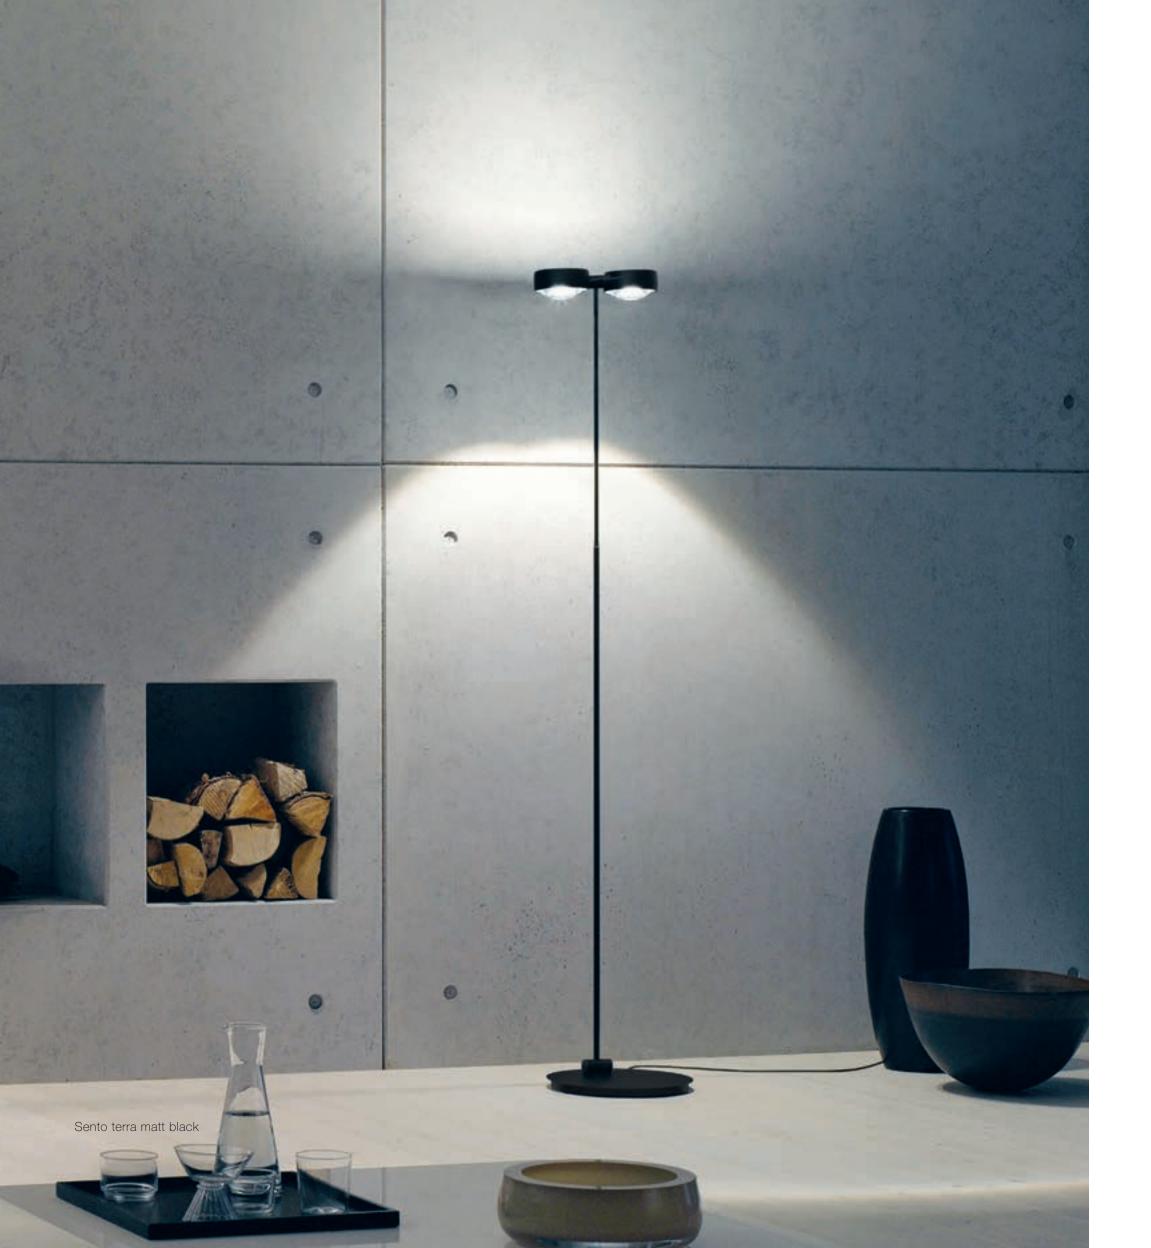

### One system – no limits

The modular body-head principle used by Sento makes it all possible: With a comprehensive range of floor-, wall-, ceiling- and suspended luminaires, you can place the luminaire head exactly where you want it. Thanks to modular exchangeable optical components such as lenses, inserts and color filters, the perfect lighting effect can be configured for any situation – now and anytime!

# Always a stunning experience

» up/down fading « makes it possible: Luminaires with double sided light output enable unrestricted upward and downward direction of light in the room. That creates entirely new possibilities for changing the lighting atmosphere – anytime! The luminaires are operated by »touchless control « or Occhio air.

## Sento

Sento

Sento sospeso

Sento surfaces are available in shiny chrome, matt chrome, glossy white, matt white, matt black, matt gold as well as in the material surface finishes bronze, rose gold and phantom – and new: black phantom (surfaces see page 116/117)