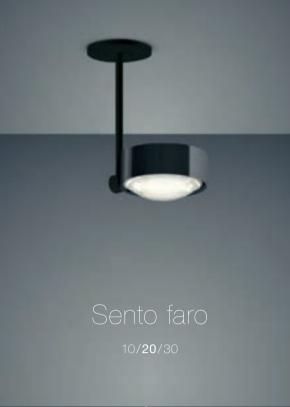

### One system – no limits

The modular body-head principle used by Sento makes it all possible: With a comprehensive range of floor-, wall-, ceiling- and suspended luminaires, you can place the luminaire head exactly where you want it. Thanks to modular exchangeable optical components such as lenses, inserts and color filters, the perfect lighting effect can be configured for any situation – now and anytime!

## Sento

Sento

Sento sospeso

Sento surfaces are available in shiny chrome, matt chrome, glossy white, matt white, matt black, matt gold as well as in the material surface finishes bronze, rose gold and phantom – and new: black phantom (surfaces see page 116/117)