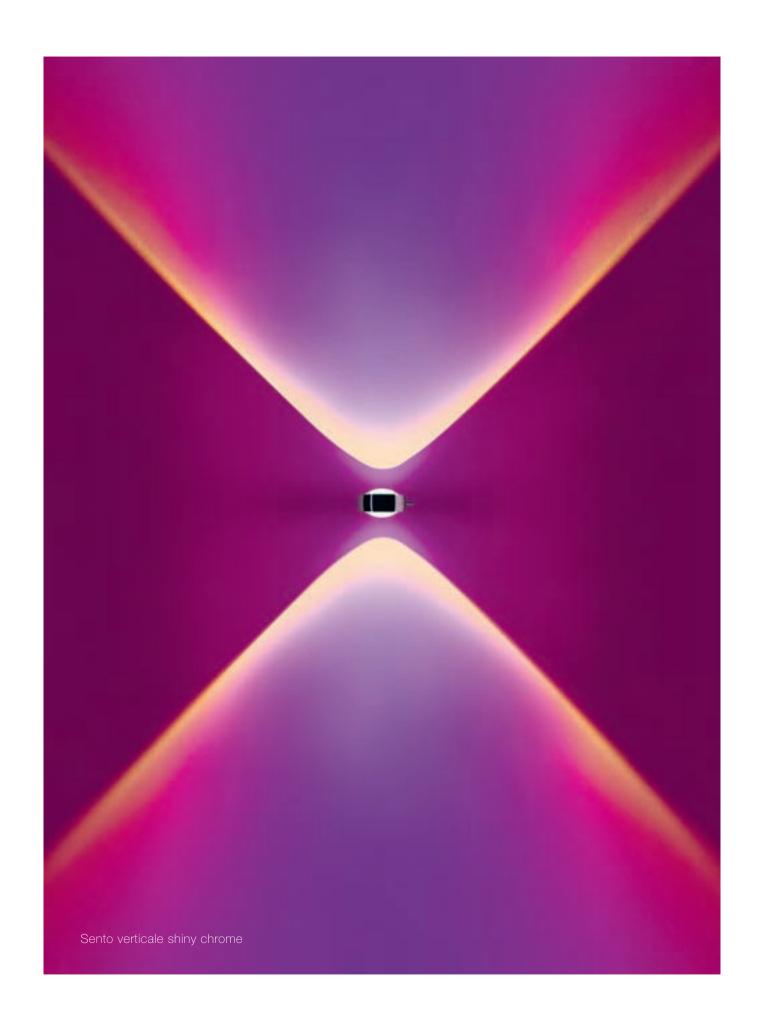

»up/down fading « for Mito floor and suspended luminaires, Mito aura as well as Sento with double sided light output.

Mito sospeso

Room for great ideas

# Always a stunning experience

» up/down fading « makes it possible: Luminaires with double sided light output enable unrestricted upward and downward direction of light in the room. That creates entirely new possibilities for changing the lighting atmosphere – anytime! The luminaires are operated by »touchless control « or Occhio air.

## Sento

Sento

Sento sospeso

Sento surfaces are available in shiny chrome, matt chrome, glossy white, matt white, matt black, matt gold as well as in the material surface finishes bronze, rose gold and phantom – and new: black phantom (surfaces see page 116/117)