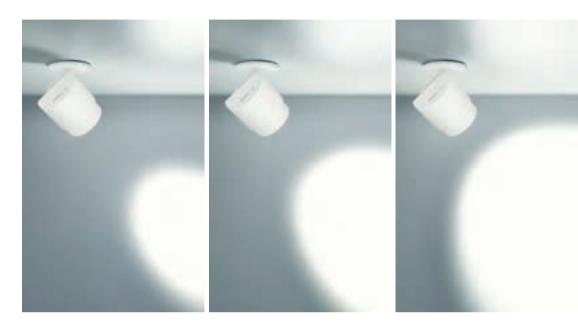

## A focus on the essentials

With the zoom lens used in lui, a feature inspired by the principle of cameras, the beam of light can be continuously set between 20° and 60°. As a result, the lighting effect can be scaled to meet your needs.

## The magic of variation

When the iris is open, the light can be directed outward.
When it is closed, the translucent shade shines from within, producing remarkably atmospheric lighting.

... proof