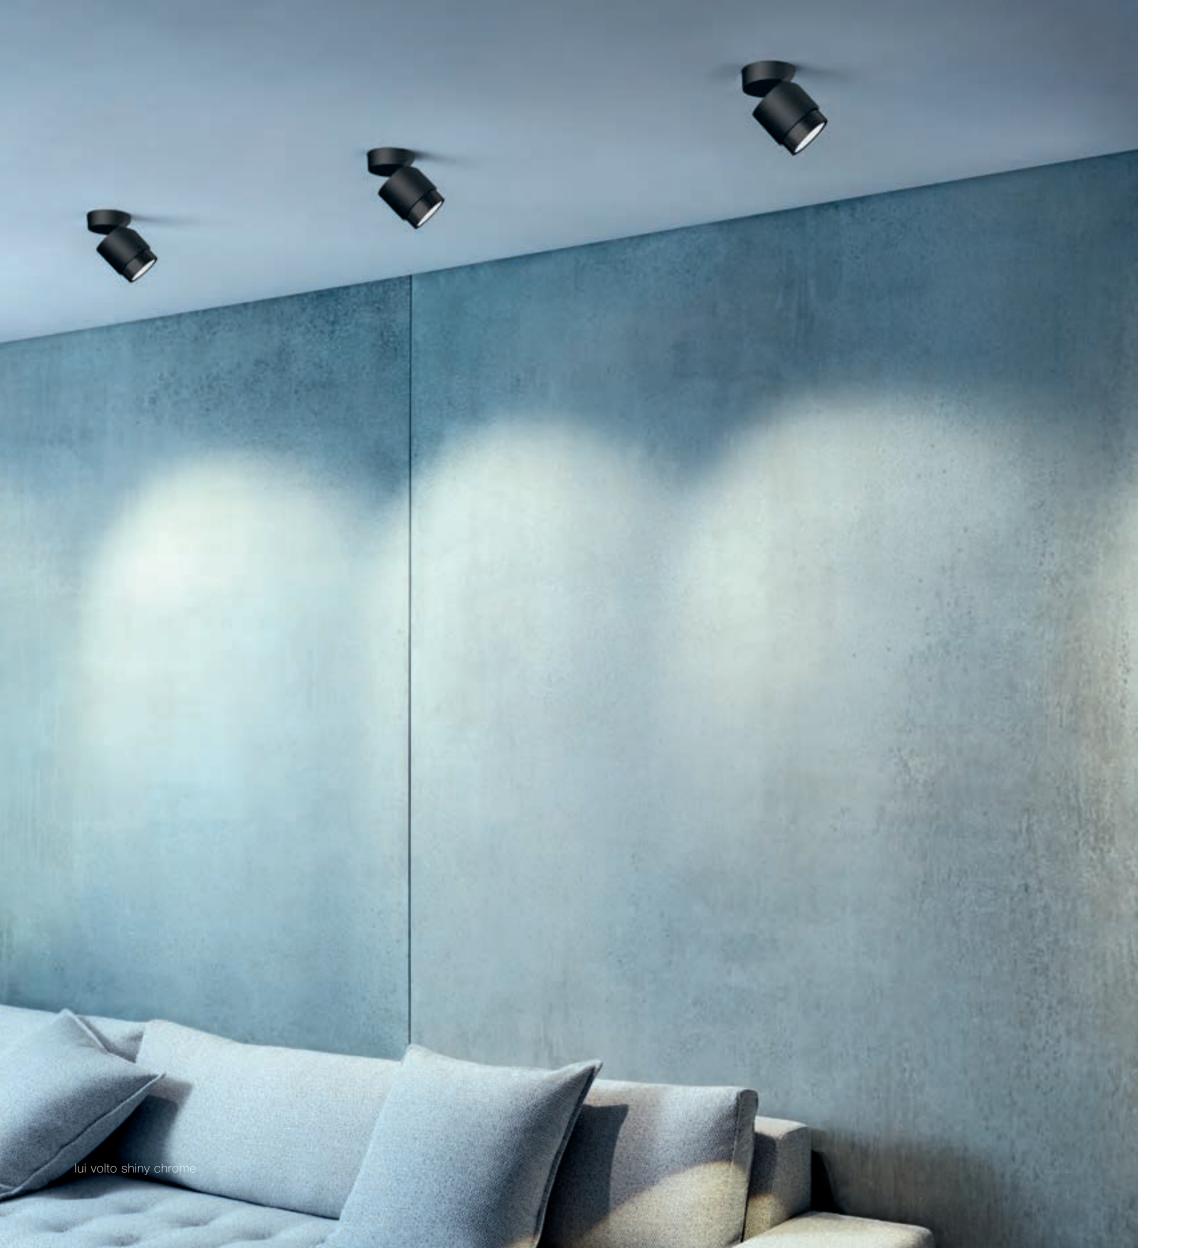

### One system – no limits

The modular body-head principle used by Sento makes it all possible: With a comprehensive range of floor-, wall-, ceiling- and suspended luminaires, you can place the luminaire head exactly where you want it. Thanks to modular exchangeable optical components such as lenses, inserts and color filters, the perfect lighting effect can be configured for any situation – now and anytime!

# Always a stunning experience

» up/down fading « makes it possible: Luminaires with double sided light output enable unrestricted upward and downward direction of light in the room. That creates entirely new possibilities for changing the lighting atmosphere – anytime! The luminaires are operated by »touchless control « or Occhio air.