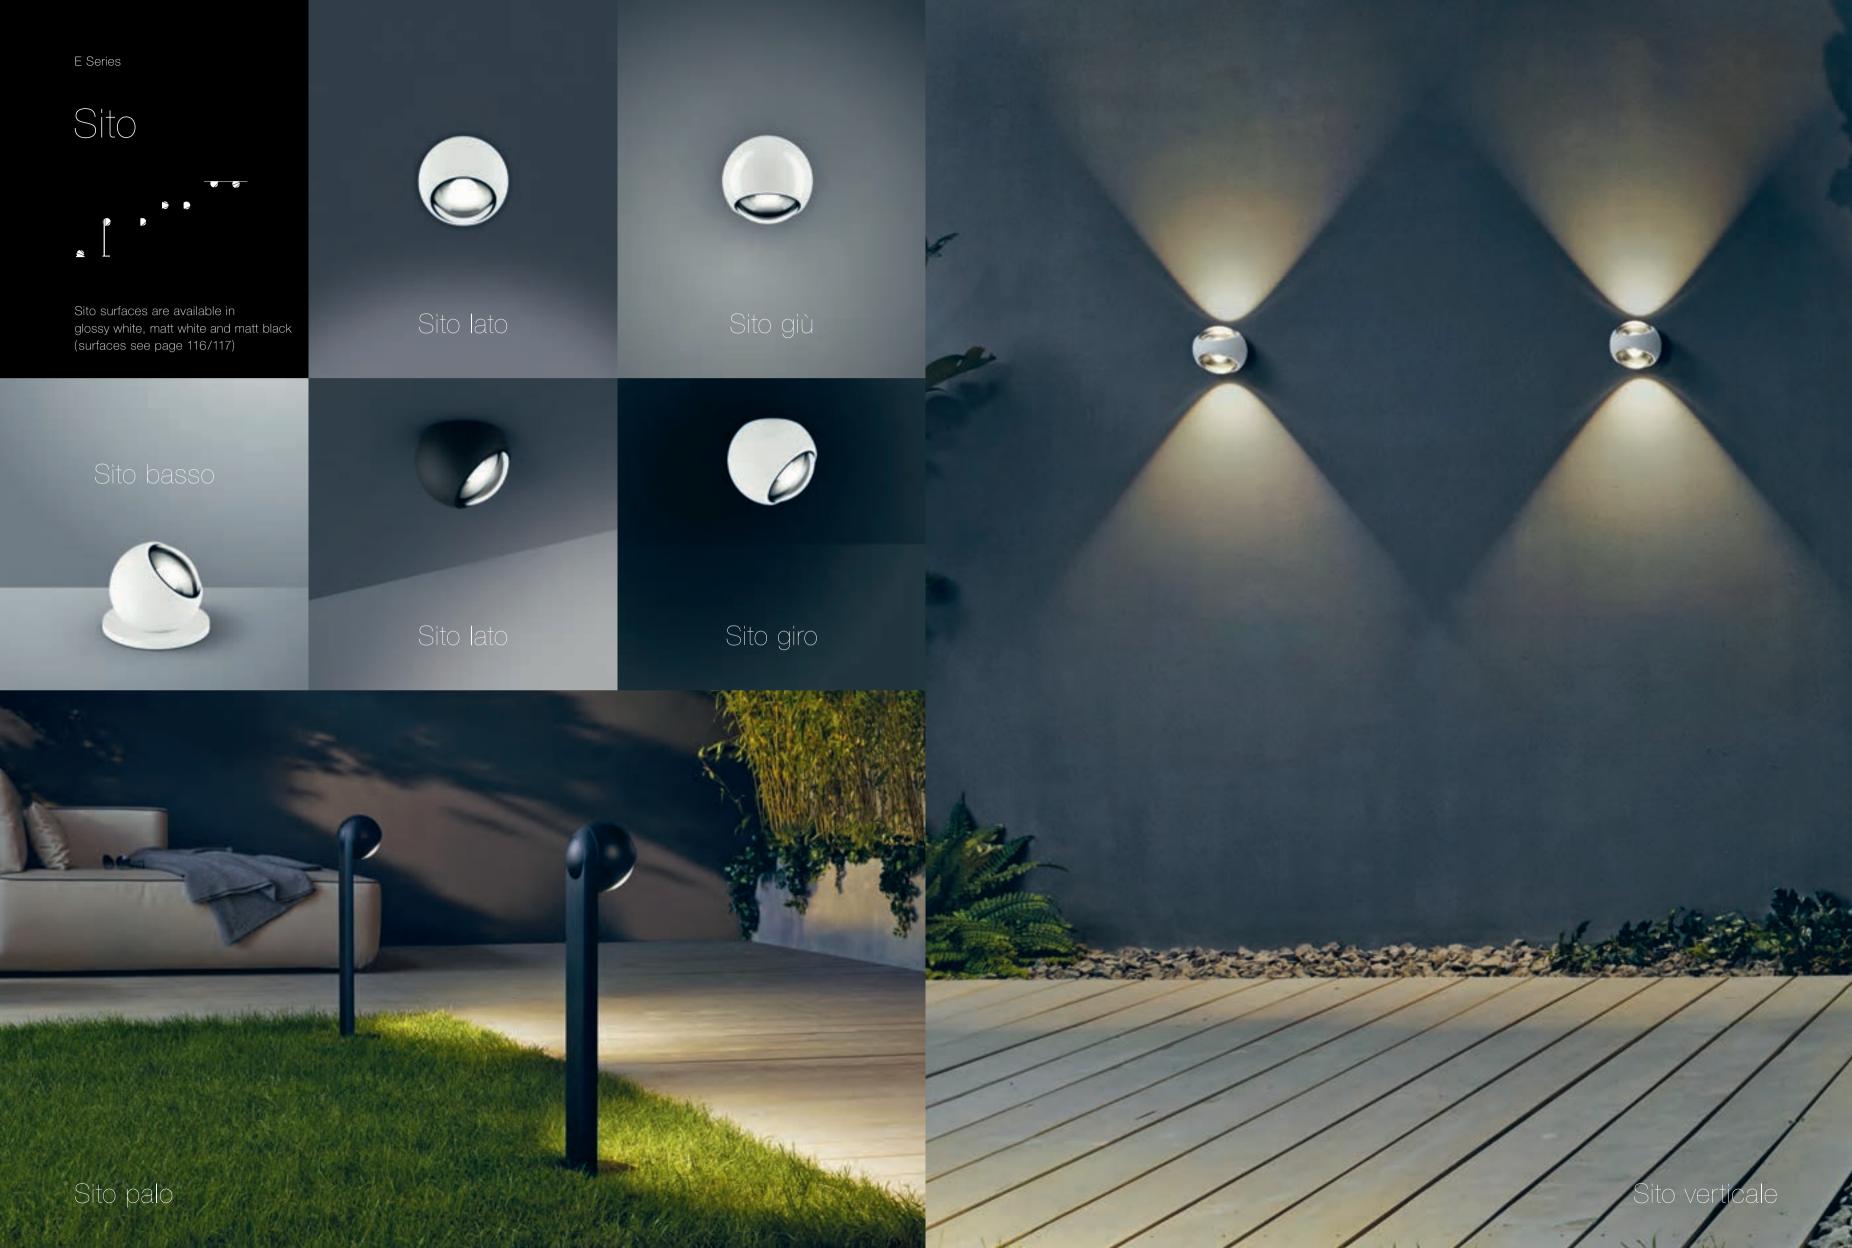

# The perfection of light – indoors and outdoors

There are no limits to the design of your personal space with light. With Sito, the highest design standards and Occhio's exceptional light quality are transferred from indoors to outdoors – as a comprehensive system for holistic light design in outside areas.

# Always a stunning experience

» up/down fading « makes it possible: Luminaires with double sided light output enable unrestricted upward and downward direction of light in the room. That creates entirely new possibilities for changing the lighting atmosphere – anytime! The luminaires are operated by »touchless control « or Occhio air.