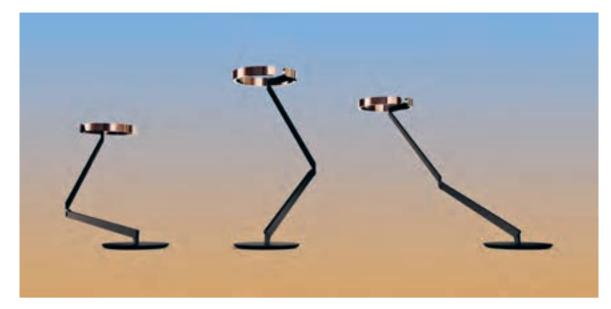

#### To the movers and shakers

Brightness always precisely where you need it. Light as you want it to be. Endless mobility that fascinates twice over: the head and body of Gioia can turn freely and playfully vary their heights. On top of this, the sculptural appearance changes with every movement. And there's more: gesture control of up- and downlight and changeable light color via »color tune« give you maximum freedom.

#### Your wish is its command

Whether powerful room light or atmospheric reading light – Gioia leaves nothing to be desired: light that responds to your gestures. You can freely direct it up and down to create the perfect atmosphere and effortlessly move it as needed – with your preferred degree of focus thanks to »focus light «.