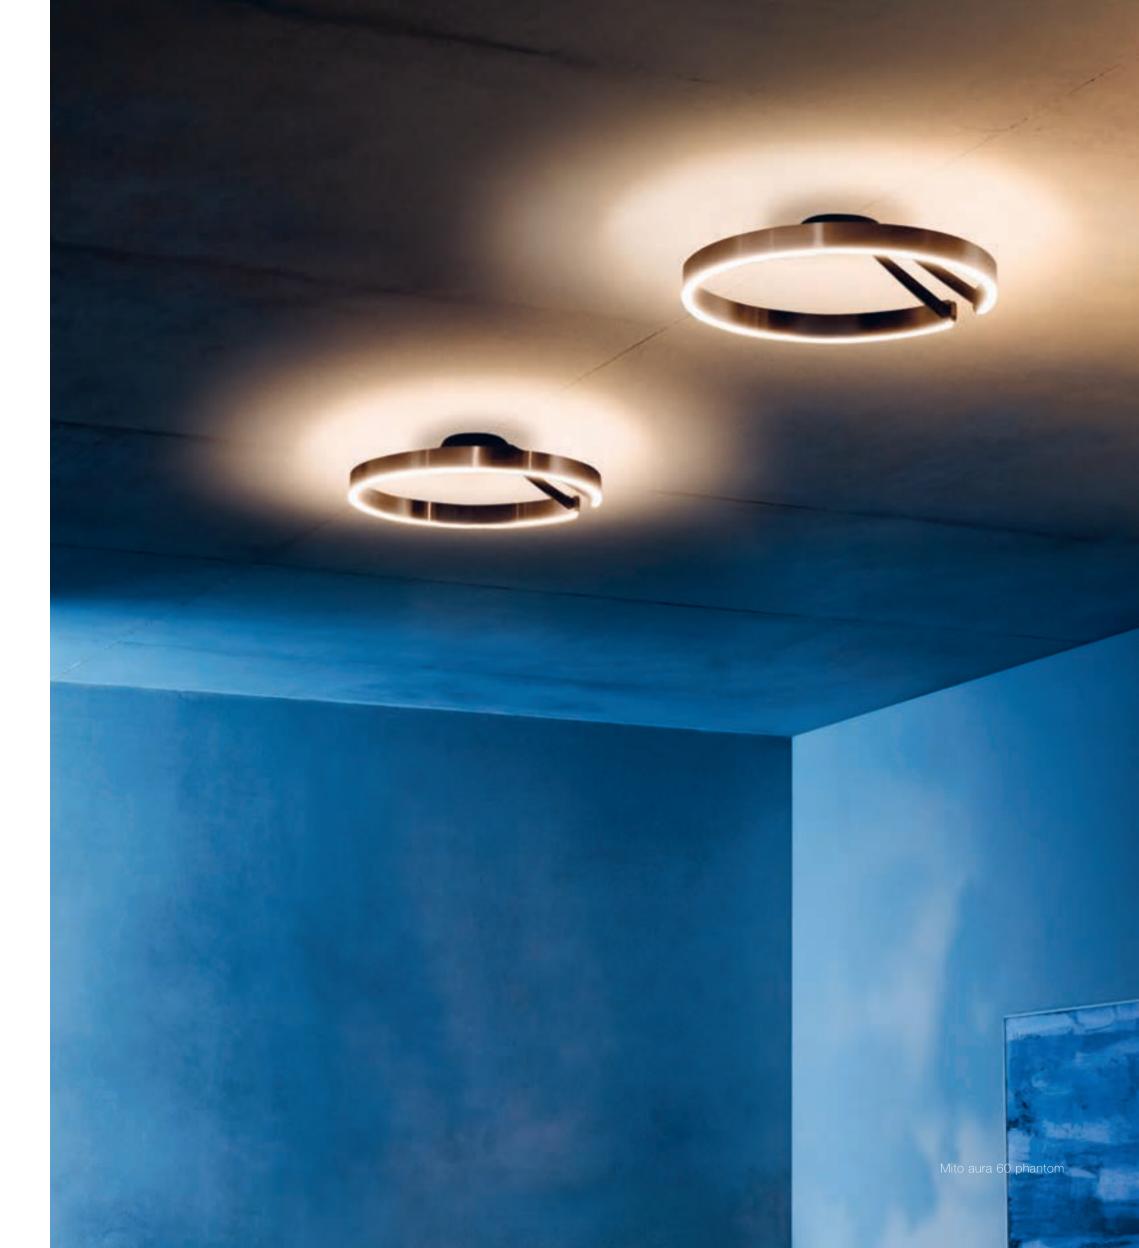

Mito aura

Complete. Weightless.

up/down fading

Mito aura

#### Infinite ...

Like a spaceship, Mito aura appears to float in the room.
As it does, it will amaze you with the fascinating lighting effects it emits. You can create your very own lighting atmosphere by independently controlling the up and down light. Mito aura – infinite possibilities!

### ... desirable

As a wall luminaire, Mito aura takes on the qualities of a work of art – attracting the attention and awe of all who see it. It enables you to change the ratio of direct and indirect light as well as the color temperature at any time – by using Occhio air or a simple gesture.