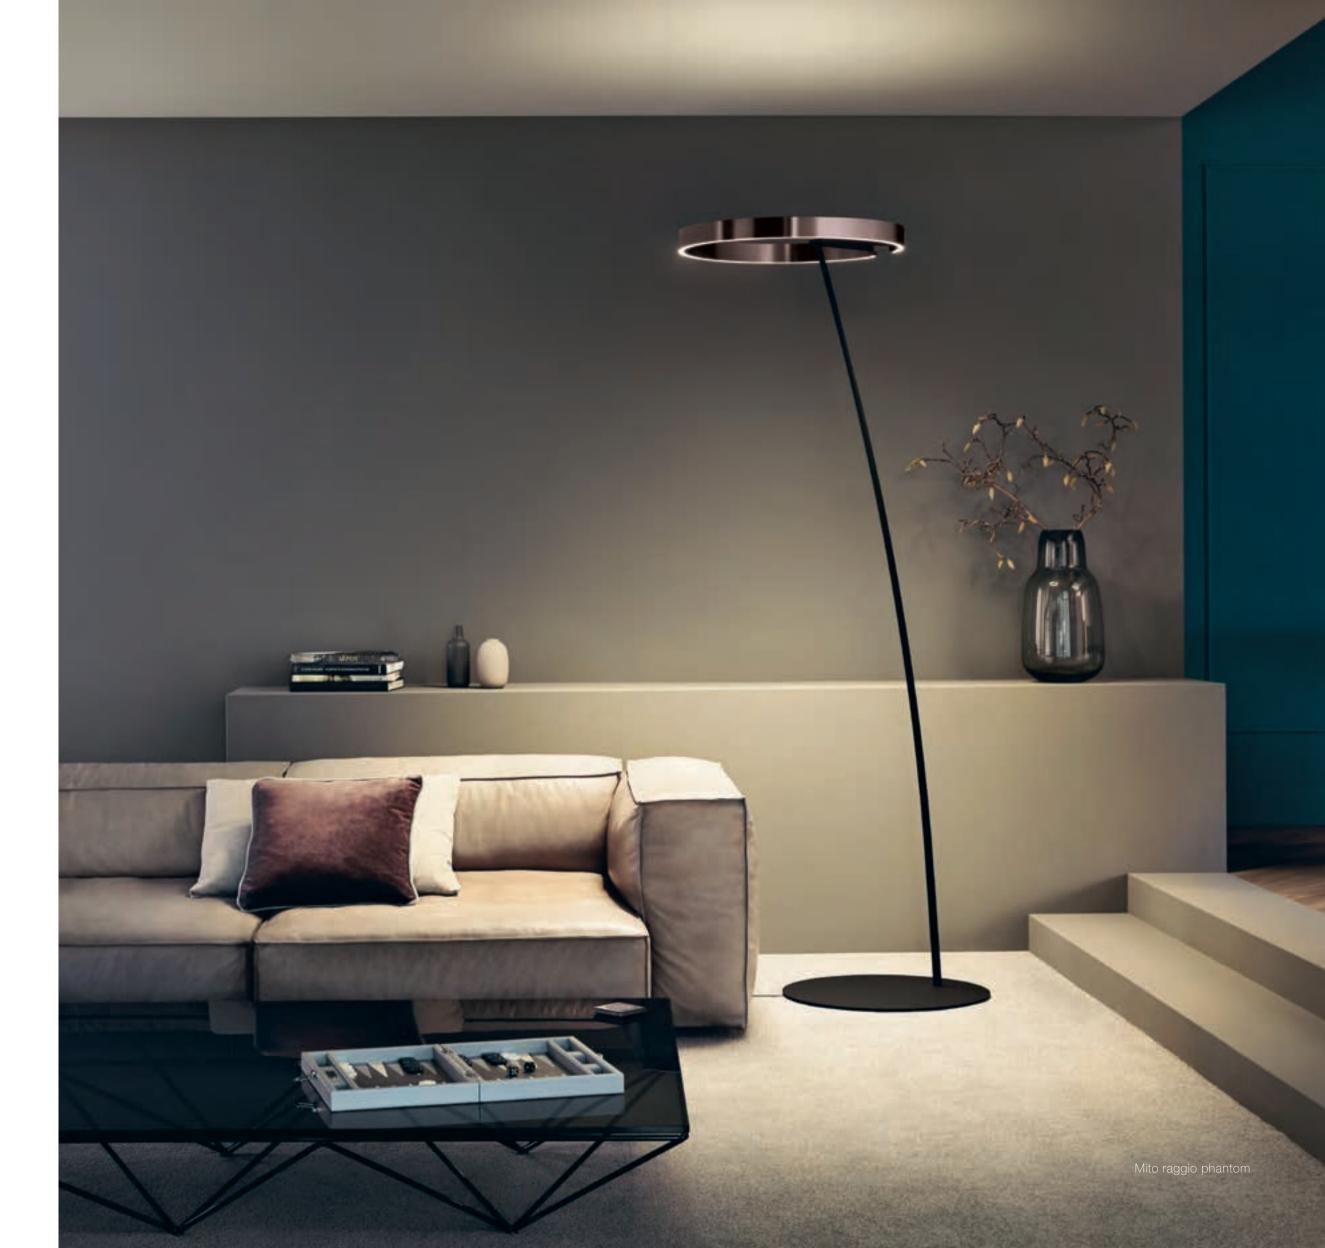

»up/down fading « for Mito floor and suspended luminaires, Mito aura as well as Sento with double sided light output.

Mito sospeso

Room for great ideas

### It has to be perfect ...

Thanks to the sophisticated reel mechanism, the pendant length of Mito sospeso can be adjusted whenever necessary. A slight nudge upward or a gentle push downward moves the luminaire to the desired height – and it remains balanced at all times.