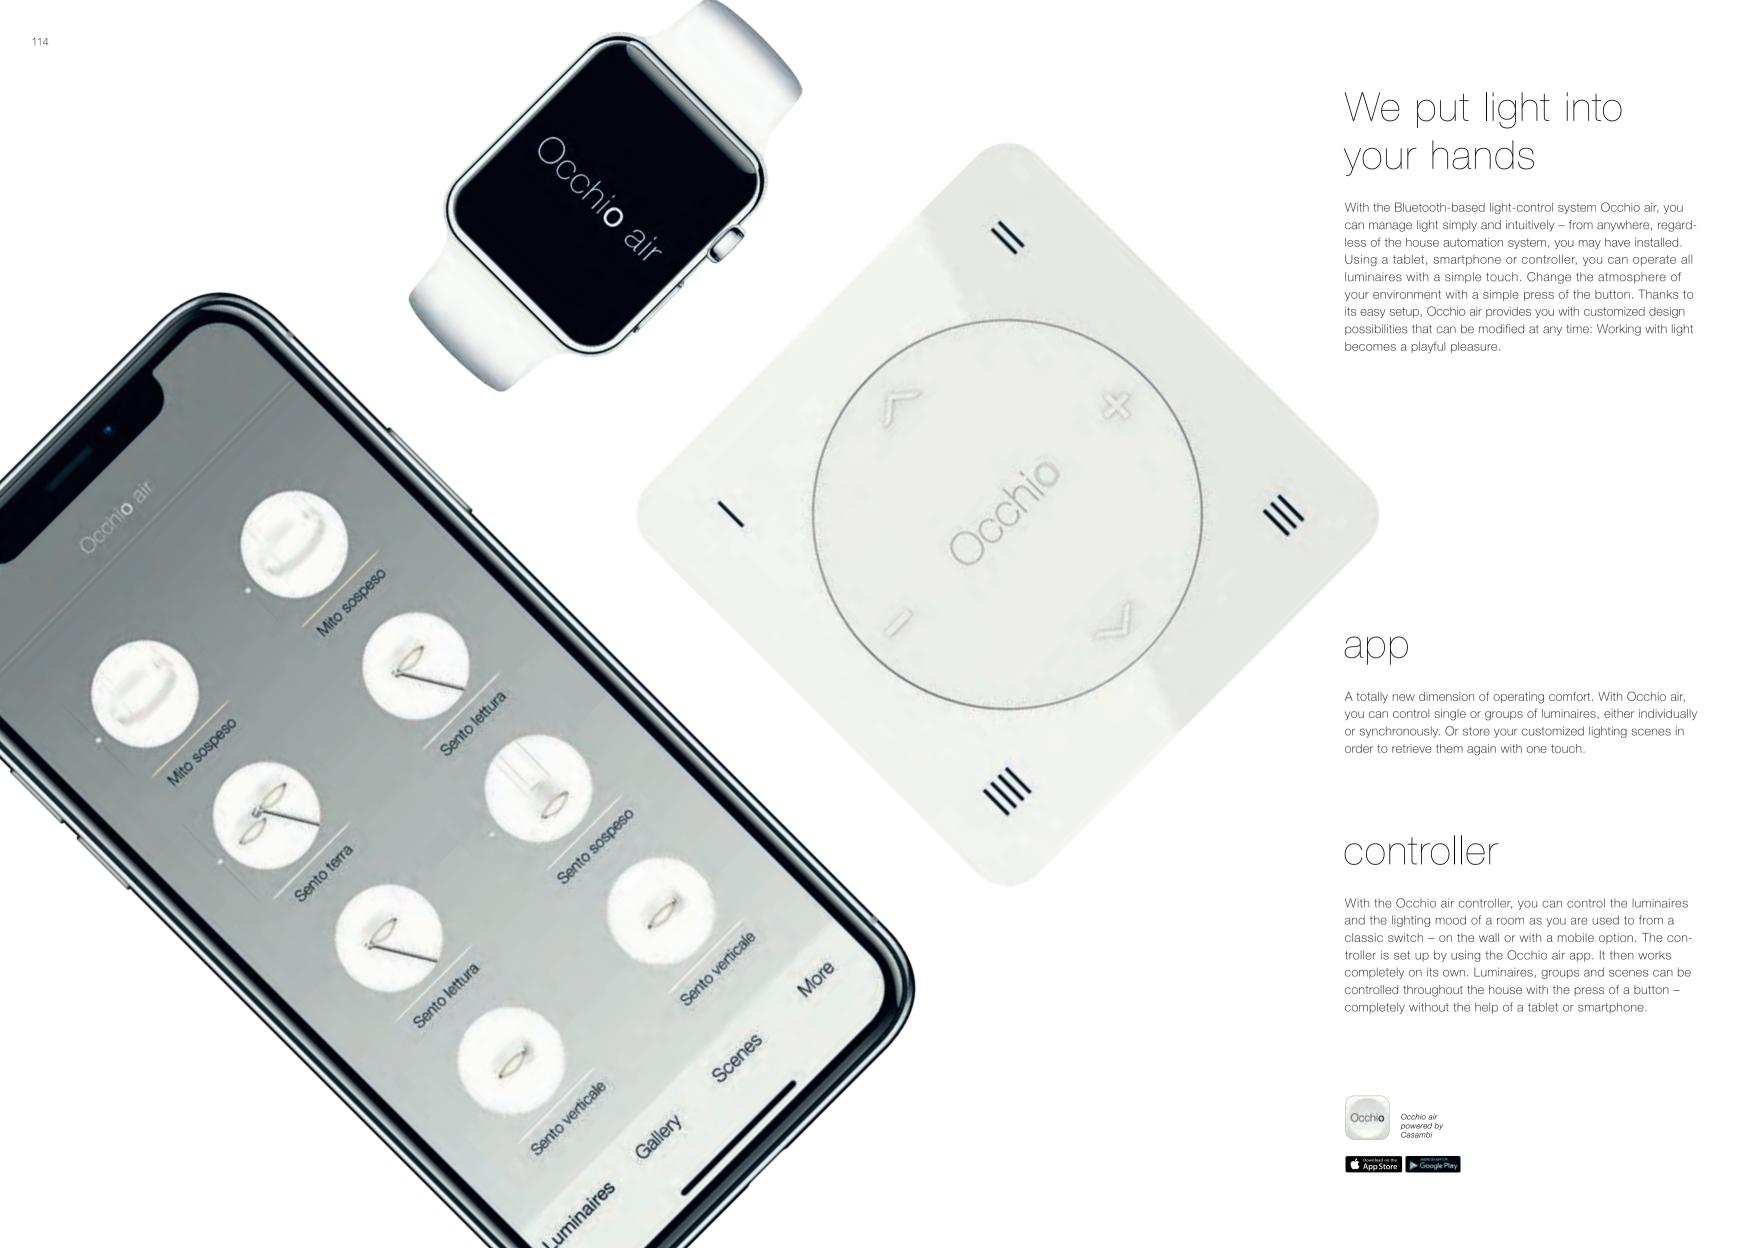

# Culture of light

We are fascinated by the idea of allowing people to shape the lightscapes of their personal space – and enhancing their quality of life through a new culture of light.

# We turn people into the lighting designers of their personal space

Light from Occhio represents an invitation to enjoy and feel, to create something extraordinary and to find expression in your own individuality.

With Occhio's unique, holistic philosophy we create a new culture of light.

That's how we enable people to become the lighting designers of their living spaces and enhance their quality of life with quality of light.