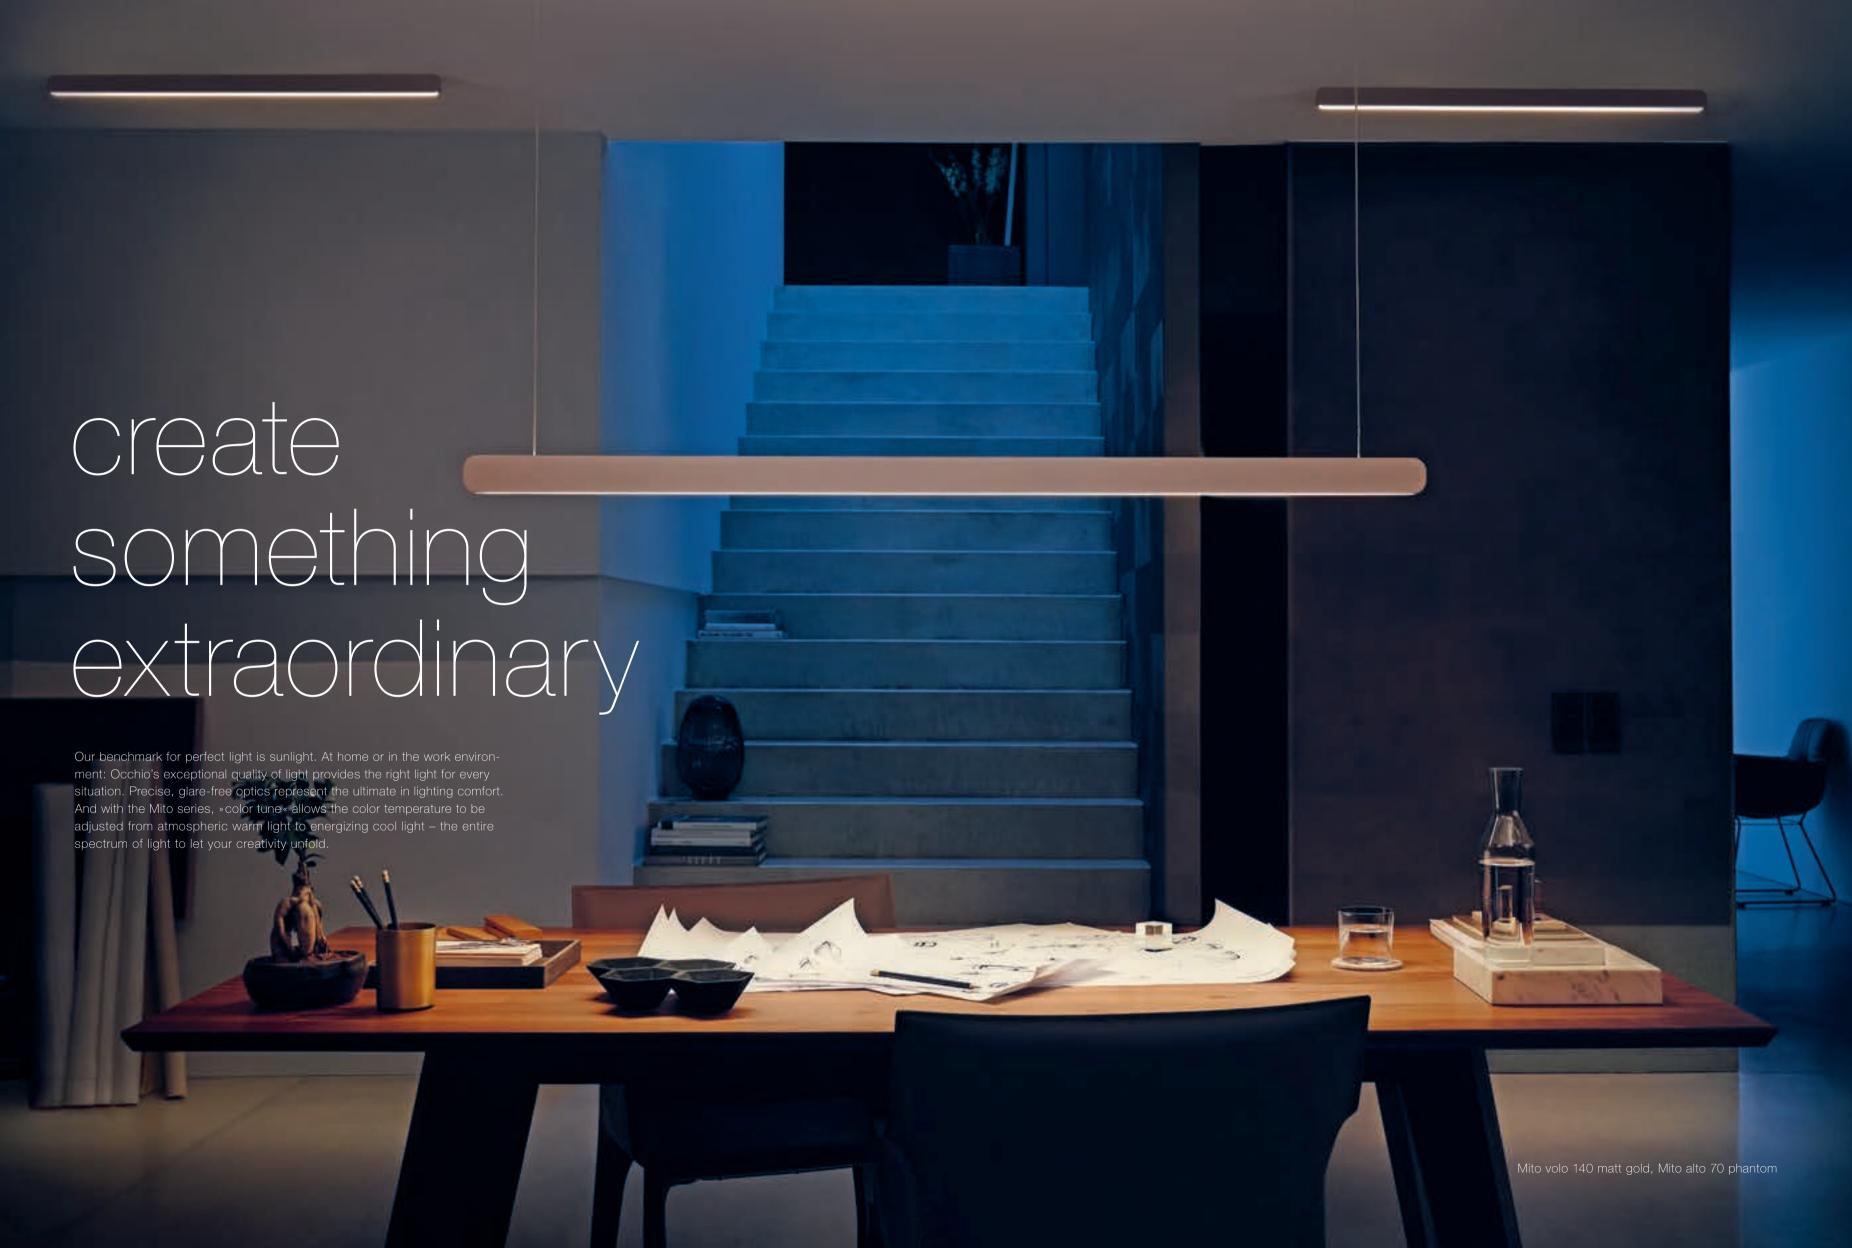

# Simple. Spectacular.

Mito volo reinterprets the idea of suspended luminaires in a completely new way. Radically linear, crafted down to the very last detail, continuously height adjustable, powerfully illuminating up- and downlight, intuitively controlled by gestures or an app – Mito volo is designed to create the perfect light for any situation and you can fully enjoy the atmosphere, the space and the moment.