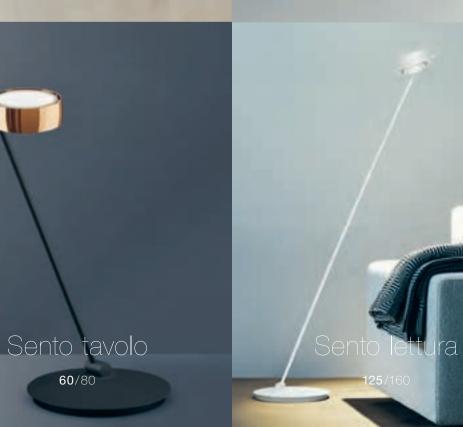

## Sento

Sento

Sento sospeso

Sento surfaces are available in shiny chrome, matt chrome, glossy white, matt white, matt black, matt gold as well as in the material surface finishes bronze, rose gold and phantom – and new: black phantom (surfaces see page 116/117)

### One system – no limits

The modular body-head principle used by Sento makes it all possible: With a comprehensive range of floor-, wall-, ceiling- and suspended luminaires, you can place the luminaire head exactly where you want it. Thanks to modular exchangeable optical components such as lenses, inserts and color filters, the perfect lighting effect can be configured for any situation – now and anytime!

### Wish ...

Are you dreaming of the perfect reading luminaire? A luminaire that, thanks to its flexibility, can be precisely adjusted to suit the situation? With an absolutely glare-free lens optic that can create a warm atmosphere or powerful luminance depending on your wishes? Which only requires one gesture to be turned on/off and dimmed, or even to direct the light upward or downward? Sometimes a dream becomes reality.