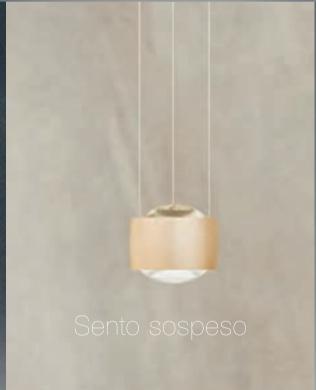

## The nicest cable reel in the world

Height adjustment with unparalleled convenience: Sento sospeso floats at any desired height – so you can playfully adjust your light any way you like. The cables disappear from view into the canopy.

## Sento

Sento

Sento sospeso

Sento surfaces are available in shiny chrome, matt chrome, glossy white, matt white, matt black, matt gold as well as in the material surface finishes bronze, rose gold and phantom – and new: black phantom (surfaces see page 116/117)