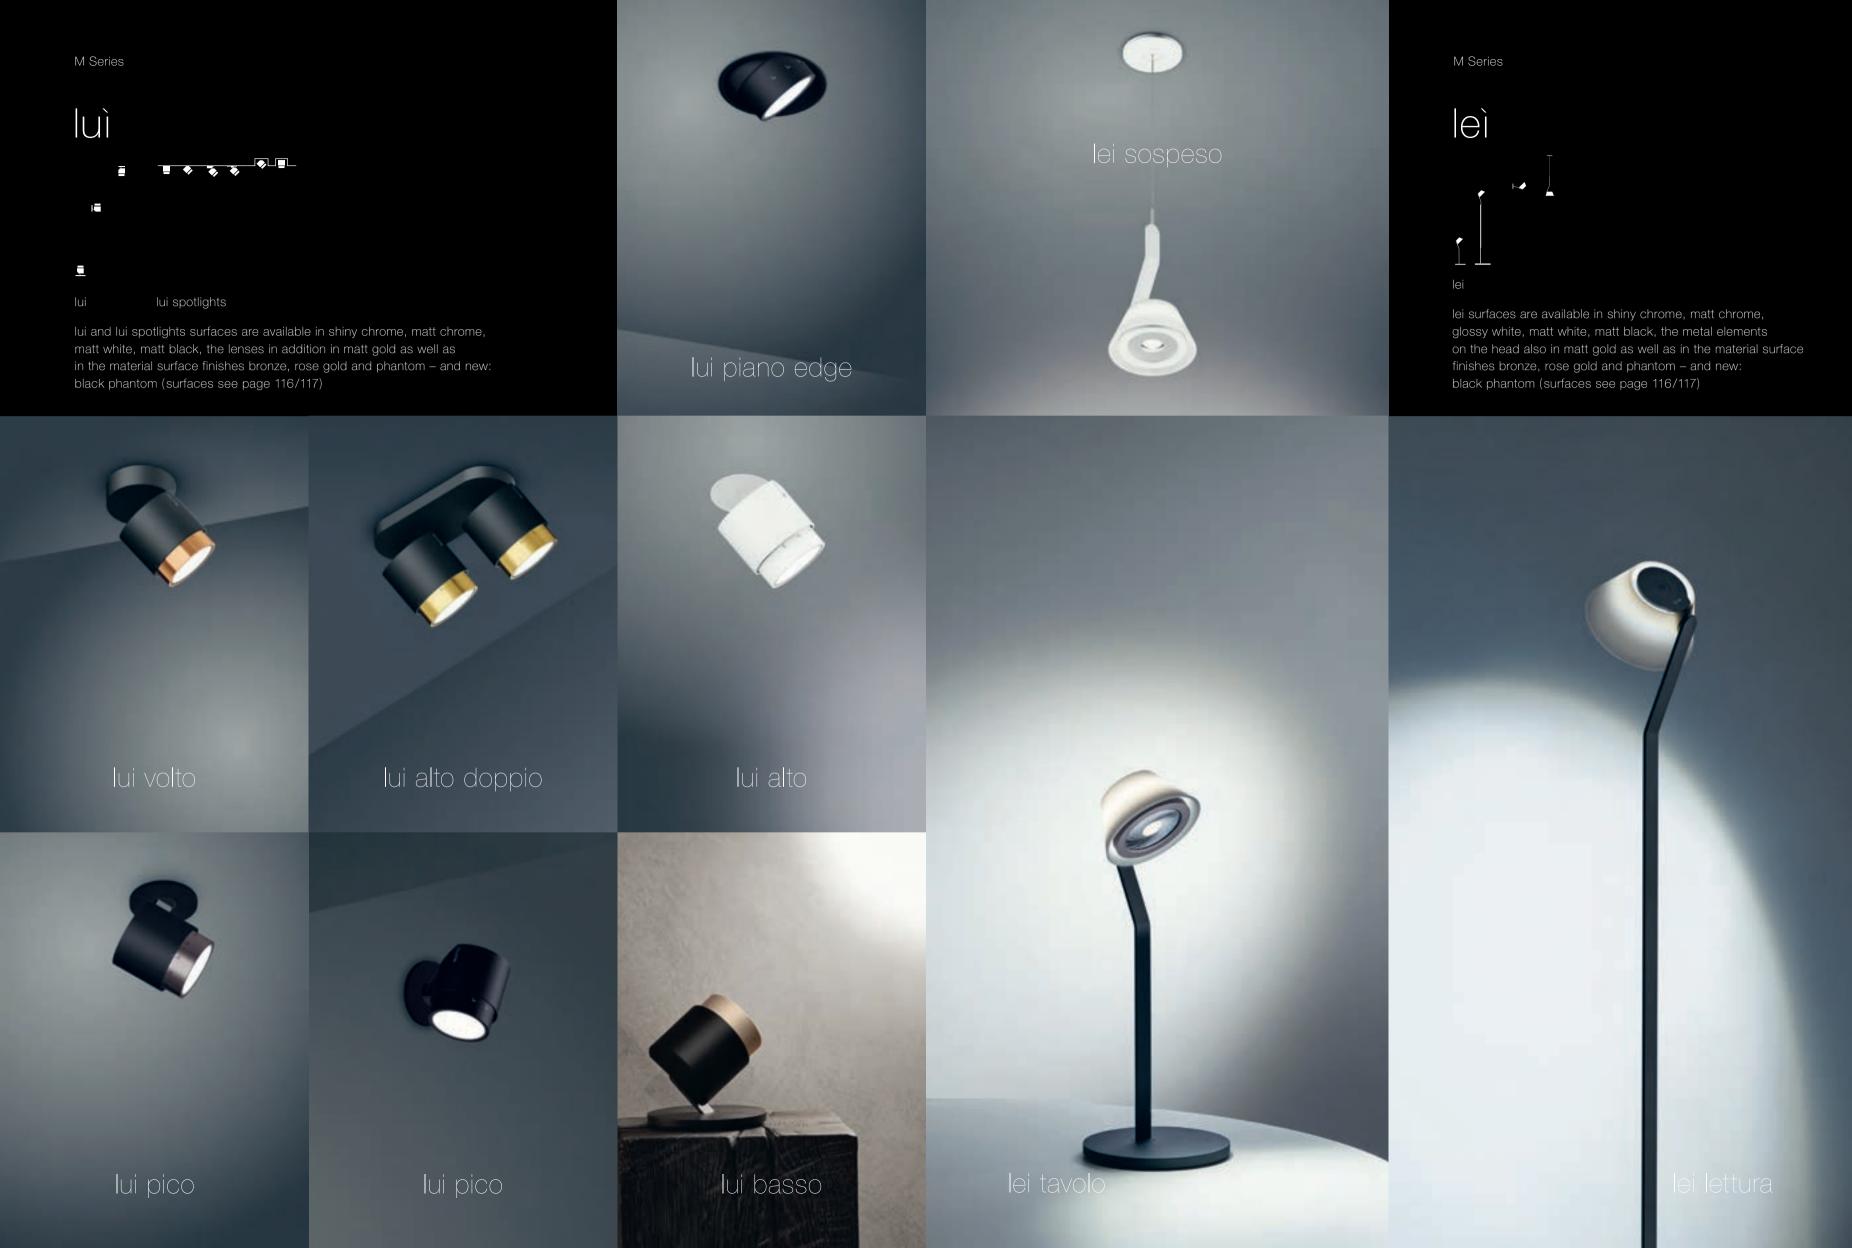

## A focus on the essentials

With the zoom lens used in lui, a feature inspired by the principle of cameras, the beam of light can be continuously set between 20° and 60°. As a result, the lighting effect can be scaled to meet your needs.

## The magic of variation

When the iris is open, the light can be directed outward.
When it is closed, the translucent shade shines from within, producing remarkably atmospheric lighting.

... proof