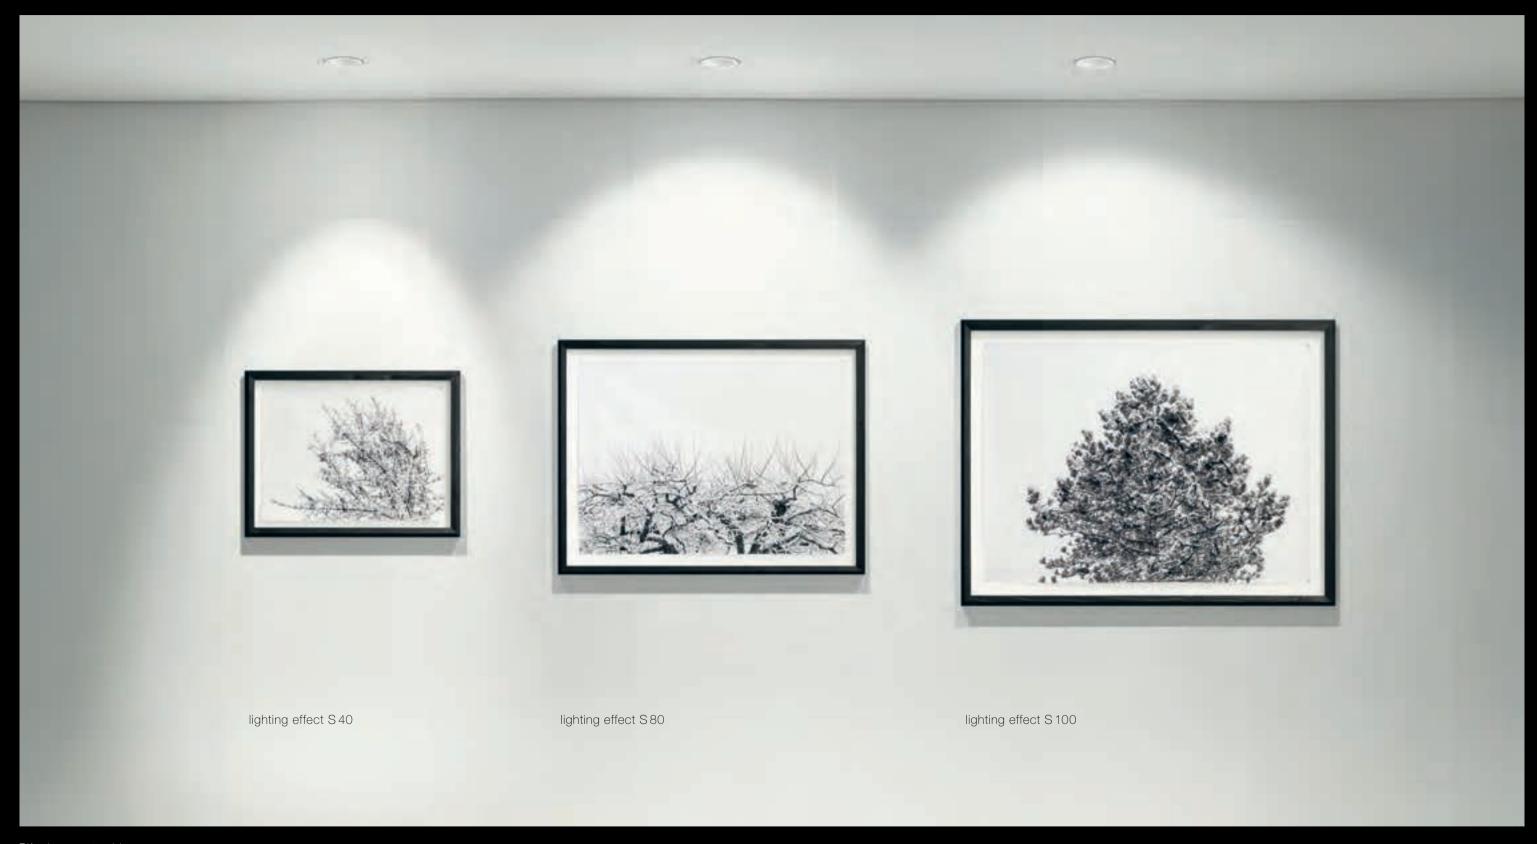

## Light in perfect precision

Più piano matt white

ìo, luì, leì

Applied geometry

| $\Gamma \bigcirc$ |
|-------------------|

40°

35°

30°

## A focus on the essentials

With the zoom lens used in lui, a feature inspired by the principle of cameras, the beam of light can be continuously set between 20° and 60°. As a result, the lighting effect can be scaled to meet your needs.