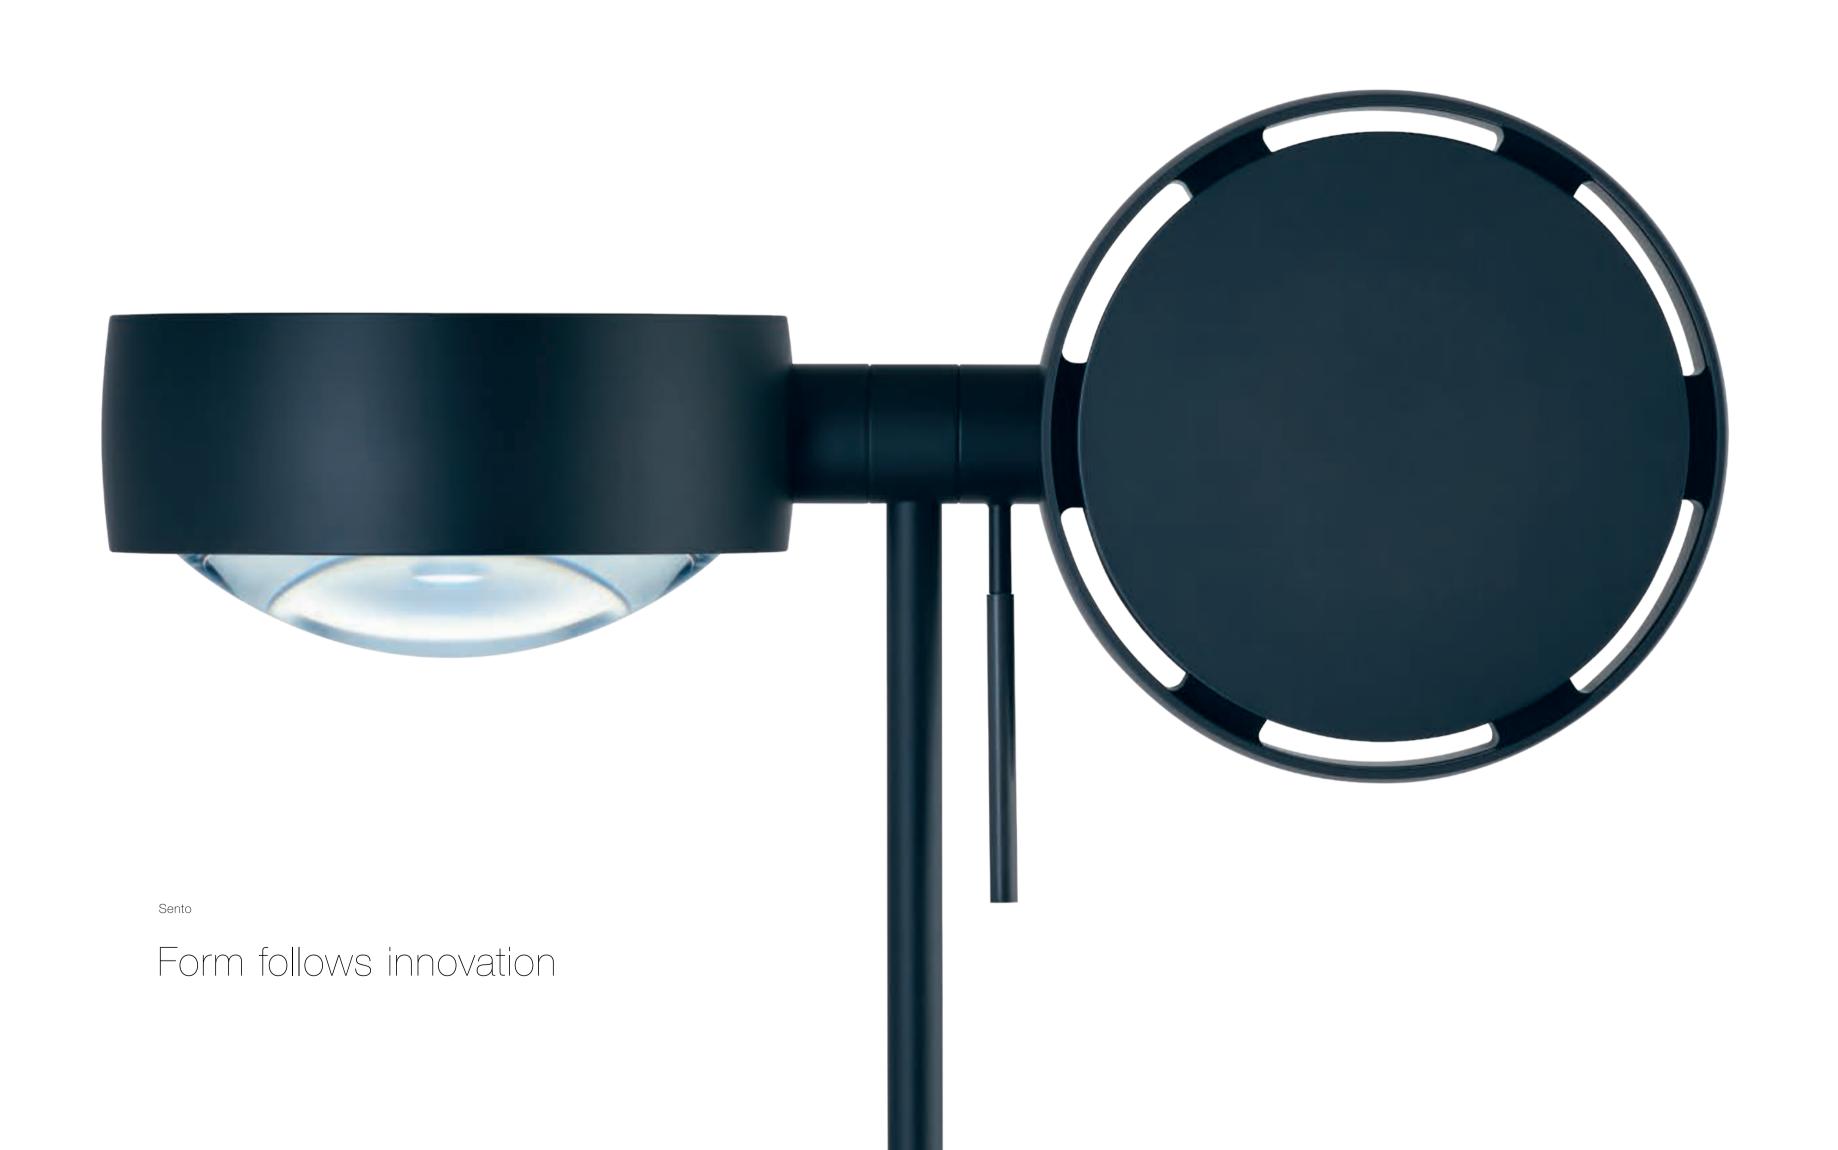

### One system – no limits

The modular body-head principle used by Sento makes it all possible: With a comprehensive range of floor-, wall-, ceiling- and suspended luminaires, you can place the luminaire head exactly where you want it. Thanks to modular exchangeable optical components such as lenses, inserts and color filters, the perfect lighting effect can be configured for any situation – now and anytime!

# Always a stunning experience

» up/down fading « makes it possible: Luminaires with double sided light output enable unrestricted upward and downward direction of light in the room. That creates entirely new possibilities for changing the lighting atmosphere – anytime! The luminaires are operated by »touchless control « or Occhio air.

## Sento

Sento

Sento sospeso

Sento surfaces are available in shiny chrome, matt chrome, glossy white, matt white, matt black, matt gold as well as in the material surface finishes bronze, rose gold and phantom – and new: black phantom (surfaces see page 116/117)