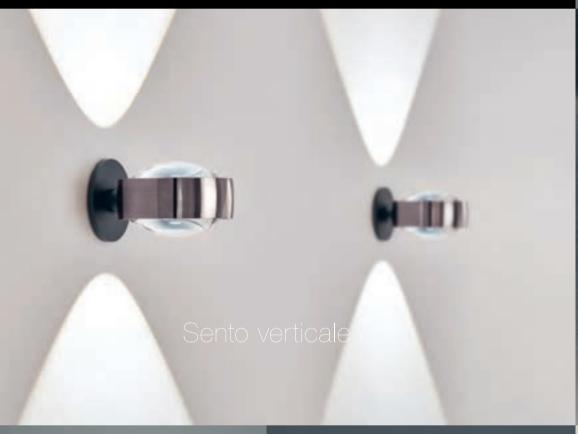

# Always a stunning experience

» up/down fading « makes it possible: Luminaires with double sided light output enable unrestricted upward and downward direction of light in the room. That creates entirely new possibilities for changing the lighting atmosphere – anytime! The luminaires are operated by »touchless control « or Occhio air.