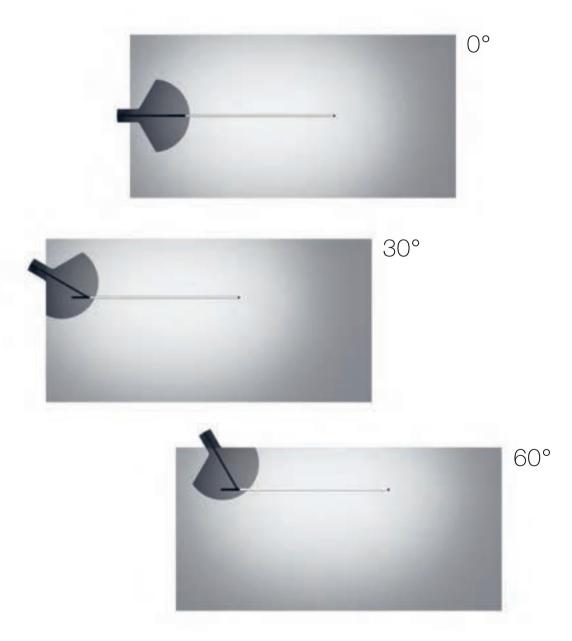

## A focus on the essentials

With the zoom lens used in lui, a feature inspired by the principle of cameras, the beam of light can be continuously set between 20° and 60°. As a result, the lighting effect can be scaled to meet your needs.