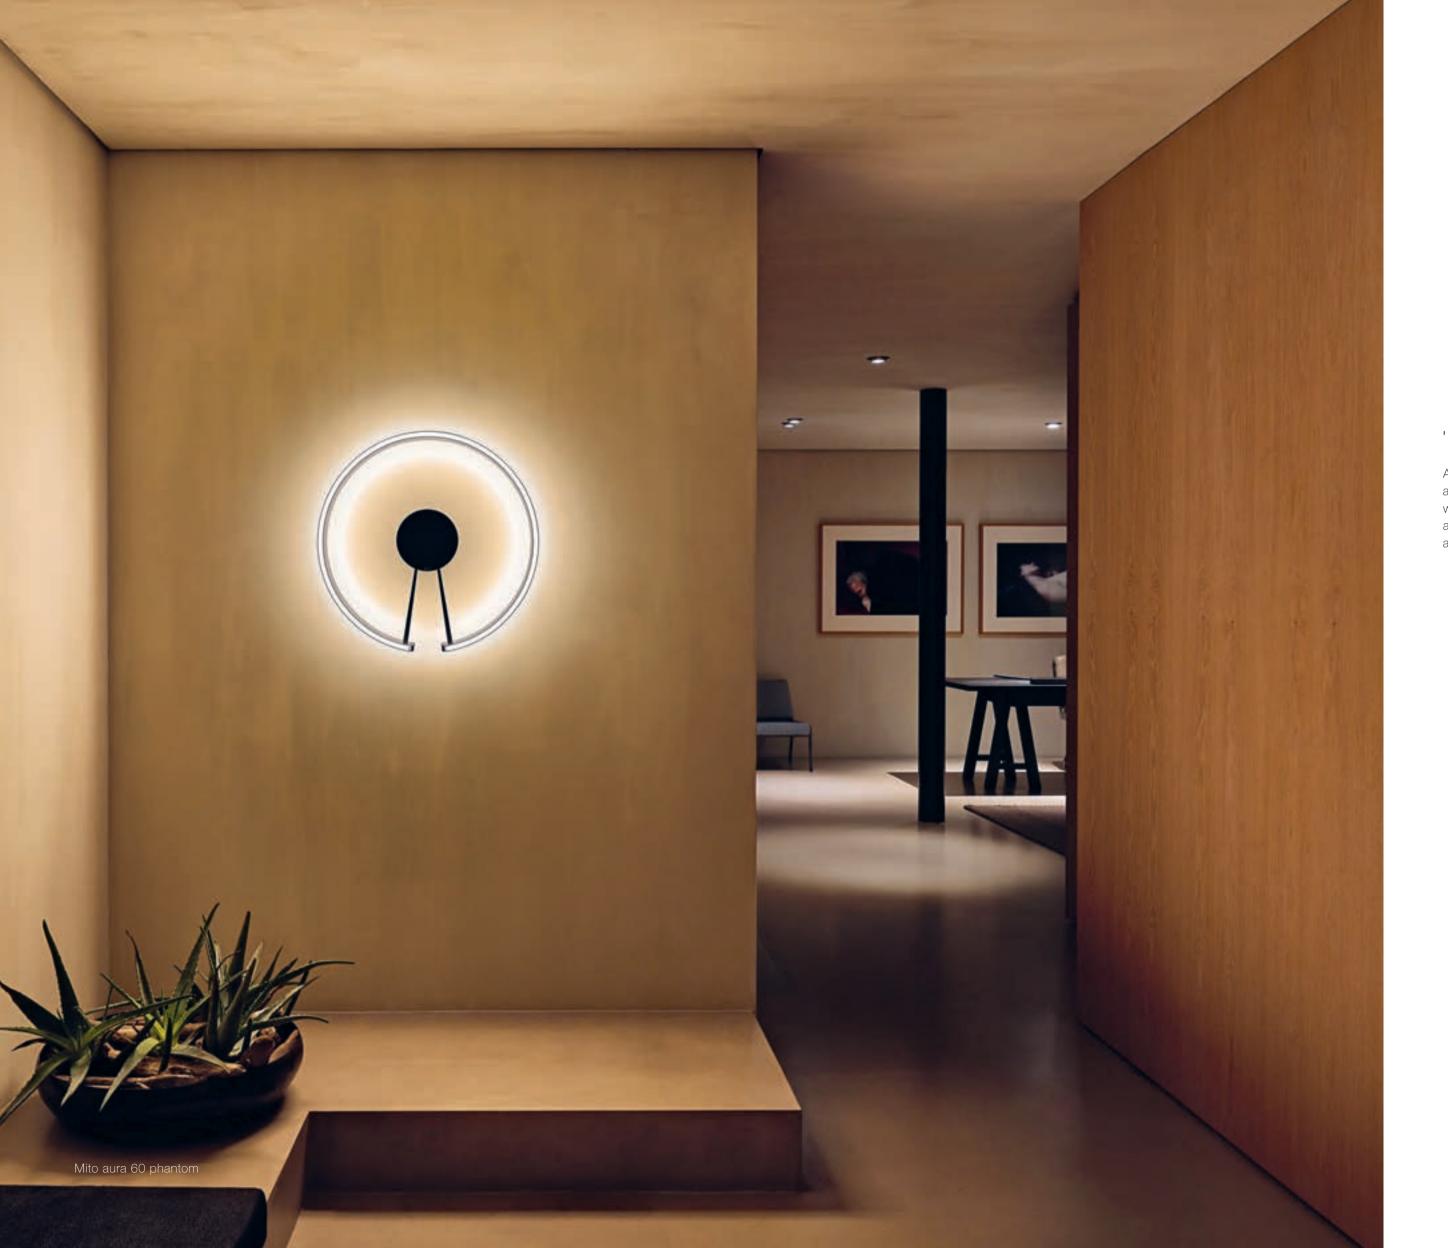

Mito aura

Complete. Weightless.

up/down fading

Mito aura

#### Infinite ...

Like a spaceship, Mito aura appears to float in the room.
As it does, it will amaze you with the fascinating lighting effects it emits. You can create your very own lighting atmosphere by independently controlling the up and down light. Mito aura – infinite possibilities!

### ... desirable

As a wall luminaire, Mito aura takes on the qualities of a work of art – attracting the attention and awe of all who see it. It enables you to change the ratio of direct and indirect light as well as the color temperature at any time – by using Occhio air or a simple gesture.