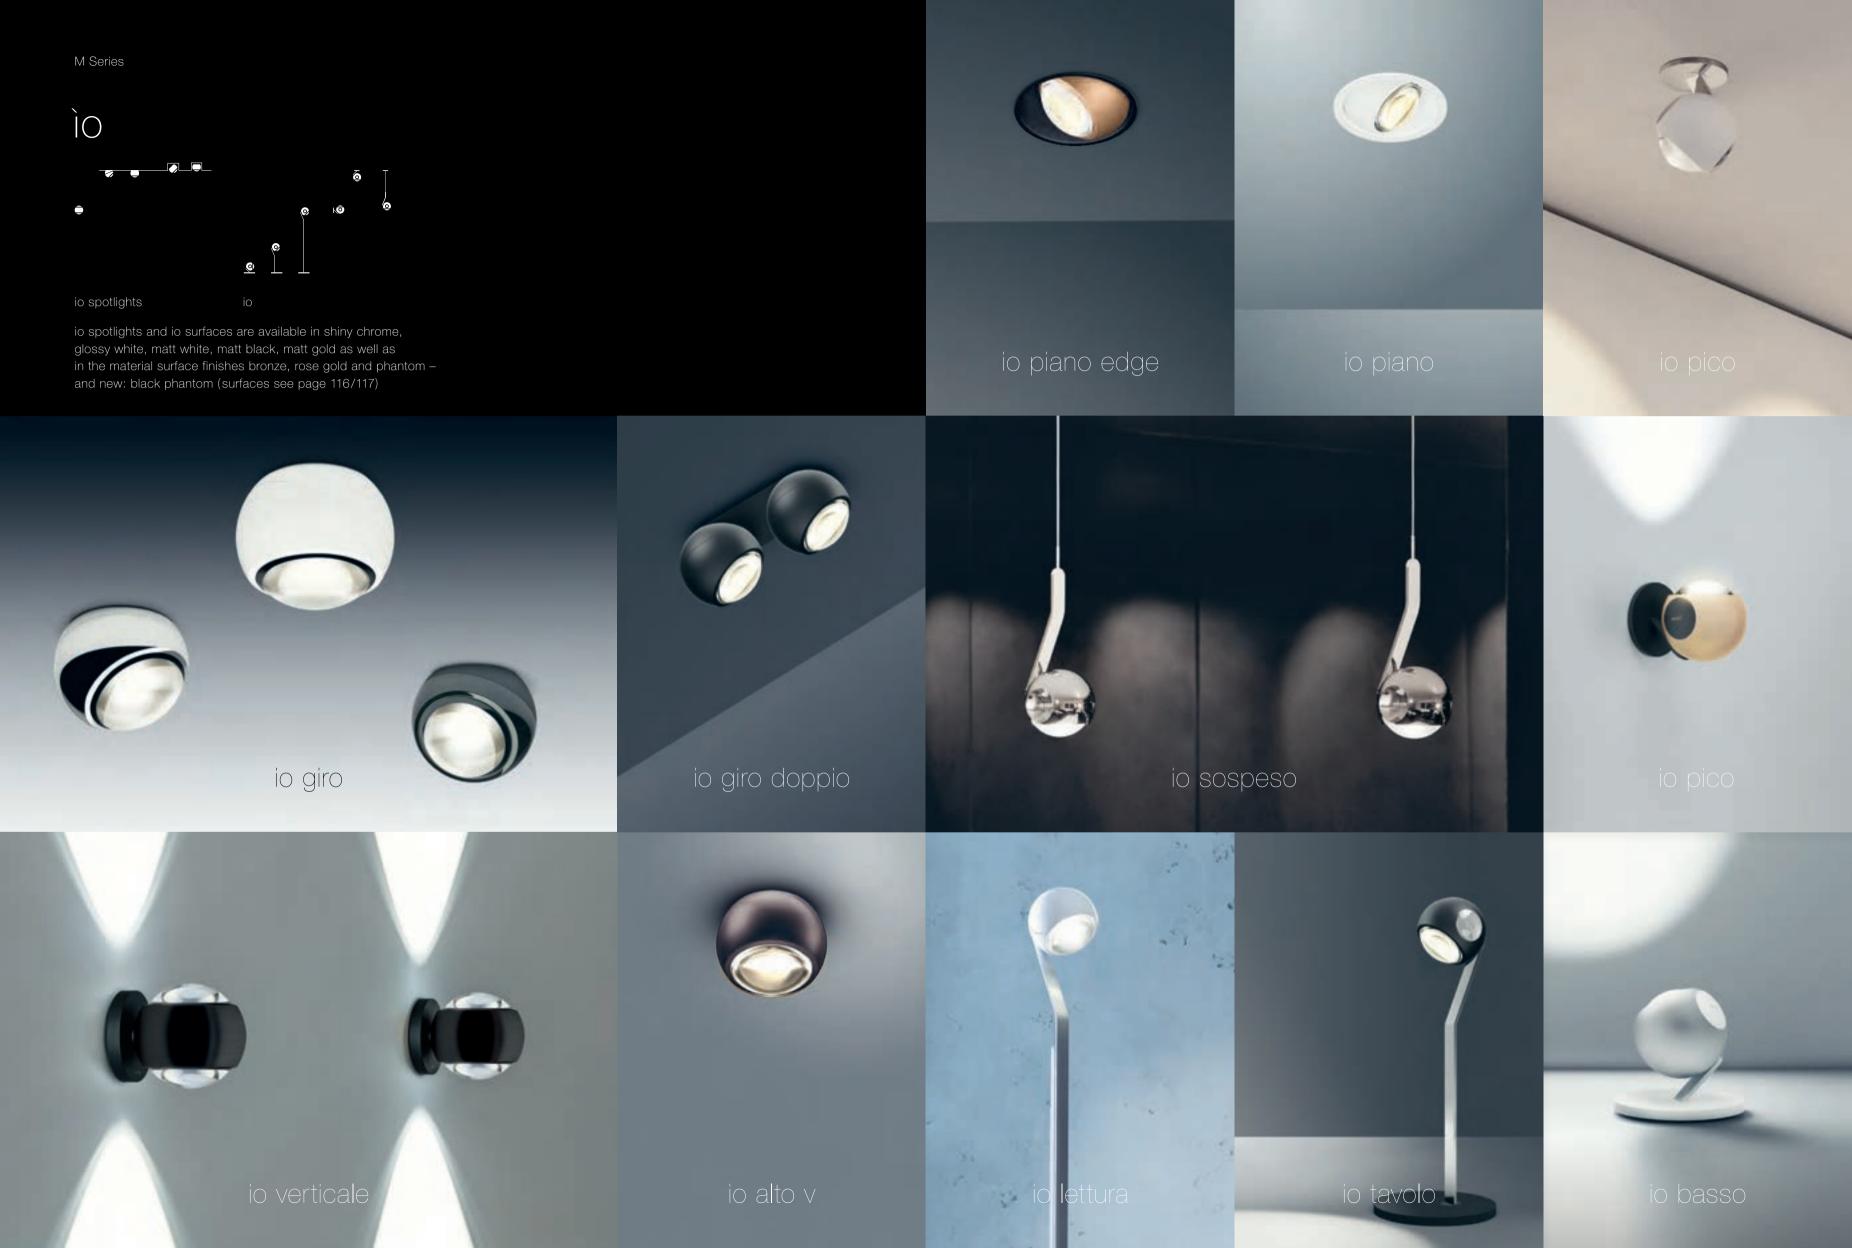

## Light in perfect precision

Più piano matt white

ìo, luì, leì

Applied geometry

| $\Gamma \bigcirc$ |
|-------------------|

40°

35°

30°