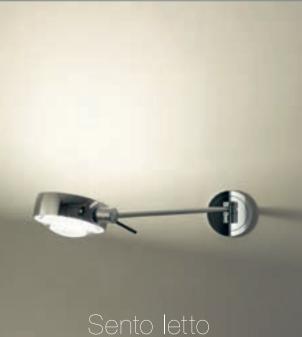

## Sento

Sento

Sento sospeso

Sento surfaces are available in shiny chrome, matt chrome, glossy white, matt white, matt black, matt gold as well as in the material surface finishes bronze, rose gold and phantom – and new: black phantom (surfaces see page 116/117)

### One system – no limits

The modular body-head principle used by Sento makes it all possible: With a comprehensive range of floor-, wall-, ceiling- and suspended luminaires, you can place the luminaire head exactly where you want it. Thanks to modular exchangeable optical components such as lenses, inserts and color filters, the perfect lighting effect can be configured for any situation – now and anytime!