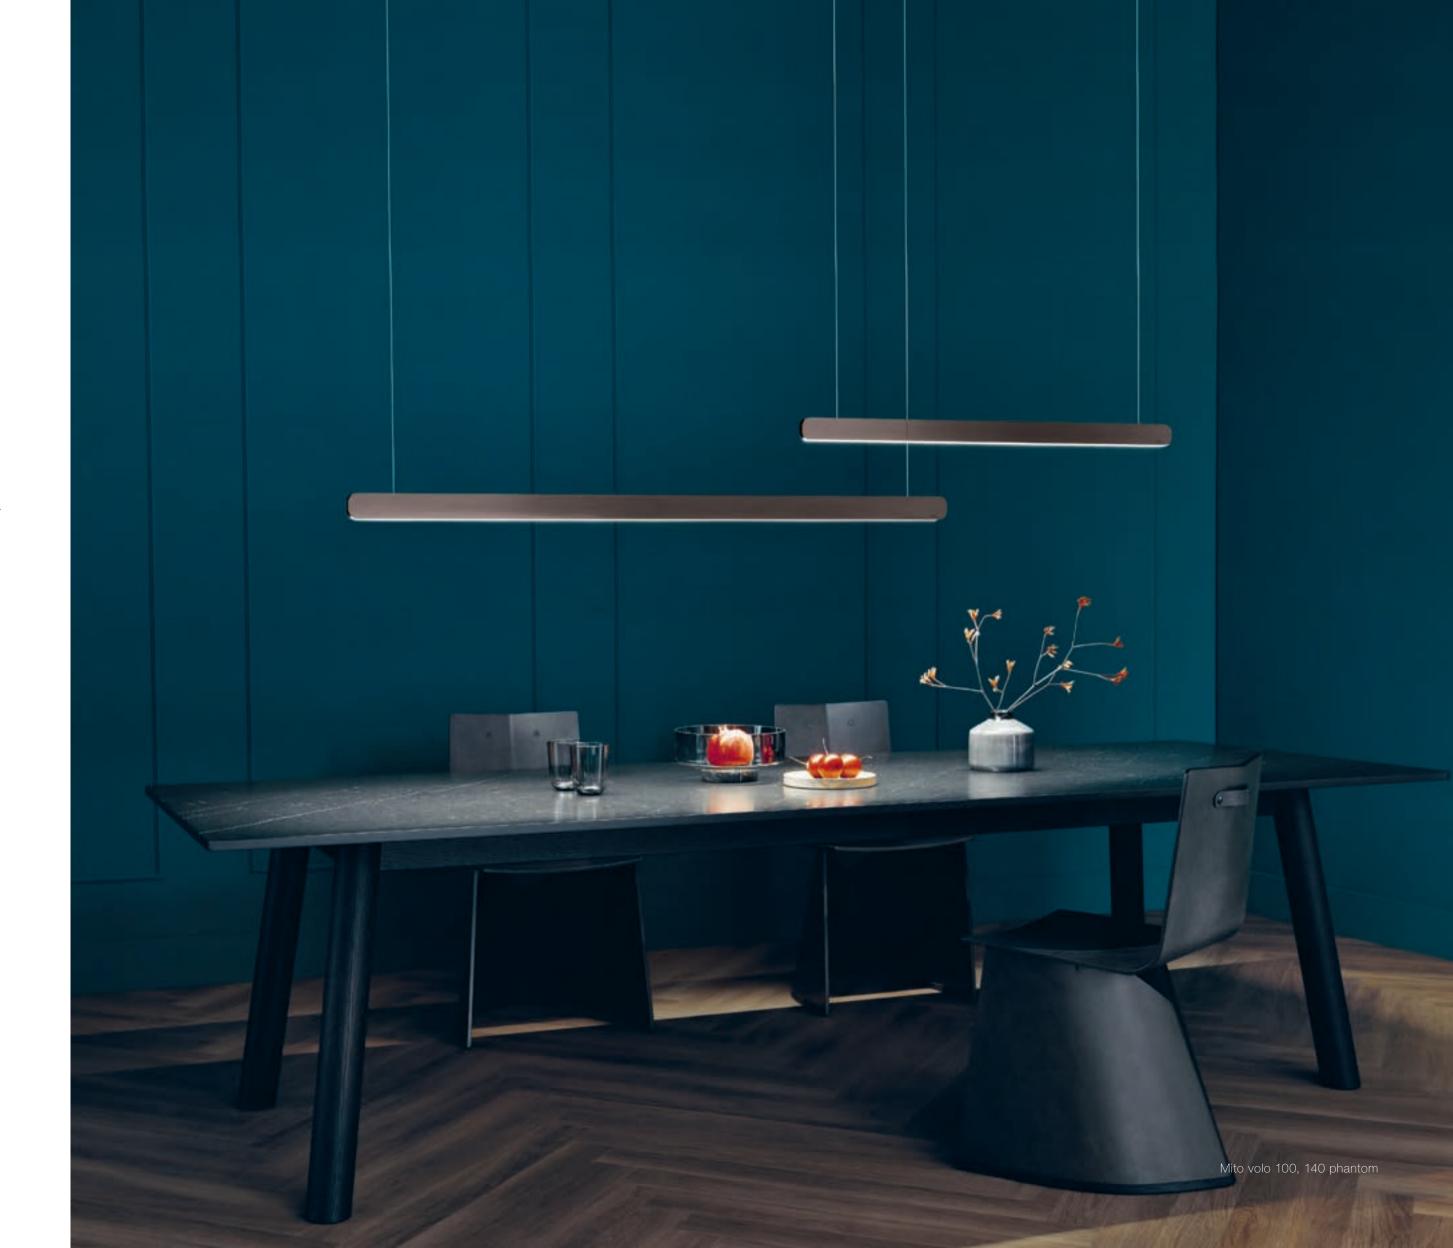

# Simple. Spectacular.

Mito volo reinterprets the idea of suspended luminaires in a completely new way. Radically linear, crafted down to the very last detail, continuously height adjustable, powerfully illuminating up- and downlight, intuitively controlled by gestures or an app – Mito volo is designed to create the perfect light for any situation and you can fully enjoy the atmosphere, the space and the moment.