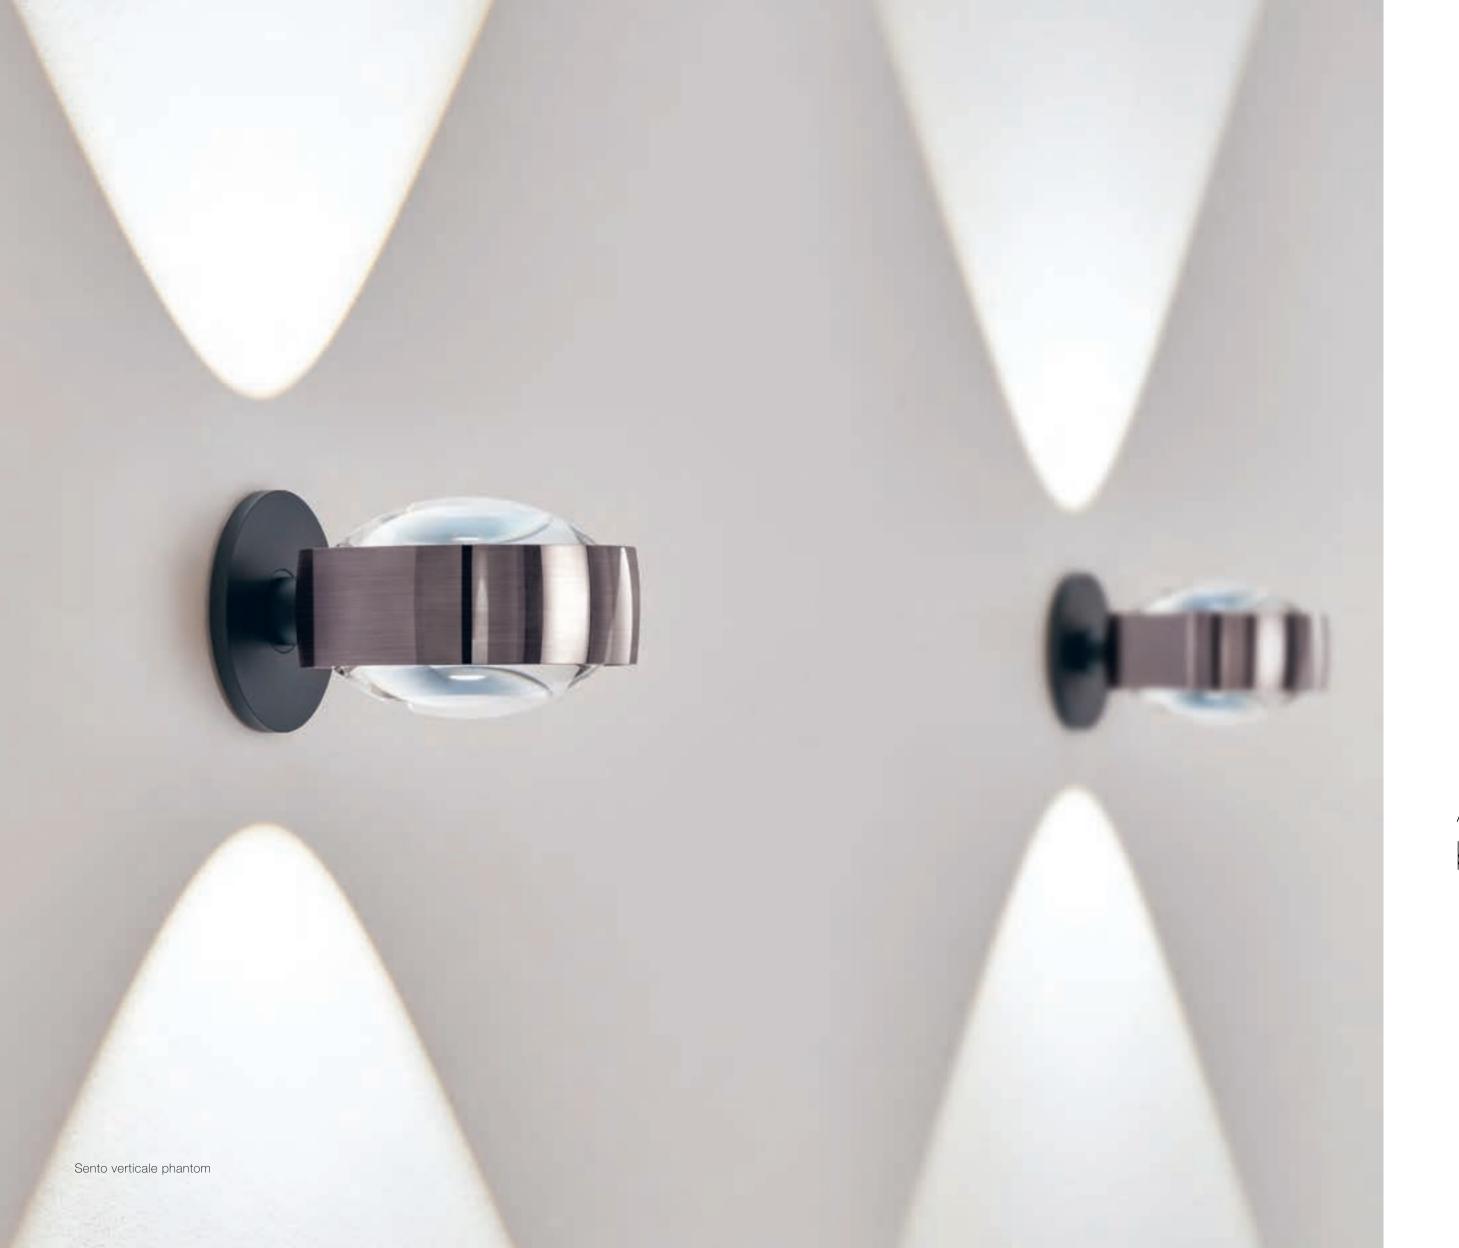

# Always a stunning experience

» up/down fading « makes it possible: Luminaires with double sided light output enable unrestricted upward and downward direction of light in the room. That creates entirely new possibilities for changing the lighting atmosphere – anytime! The luminaires are operated by »touchless control « or Occhio air.

## Sento

Sento

Sento sospeso

Sento surfaces are available in shiny chrome, matt chrome, glossy white, matt white, matt black, matt gold as well as in the material surface finishes bronze, rose gold and phantom – and new: black phantom (surfaces see page 116/117)