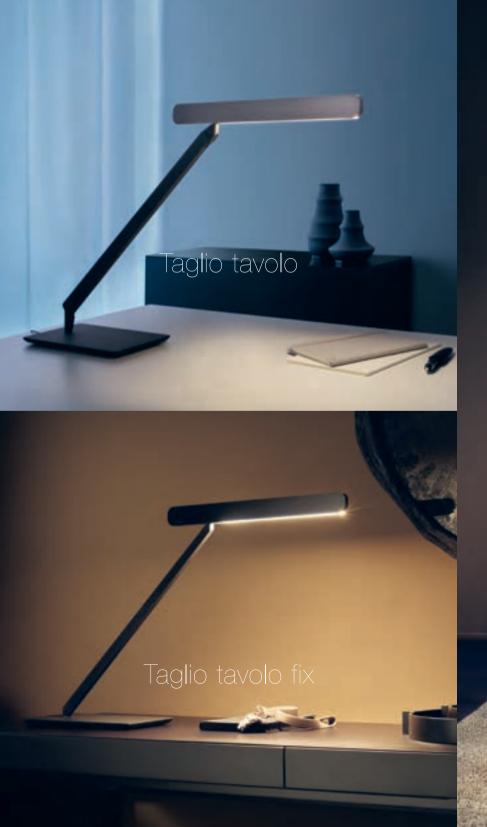

Taglio

Light years ahead

# Tomorrow's ideas in the best light

Striking, linear and fascinatingly flexible: Taglio combines a clear design language with maximum ease of use – and opens a new chapter for the design and use of table luminaires in form and function.

### Taglio