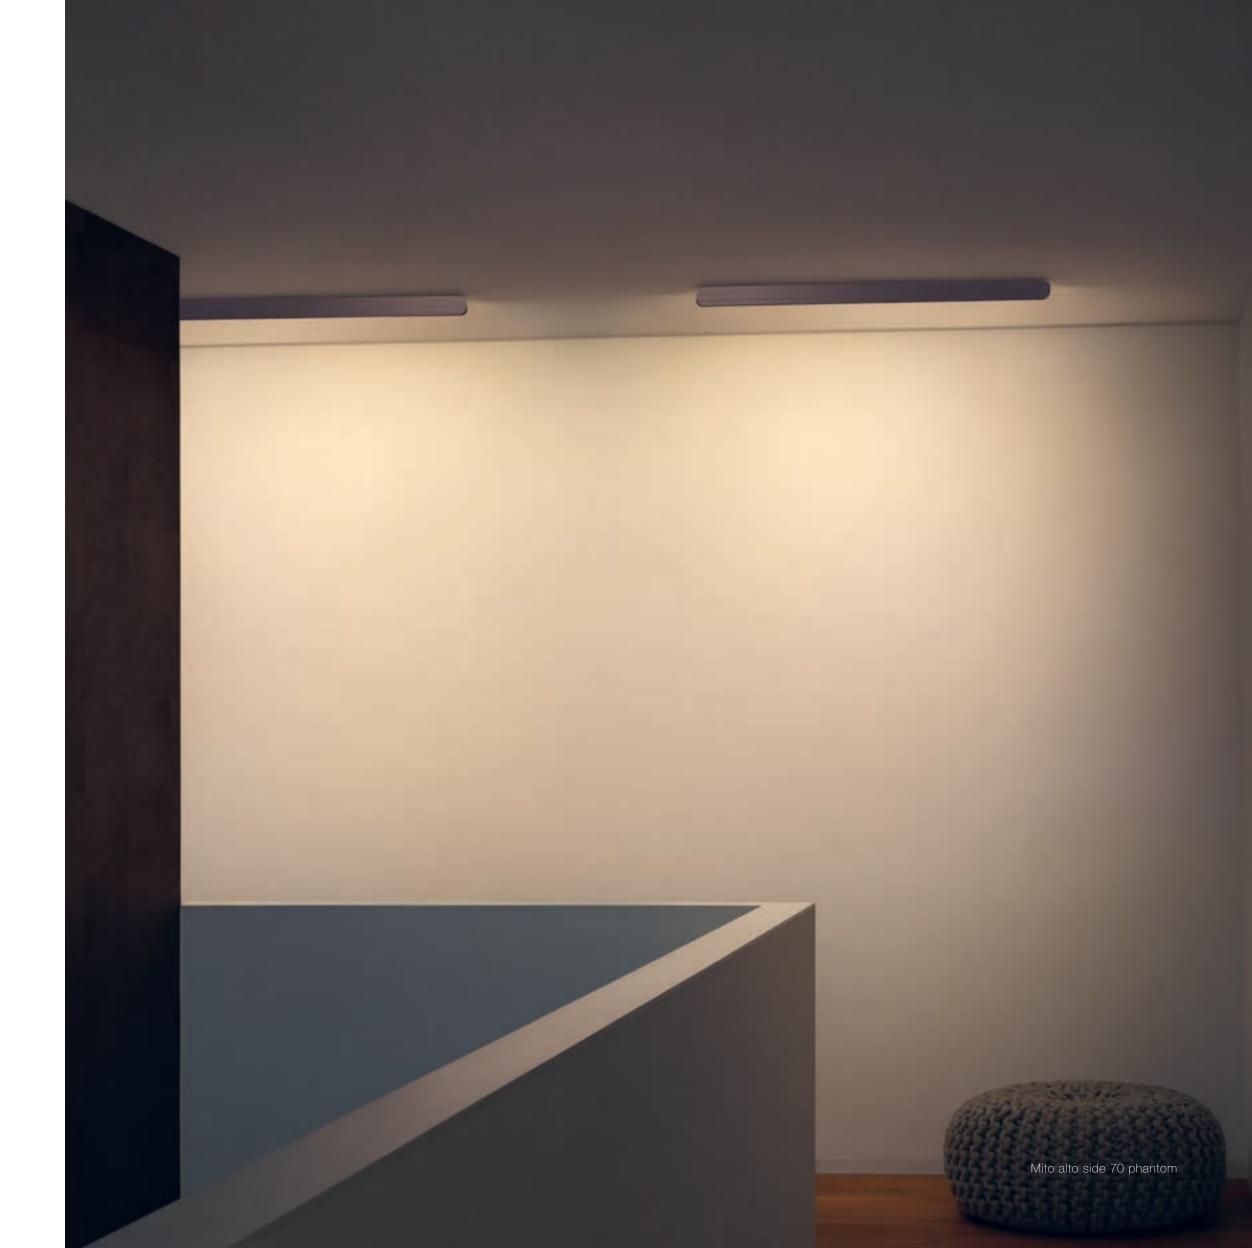

# The fourth dimension of architecture

Mito alto side expands the possibilities of lighting design with the impressive wallwash effect. Vertical surfaces are homogeneously illuminated to highlight the sense of space.