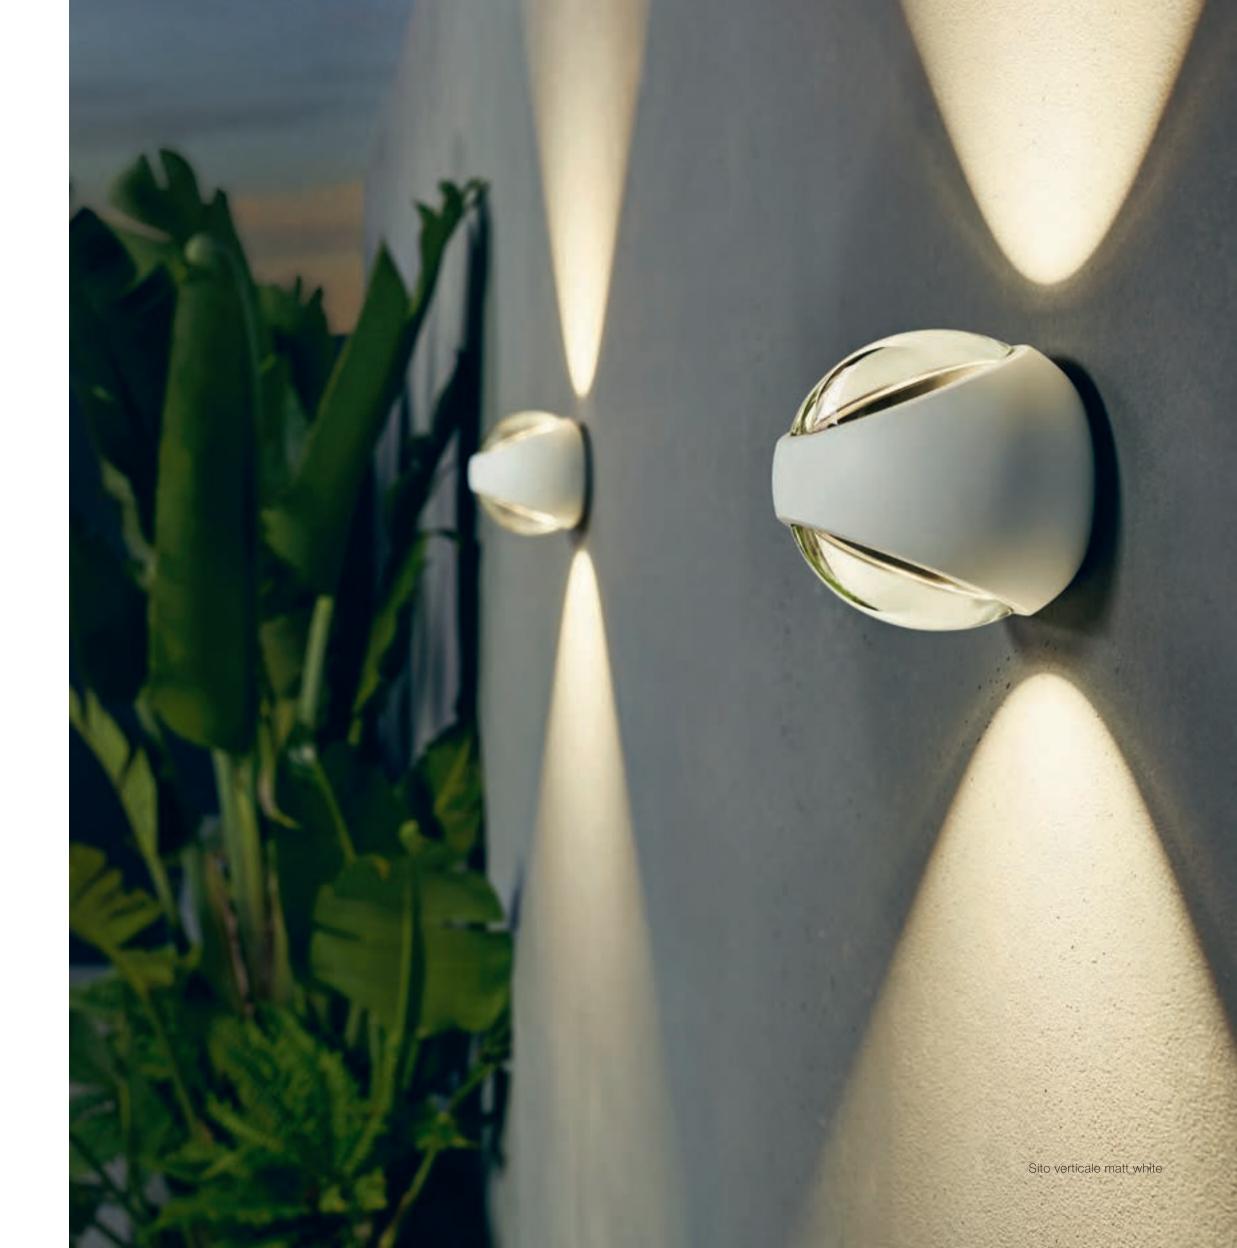

# Always a stunning experience

» up/down fading « makes it possible: Luminaires with double sided light output enable unrestricted upward and downward direction of light in the room. That creates entirely new possibilities for changing the lighting atmosphere – anytime! The luminaires are operated by »touchless control « or Occhio air.

# The perfection of light – indoors and outdoors

There are no limits to the design of your personal space with light. With Sito, the highest design standards and Occhio's exceptional light quality are transferred from indoors to outdoors – as a comprehensive system for holistic light design in outside areas.