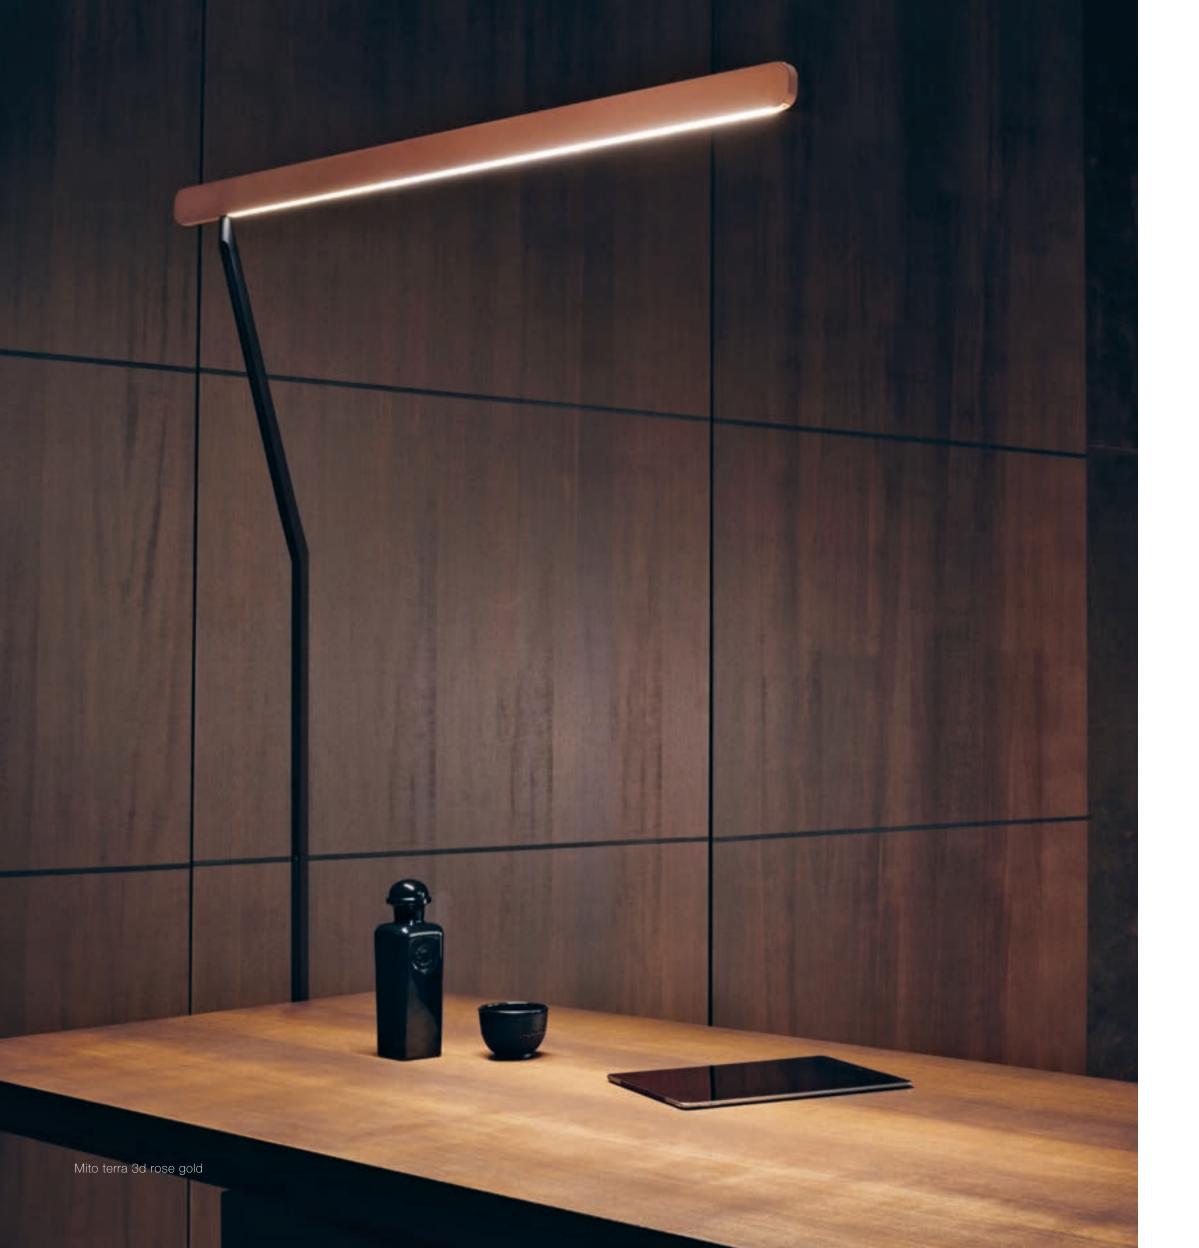

# A window seat when and where you want it

Mito terra 3d produces a quality of light that could easily be compared to the sun. The subtle difference: The direction, color and intensity of the light produced by Mito terra 3d can be controlled and perfectly set to meet your particular need. It is up to you – also when it comes to the optimal arrangement of luminaires at your workspace.

# Only for you

The integrated \*presence sensor\* of Mito terra reacts to your presence or absence in the room and ensures a comfortable and efficient lighting control in combination with \*ambient light control\*.