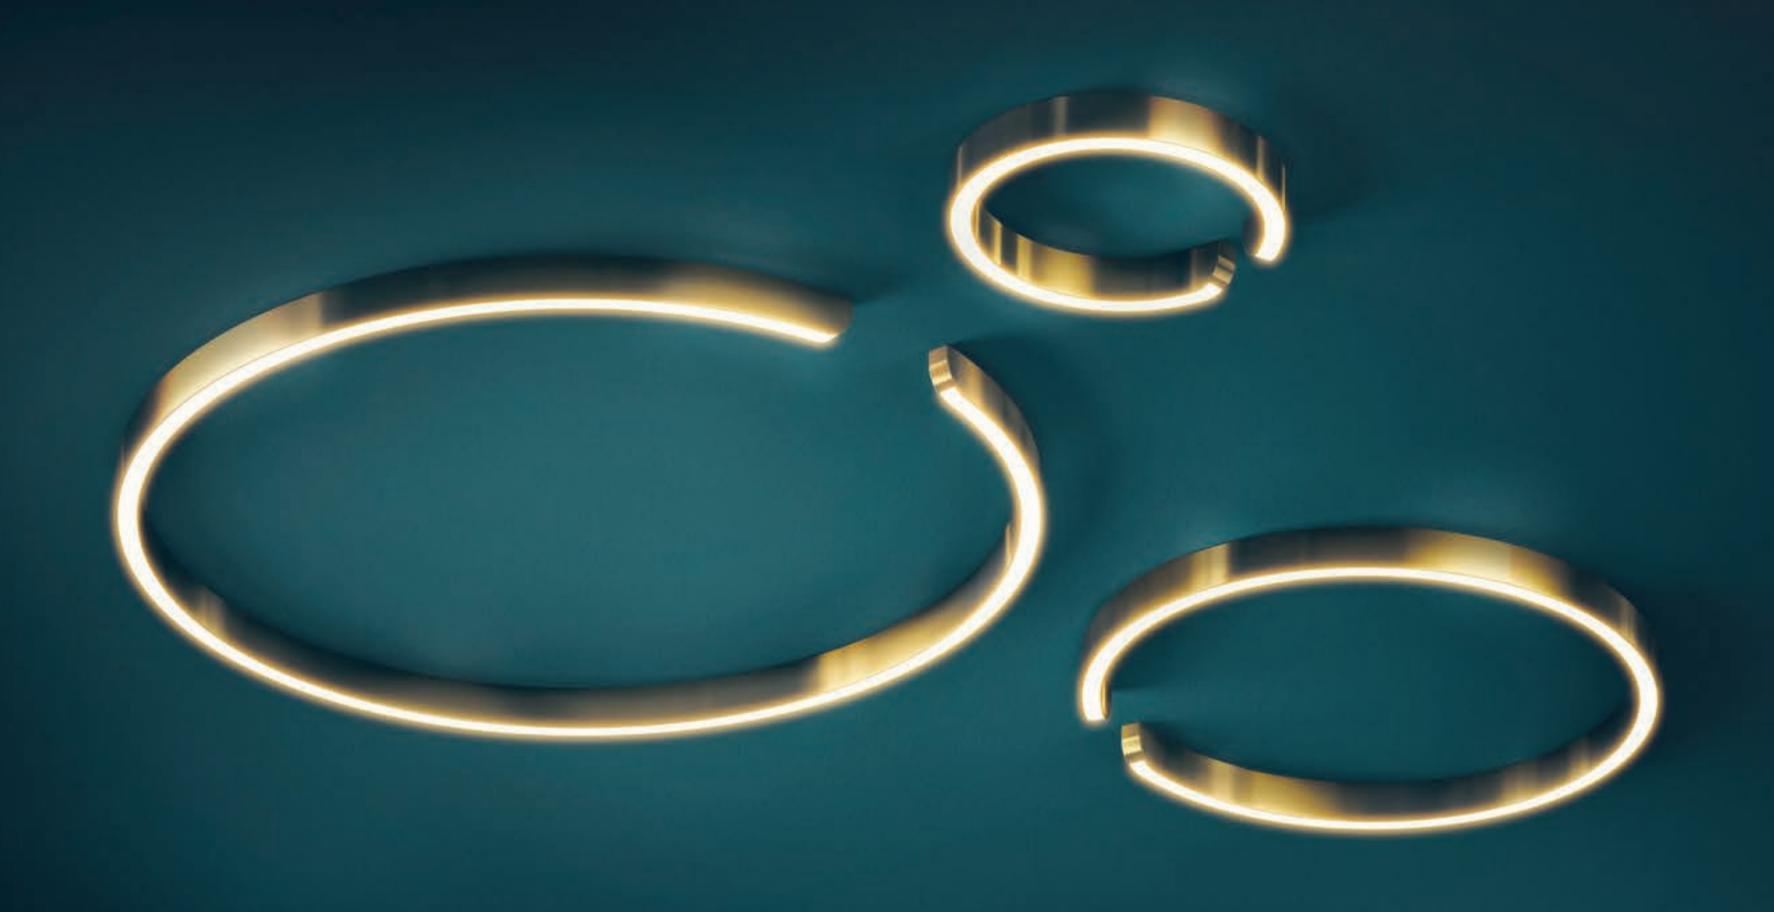

Mito aura

Complete. Weightless.

up/down fading

Mito aura

#### Infinite ...

Like a spaceship, Mito aura appears to float in the room.
As it does, it will amaze you with the fascinating lighting effects it emits. You can create your very own lighting atmosphere by independently controlling the up and down light. Mito aura – infinite possibilities!

### ... desirable

As a wall luminaire, Mito aura takes on the qualities of a work of art – attracting the attention and awe of all who see it. It enables you to change the ratio of direct and indirect light as well as the color temperature at any time – by using Occhio air or a simple gesture.