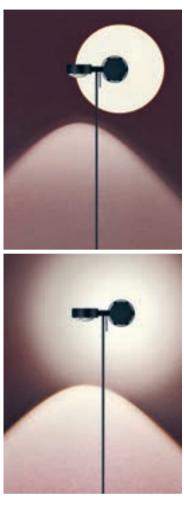

# Always a stunning experience

» up/down fading « makes it possible: Luminaires with double sided light output enable unrestricted upward and downward direction of light in the room. That creates entirely new possibilities for changing the lighting atmosphere – anytime! The luminaires are operated by »touchless control « or Occhio air.