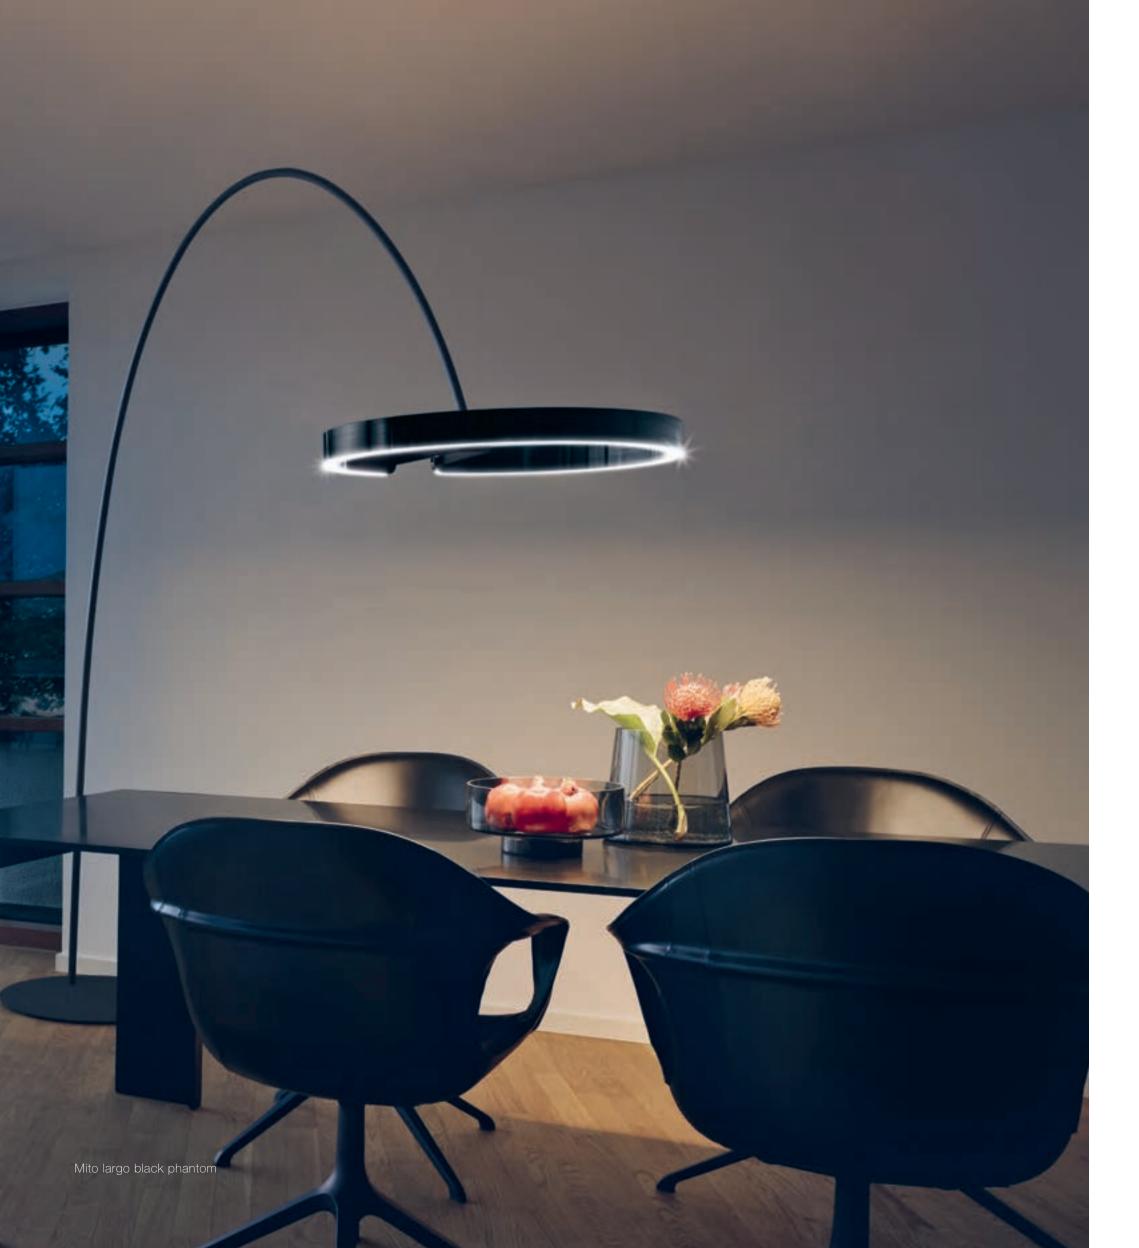

### It has to be perfect ...

Thanks to the sophisticated reel mechanism, the pendant length of Mito sospeso can be adjusted whenever necessary. A slight nudge upward or a gentle push downward moves the luminaire to the desired height – and it remains balanced at all times.