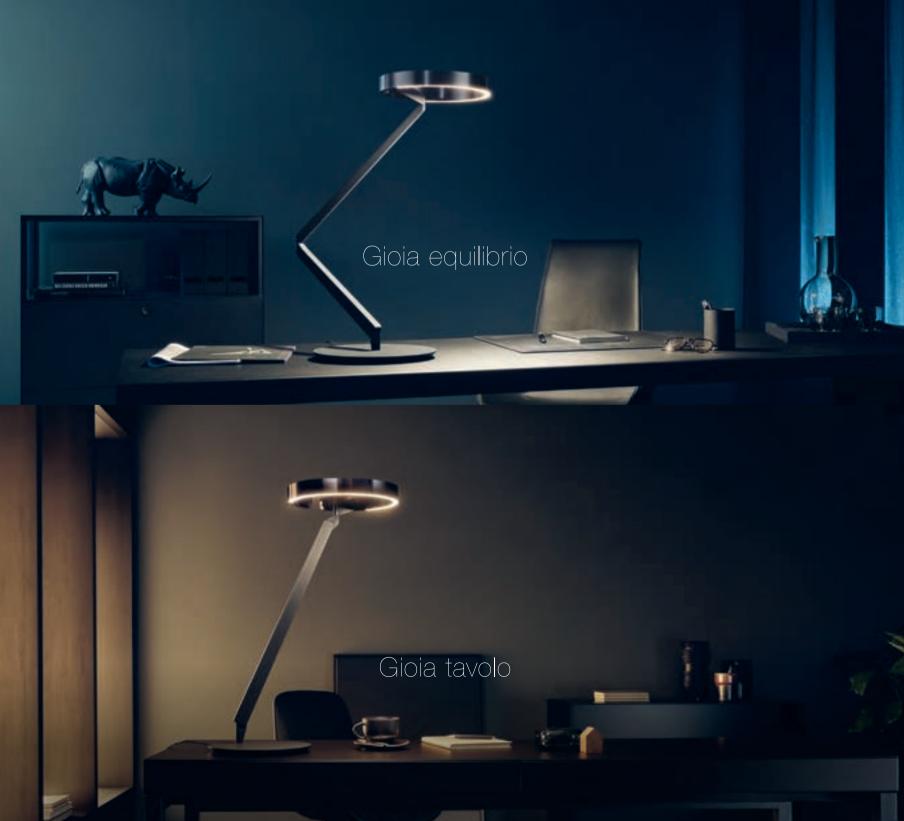

#### To the movers and shakers

Brightness always precisely where you need it. Light as you want it to be. Endless mobility that fascinates twice over: the head and body of Gioia can turn freely and playfully vary their heights. On top of this, the sculptural appearance changes with every movement. And there's more: gesture control of up- and downlight and changeable light color via »color tune« give you maximum freedom.

up/down fading

focus light

#### Your wish is its command

Whether powerful room light or atmospheric reading light – Gioia leaves nothing to be desired: light that responds to your gestures. You can freely direct it up and down to create the perfect atmosphere and effortlessly move it as needed – with your preferred degree of focus thanks to »focus light «.

## Gioia

Taglio and Gioia in matt black are available in combination with heads in the surfaces matt black, matt silver, bronze, rose gold, phantom and black phantom, in matt white with heads in matt white or matt gold (for surfaces see page 116/117)