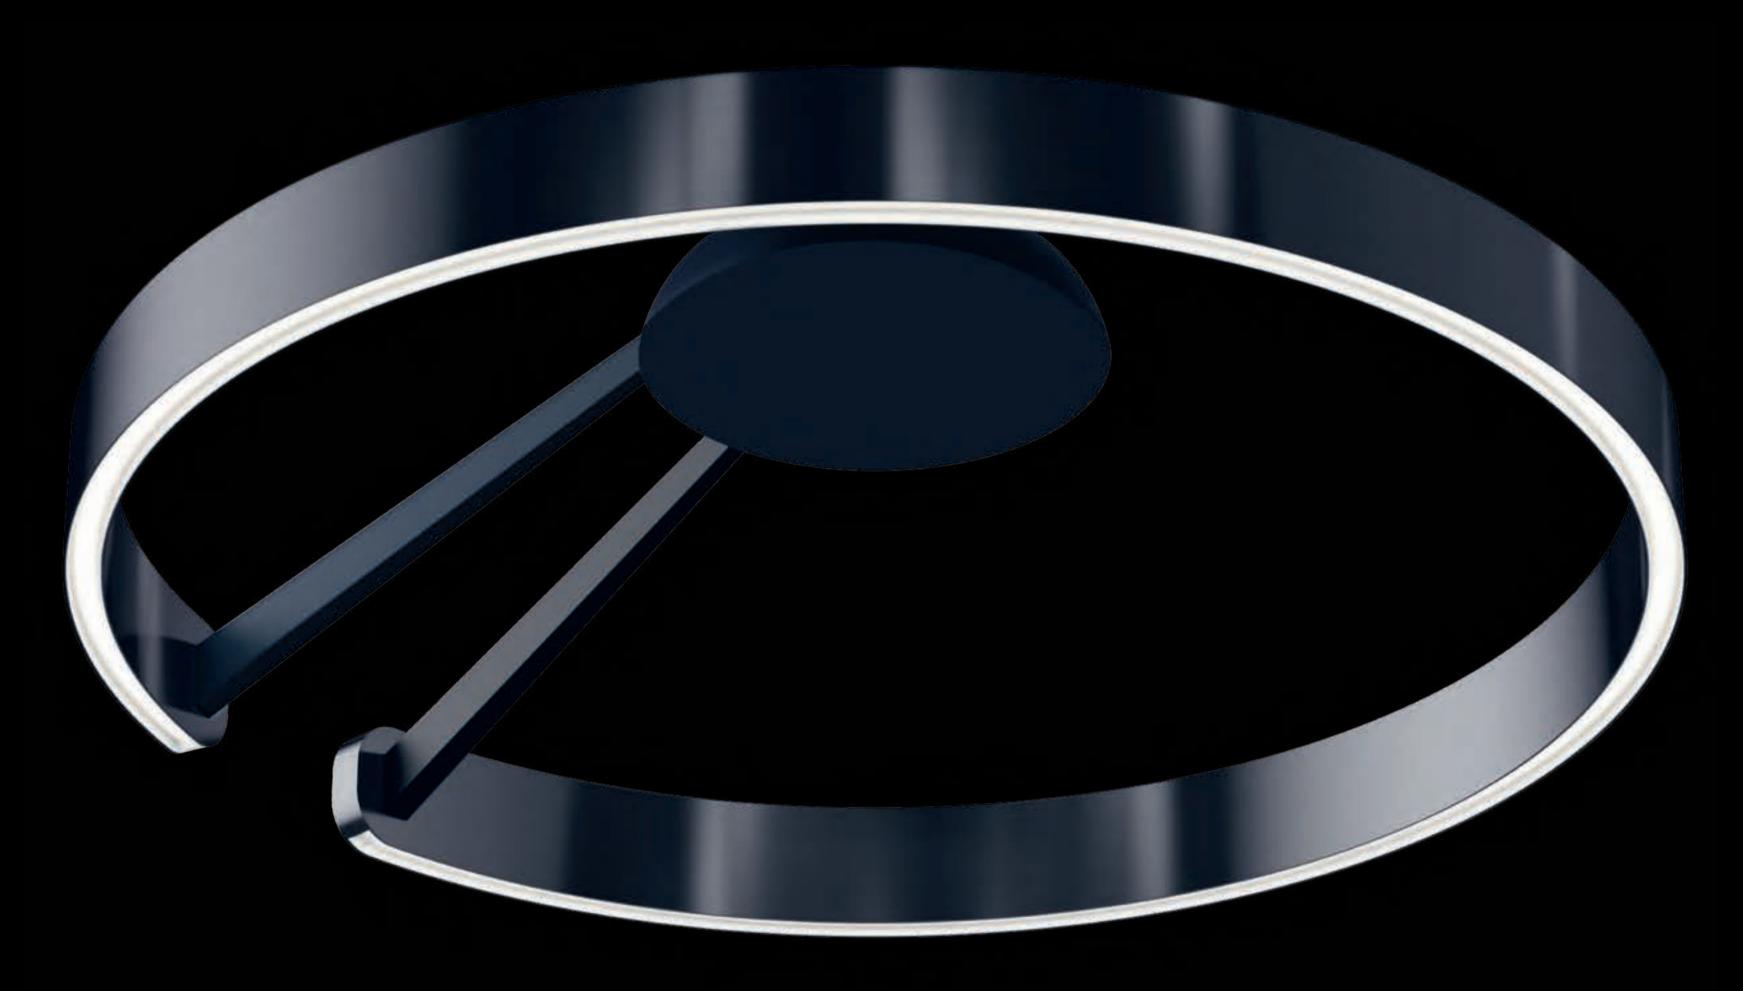

Mito aura

Complete. Weightless.

up/down fading

Mito aura

#### Infinite ...

Like a spaceship, Mito aura appears to float in the room.
As it does, it will amaze you with the fascinating lighting effects it emits. You can create your very own lighting atmosphere by independently controlling the up and down light. Mito aura – infinite possibilities!