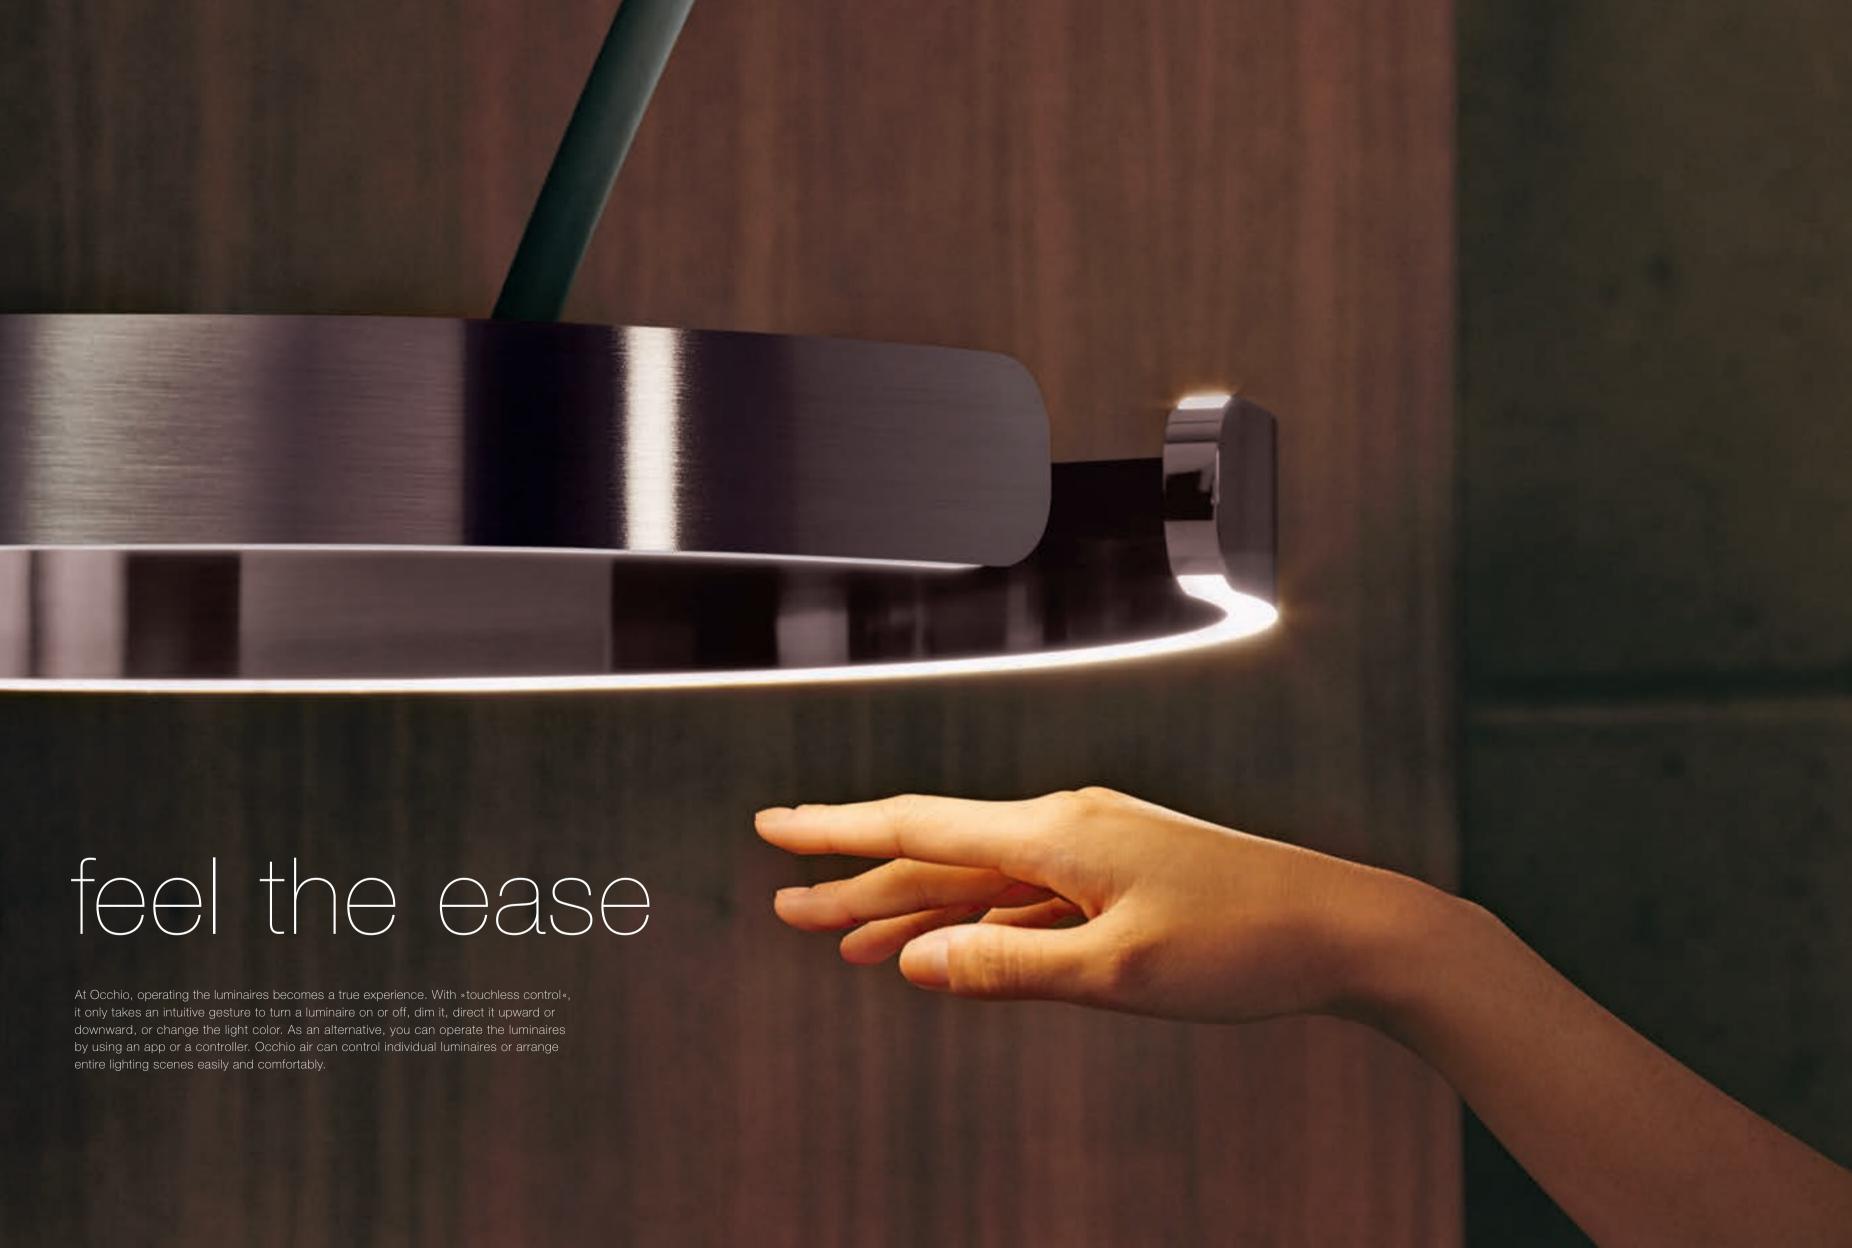

# Always a stunning experience

» up/down fading « makes it possible: Luminaires with double sided light output enable unrestricted upward and downward direction of light in the room. That creates entirely new possibilities for changing the lighting atmosphere – anytime! The luminaires are operated by »touchless control « or Occhio air.