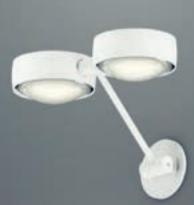

#### To the movers and shakers

Brightness always precisely where you need it. Light as you want it to be. Endless mobility that fascinates twice over: the head and body of Gioia can turn freely and playfully vary their heights. On top of this, the sculptural appearance changes with every movement. And there's more: gesture control of up- and downlight and changeable light color via »color tune« give you maximum freedom.

#### Your wish is its command

Whether powerful room light or atmospheric reading light – Gioia leaves nothing to be desired: light that responds to your gestures. You can freely direct it up and down to create the perfect atmosphere and effortlessly move it as needed – with your preferred degree of focus thanks to »focus light «.