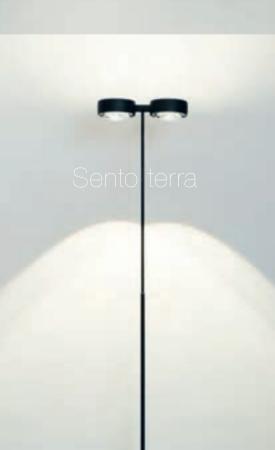

»up/down fading « for Mito floor and suspended luminaires, Mito aura as well as Sento with double sided light output.

Mito sospeso

Room for great ideas

### One system – no limits

The modular body-head principle used by Sento makes it all possible: With a comprehensive range of floor-, wall-, ceiling- and suspended luminaires, you can place the luminaire head exactly where you want it. Thanks to modular exchangeable optical components such as lenses, inserts and color filters, the perfect lighting effect can be configured for any situation – now and anytime!

# Always a stunning experience

» up/down fading « makes it possible: Luminaires with double sided light output enable unrestricted upward and downward direction of light in the room. That creates entirely new possibilities for changing the lighting atmosphere – anytime! The luminaires are operated by »touchless control « or Occhio air.