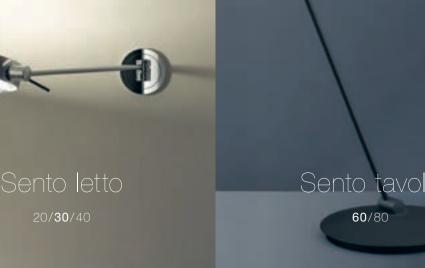

## Sento

Sento

Sento sospeso

Sento surfaces are available in shiny chrome, matt chrome, glossy white, matt white, matt black, matt gold as well as in the material surface finishes bronze, rose gold and phantom – and new: black phantom (surfaces see page 116/117)

### One system – no limits

The modular body-head principle used by Sento makes it all possible: With a comprehensive range of floor-, wall-, ceiling- and suspended luminaires, you can place the luminaire head exactly where you want it. Thanks to modular exchangeable optical components such as lenses, inserts and color filters, the perfect lighting effect can be configured for any situation – now and anytime!