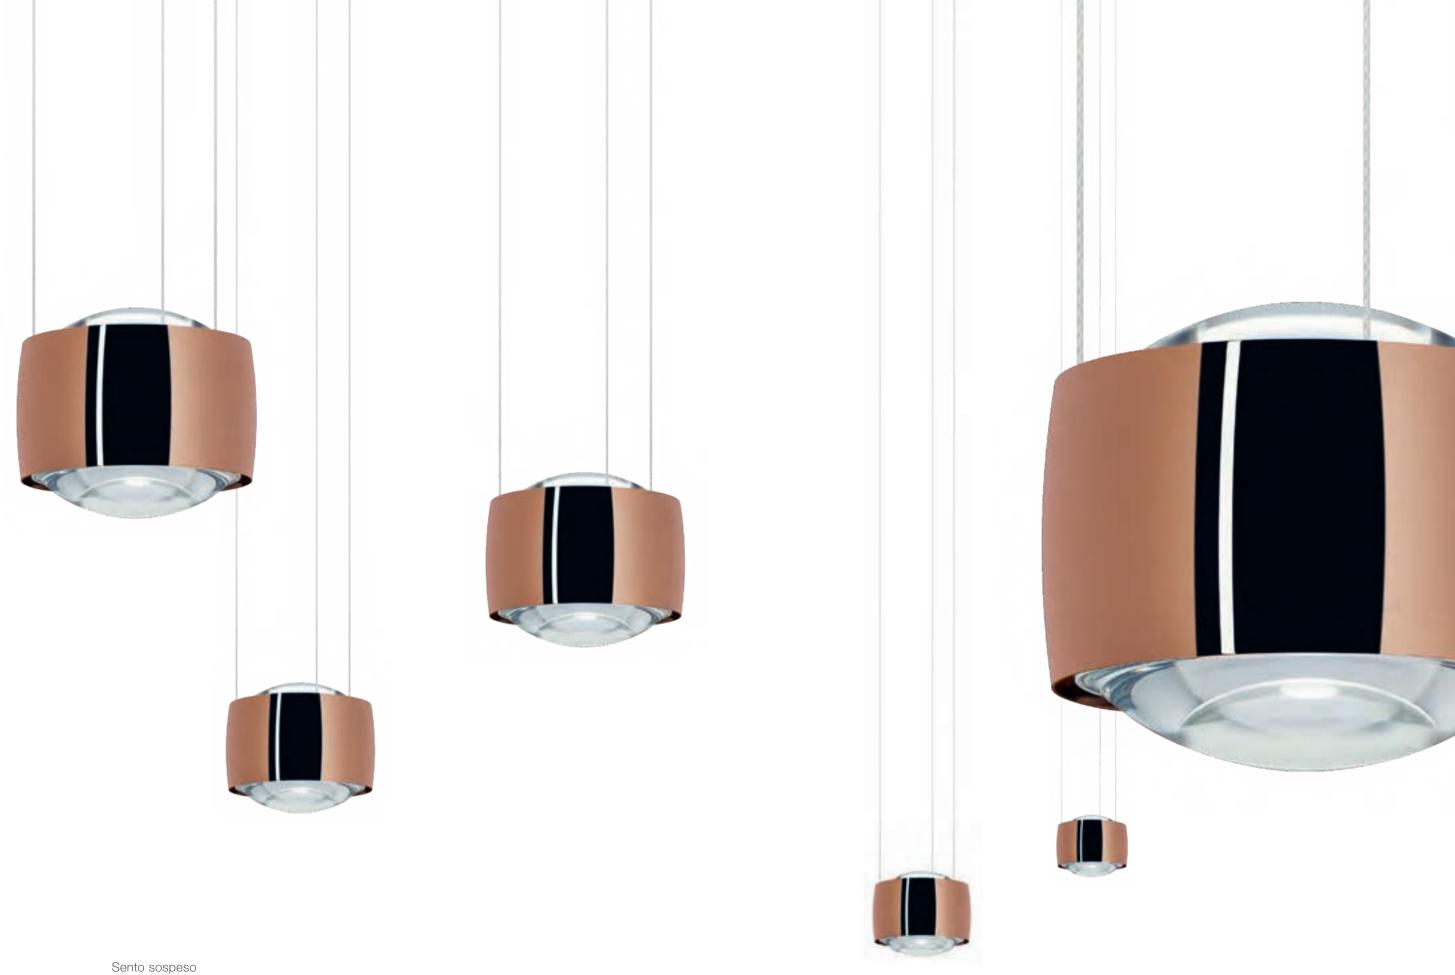

## The nicest cable reel in the world

Height adjustment with unparalleled convenience: Sento sospeso floats at any desired height – so you can playfully adjust your light any way you like. The cables disappear from view into the canopy.

## Sento

Sento

Sento sospeso

Sento surfaces are available in shiny chrome, matt chrome, glossy white, matt white, matt black, matt gold as well as in the material surface finishes bronze, rose gold and phantom – and new: black phantom (surfaces see page 116/117)