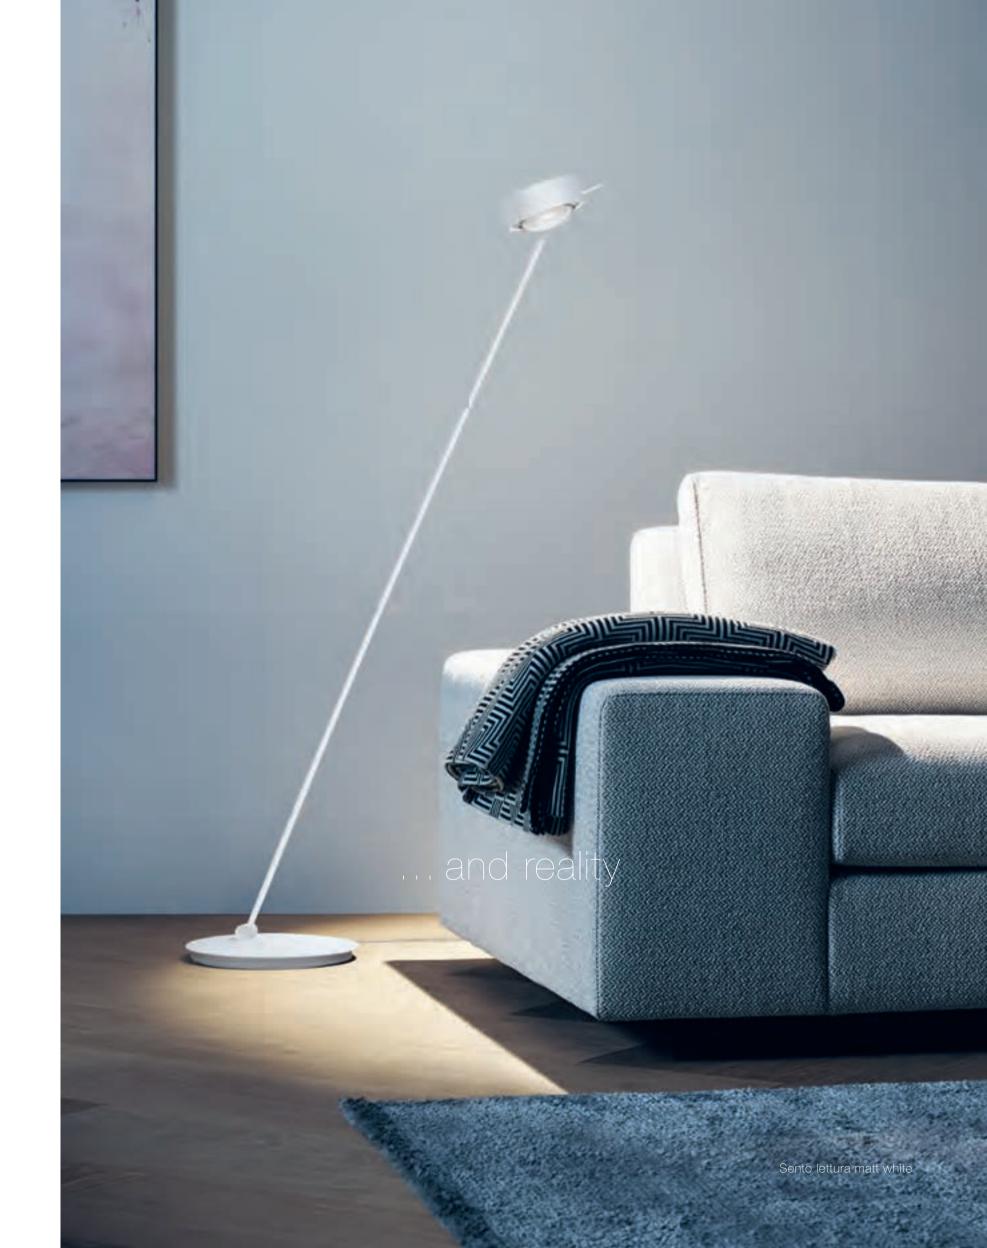

### Wish ...

Are you dreaming of the perfect reading luminaire? A luminaire that, thanks to its flexibility, can be precisely adjusted to suit the situation? With an absolutely glare-free lens optic that can create a warm atmosphere or powerful luminance depending on your wishes? Which only requires one gesture to be turned on/off and dimmed, or even to direct the light upward or downward? Sometimes a dream becomes reality.

## Sento

Sento

Sento sospeso

Sento surfaces are available in shiny chrome, matt chrome, glossy white, matt white, matt black, matt gold as well as in the material surface finishes bronze, rose gold and phantom – and new: black phantom (surfaces see page 116/117)