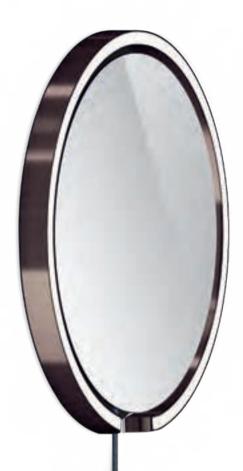

Mito sfera

## You've got the look

For more than 100 years, the theater mirror with bulbs around the frame was unrivaled for stars seeking the perfect light for their reflections. Mito sfera takes this further. Much further "touchless control "for dimming and colour temperature adjustments make the mirror's light an experience. And you a star.