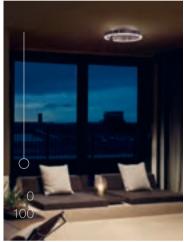

#### Infinite ...

Like a spaceship, Mito aura appears to float in the room.
As it does, it will amaze you with the fascinating lighting effects it emits. You can create your very own lighting atmosphere by independently controlling the up and down light. Mito aura – infinite possibilities!

### ... desirable

As a wall luminaire, Mito aura takes on the qualities of a work of art – attracting the attention and awe of all who see it. It enables you to change the ratio of direct and indirect light as well as the color temperature at any time – by using Occhio air or a simple gesture.