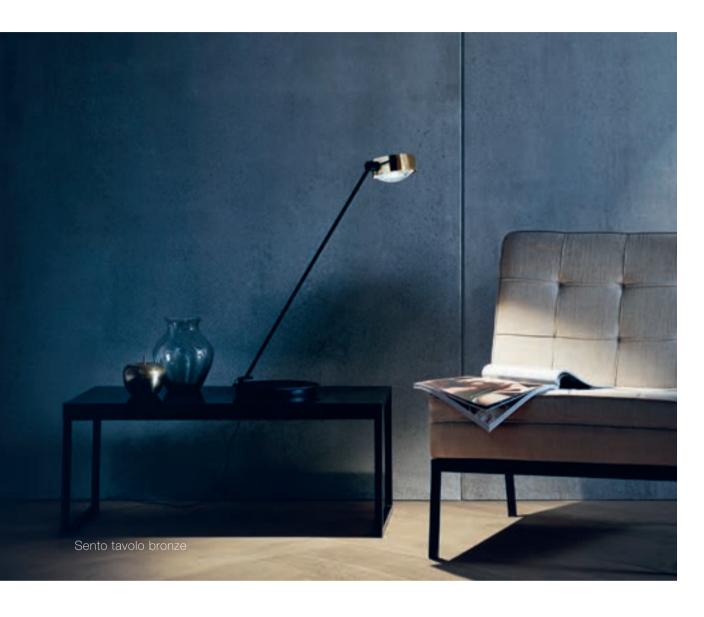

## Sento

Sento

Sento sospeso

Sento surfaces are available in shiny chrome, matt chrome, glossy white, matt white, matt black, matt gold as well as in the material surface finishes bronze, rose gold and phantom – and new: black phantom (surfaces see page 116/117)