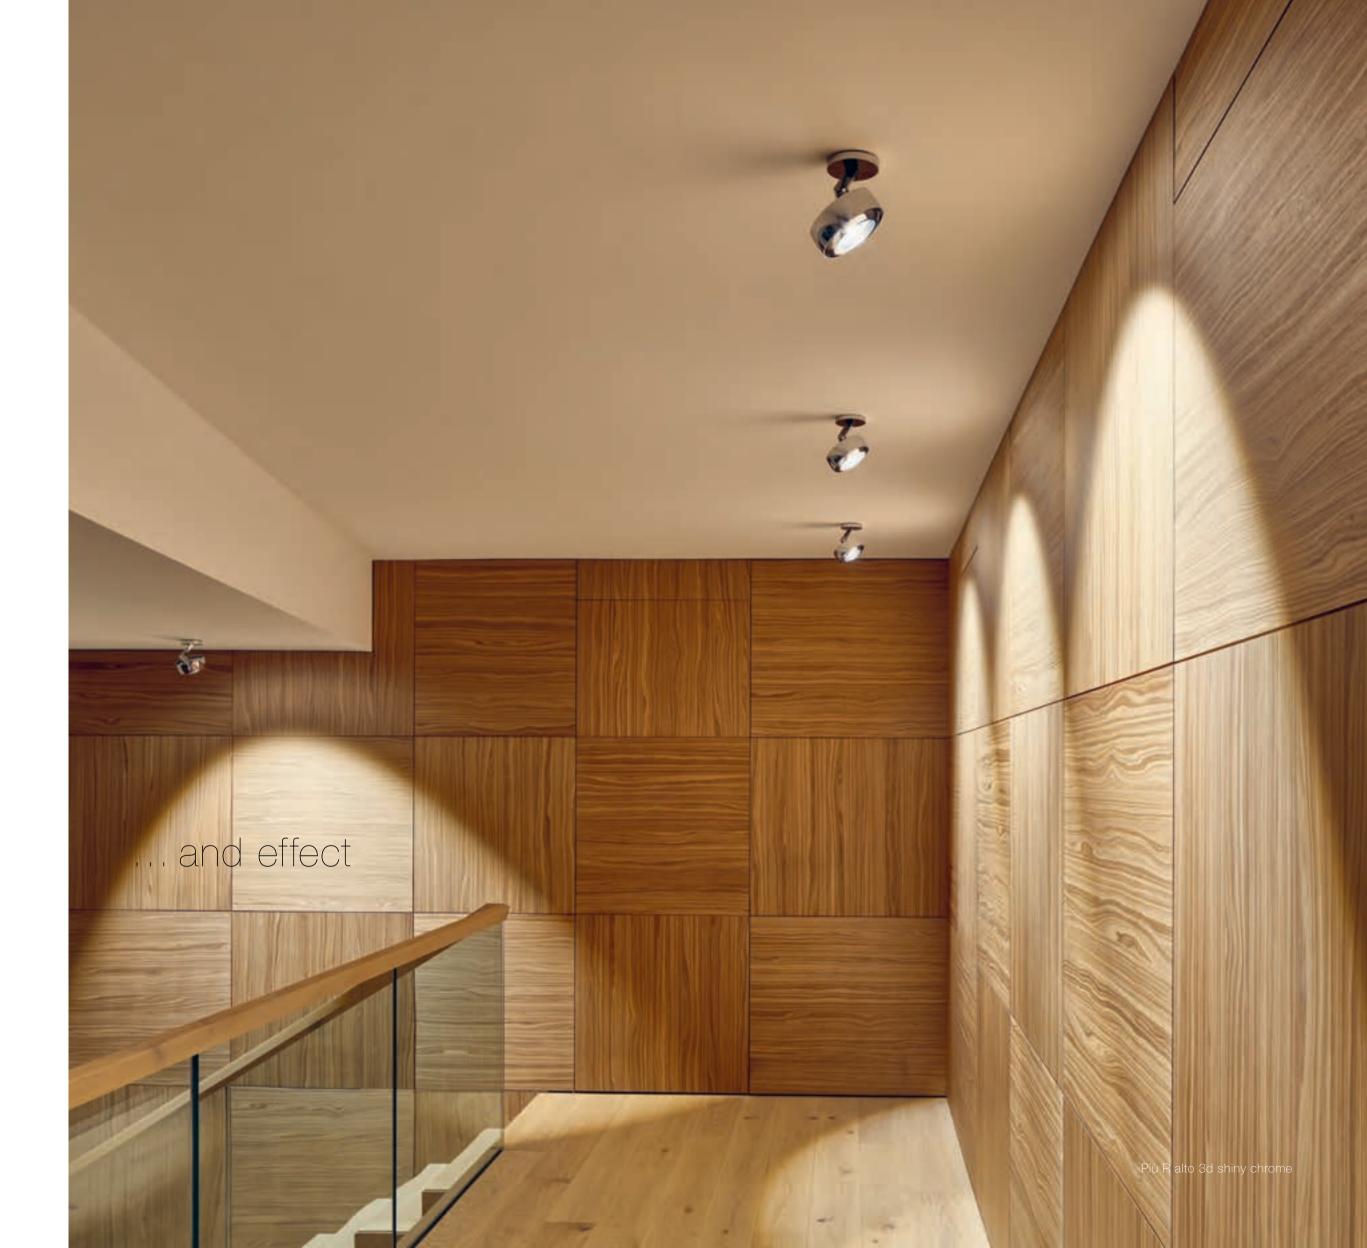

### One system – no limits

The modular body-head principle used by Sento makes it all possible: With a comprehensive range of floor-, wall-, ceiling- and suspended luminaires, you can place the luminaire head exactly where you want it. Thanks to modular exchangeable optical components such as lenses, inserts and color filters, the perfect lighting effect can be configured for any situation – now and anytime!

# Always a stunning experience

» up/down fading « makes it possible: Luminaires with double sided light output enable unrestricted upward and downward direction of light in the room. That creates entirely new possibilities for changing the lighting atmosphere – anytime! The luminaires are operated by »touchless control « or Occhio air.