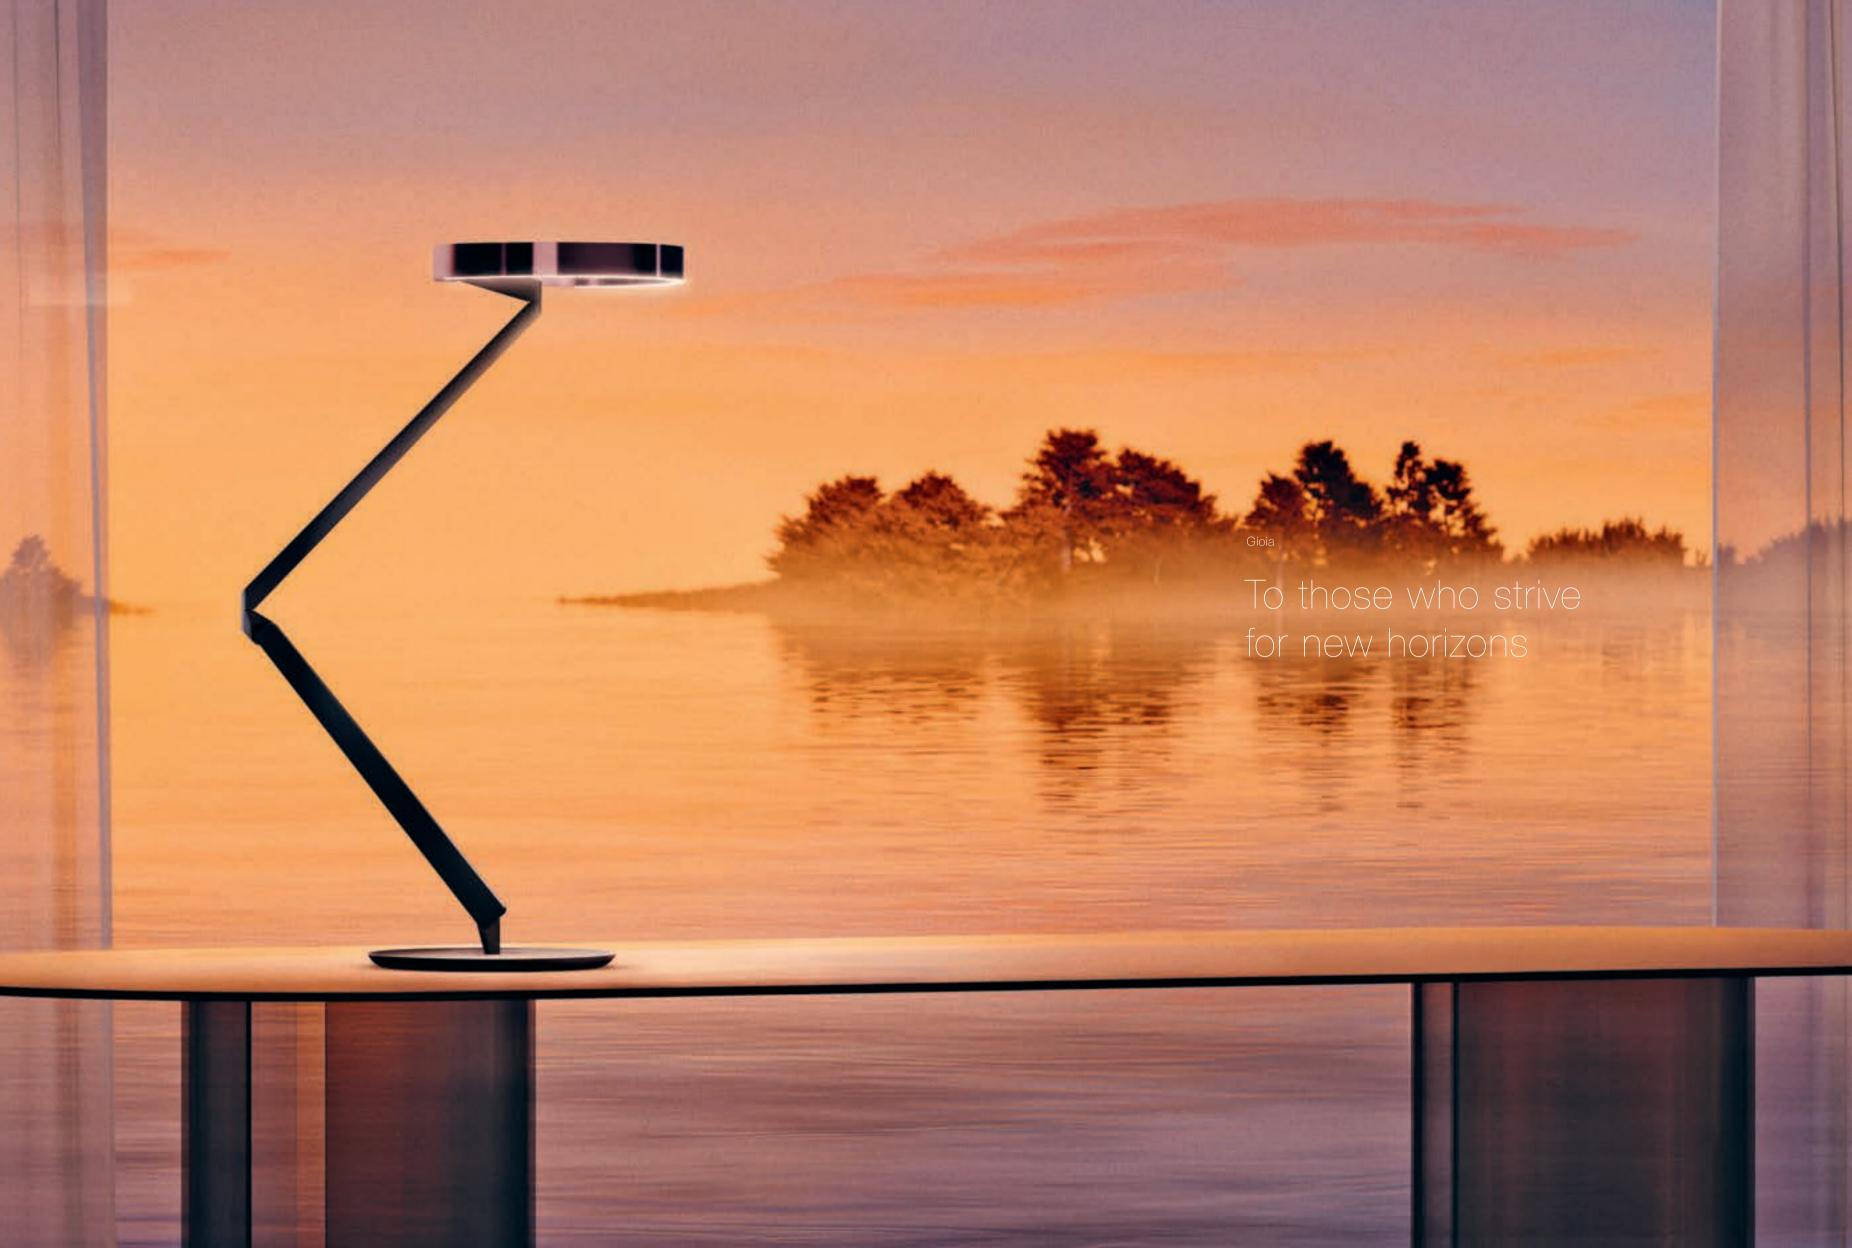

#### To the movers and shakers

Brightness always precisely where you need it. Light as you want it to be. Endless mobility that fascinates twice over: the head and body of Gioia can turn freely and playfully vary their heights. On top of this, the sculptural appearance changes with every movement. And there's more: gesture control of up- and downlight and changeable light color via »color tune« give you maximum freedom.

#### Your wish is its command

Whether powerful room light or atmospheric reading light – Gioia leaves nothing to be desired: light that responds to your gestures. You can freely direct it up and down to create the perfect atmosphere and effortlessly move it as needed – with your preferred degree of focus thanks to »focus light «.