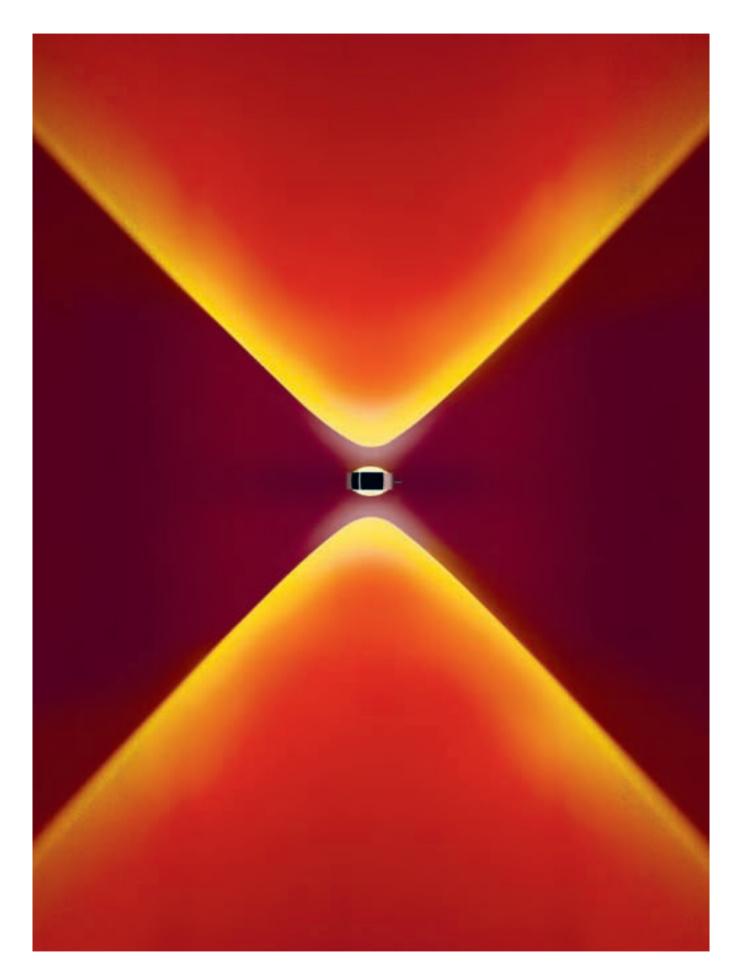

»up/down fading « for Mito floor and suspended luminaires, Mito aura as well as Sento with double sided light output.

Mito sospeso

Room for great ideas

# Always a stunning experience

» up/down fading « makes it possible: Luminaires with double sided light output enable unrestricted upward and downward direction of light in the room. That creates entirely new possibilities for changing the lighting atmosphere – anytime! The luminaires are operated by »touchless control « or Occhio air.

## Sento

Sento

Sento sospeso

Sento surfaces are available in shiny chrome, matt chrome, glossy white, matt white, matt black, matt gold as well as in the material surface finishes bronze, rose gold and phantom – and new: black phantom (surfaces see page 116/117)