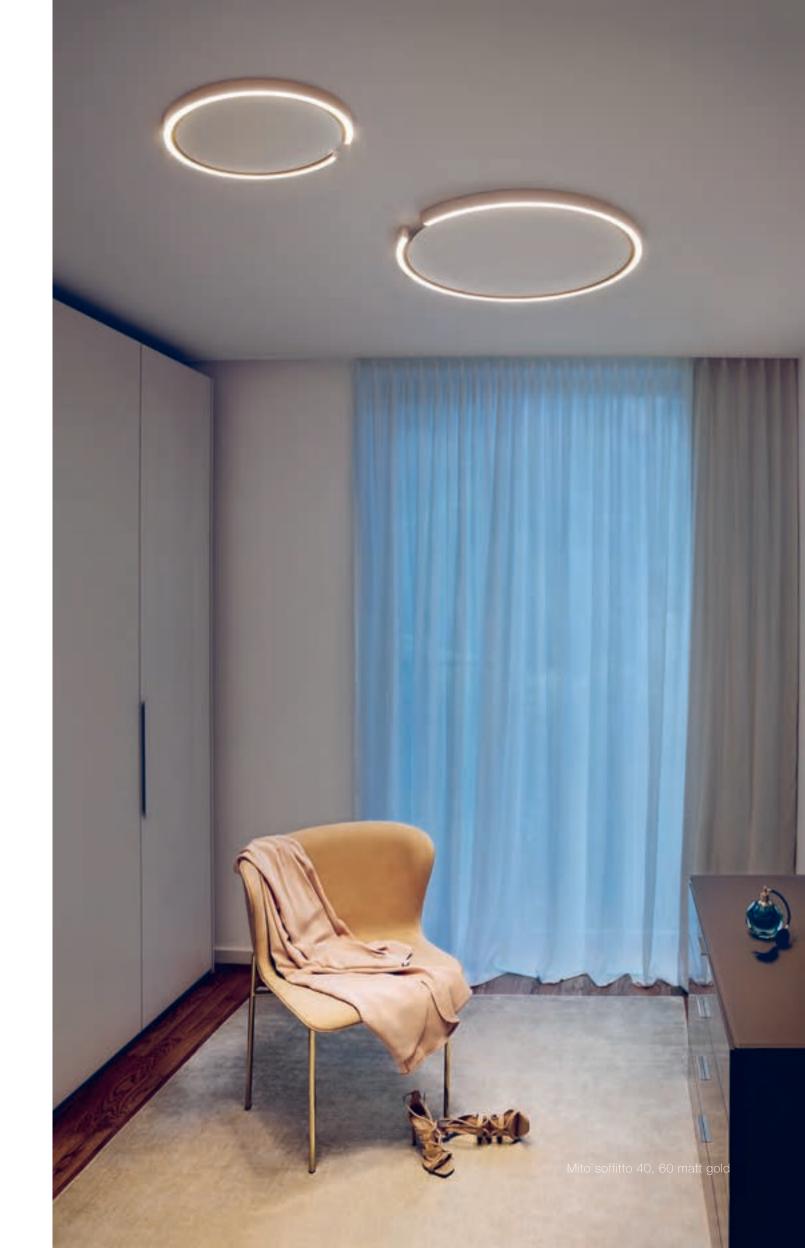

Mito soffitto

Sense and sensuality ...

... in perfect harmony

color tune

### It's nice to have the choice

Via gesture control, \*body sensor or Occhio air, the light of Mito can be steplessly directed from one side to the other. In that way, fascinating new possibilities of room atmospheres are created that inspire people.