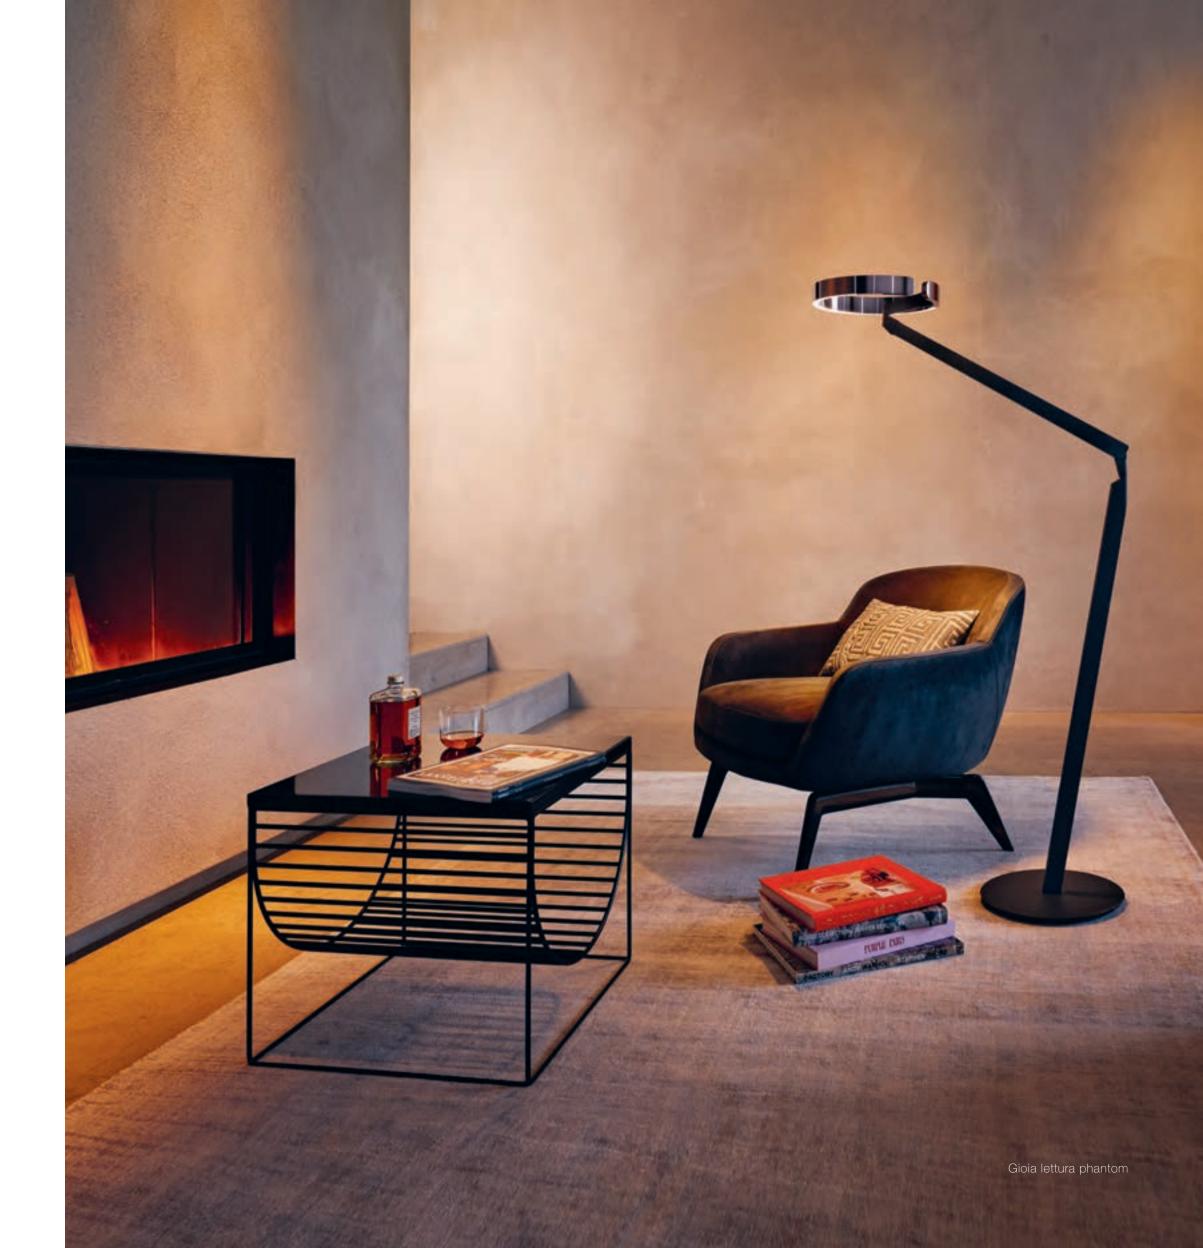

#### To the movers and shakers

Brightness always precisely where you need it. Light as you want it to be. Endless mobility that fascinates twice over: the head and body of Gioia can turn freely and playfully vary their heights. On top of this, the sculptural appearance changes with every movement. And there's more: gesture control of up- and downlight and changeable light color via »color tune« give you maximum freedom.

up/down fading

focus light

#### Your wish is its command

Whether powerful room light or atmospheric reading light – Gioia leaves nothing to be desired: light that responds to your gestures. You can freely direct it up and down to create the perfect atmosphere and effortlessly move it as needed – with your preferred degree of focus thanks to »focus light «.