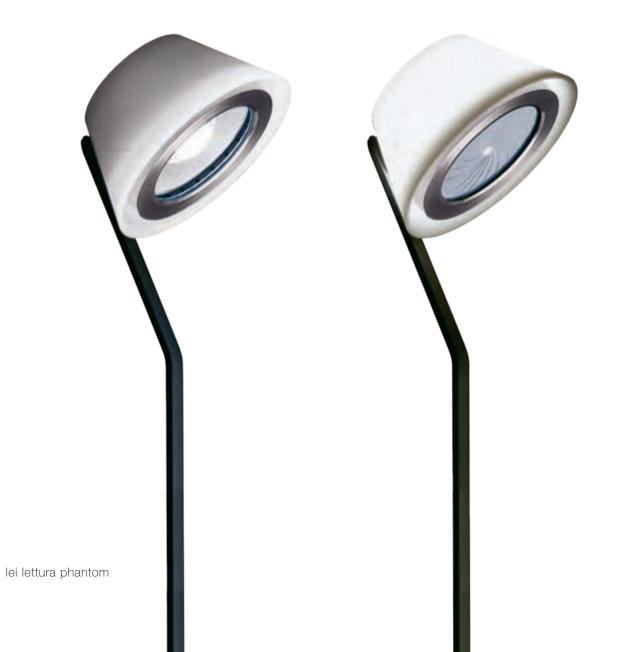

### Wish ...

Are you dreaming of the perfect reading luminaire? A luminaire that, thanks to its flexibility, can be precisely adjusted to suit the situation? With an absolutely glare-free lens optic that can create a warm atmosphere or powerful luminance depending on your wishes? Which only requires one gesture to be turned on/off and dimmed, or even to direct the light upward or downward? Sometimes a dream becomes reality.