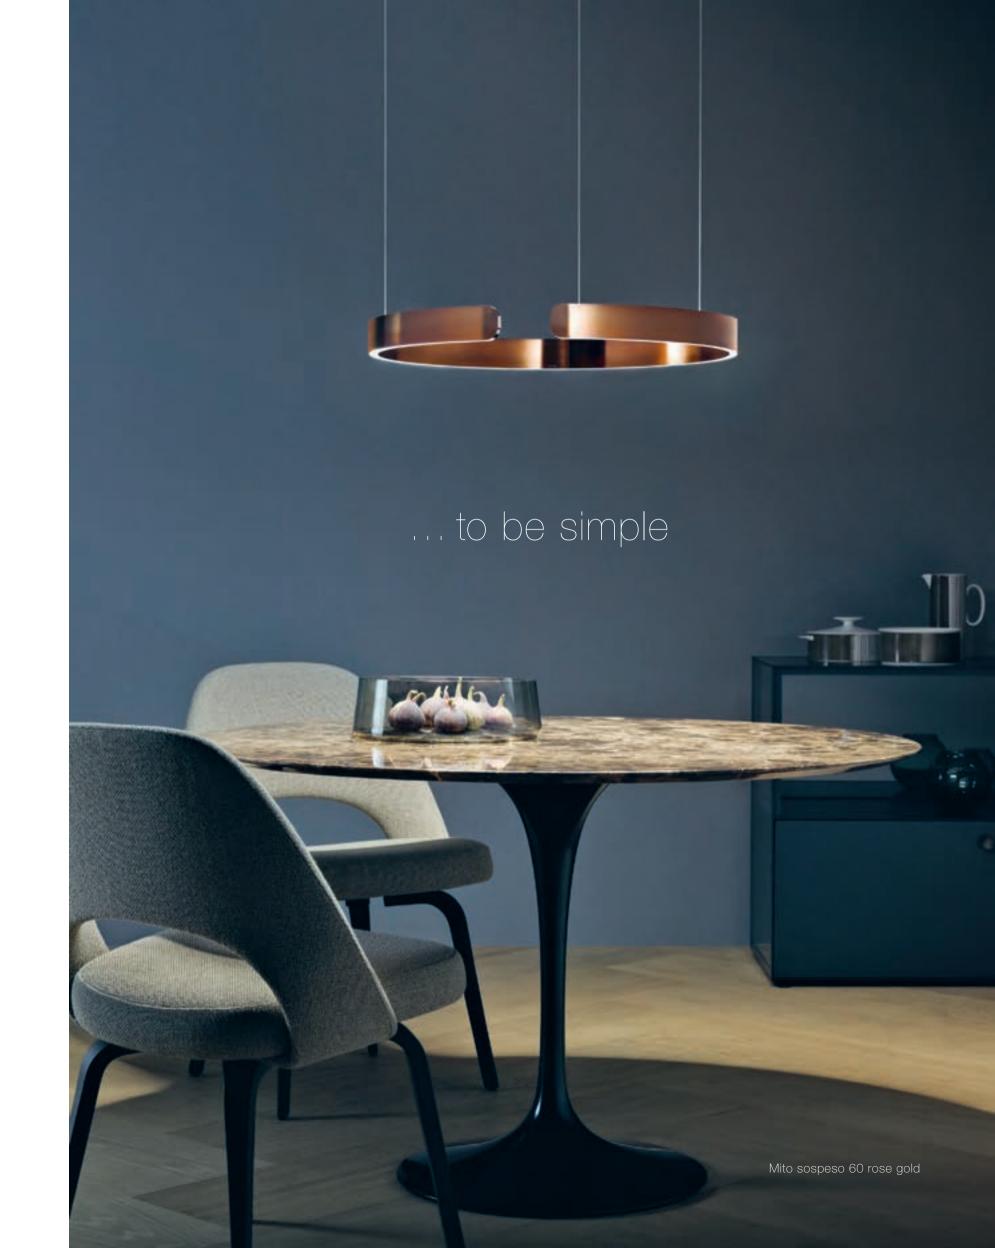

### It has to be perfect ...

Thanks to the sophisticated reel mechanism, the pendant length of Mito sospeso can be adjusted whenever necessary. A slight nudge upward or a gentle push downward moves the luminaire to the desired height – and it remains balanced at all times.