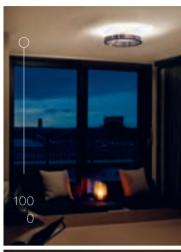

#### Infinite ...

Like a spaceship, Mito aura appears to float in the room.
As it does, it will amaze you with the fascinating lighting effects it emits. You can create your very own lighting atmosphere by independently controlling the up and down light. Mito aura – infinite possibilities!

### ... desirable

As a wall luminaire, Mito aura takes on the qualities of a work of art – attracting the attention and awe of all who see it. It enables you to change the ratio of direct and indirect light as well as the color temperature at any time – by using Occhio air or a simple gesture.