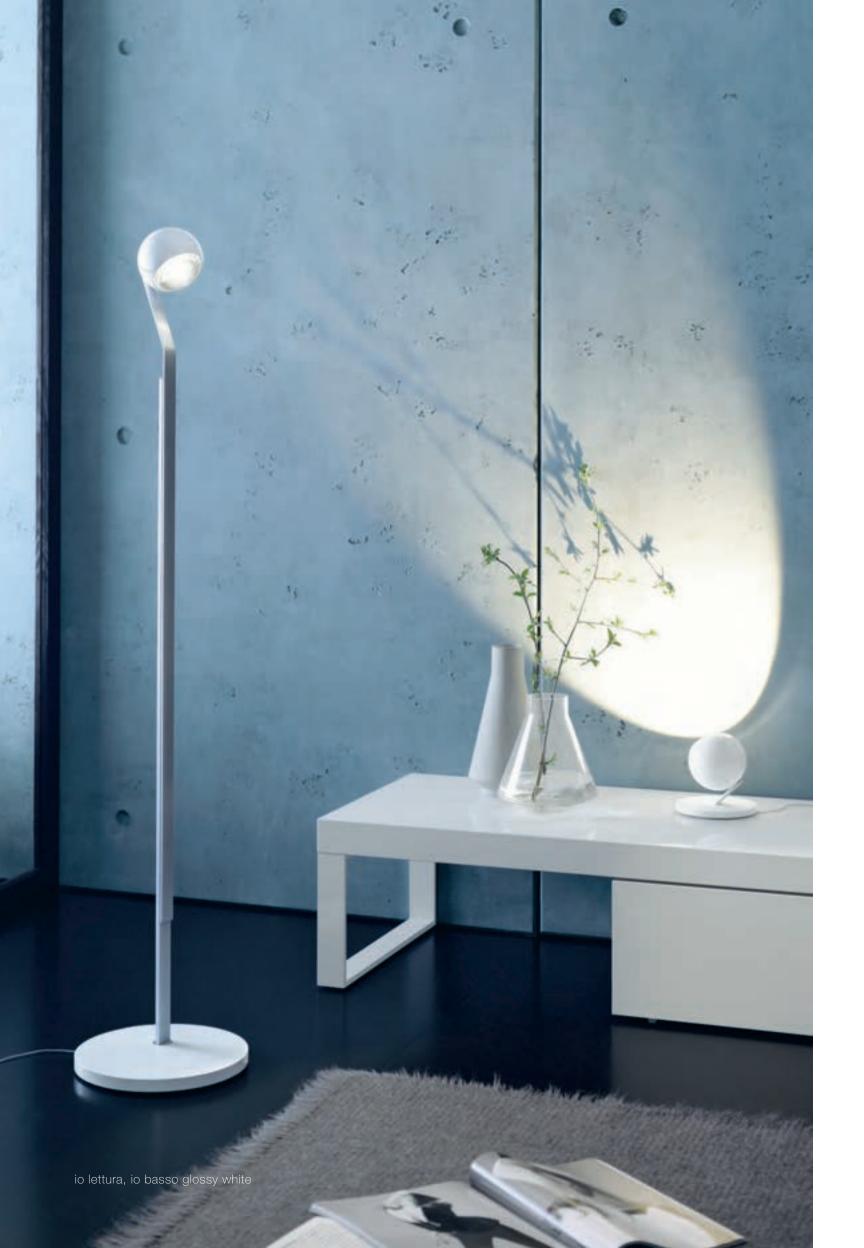

# A window seat when and where you want it

Mito terra 3d produces a quality of light that could easily be compared to the sun. The subtle difference: The direction, color and intensity of the light produced by Mito terra 3d can be controlled and perfectly set to meet your particular need. It is up to you – also when it comes to the optimal arrangement of luminaires at your workspace.

# Only for you

The integrated \*presence sensor\* of Mito terra reacts to your presence or absence in the room and ensures a comfortable and efficient lighting control in combination with \*ambient light control\*.

presence sensor

infinite move