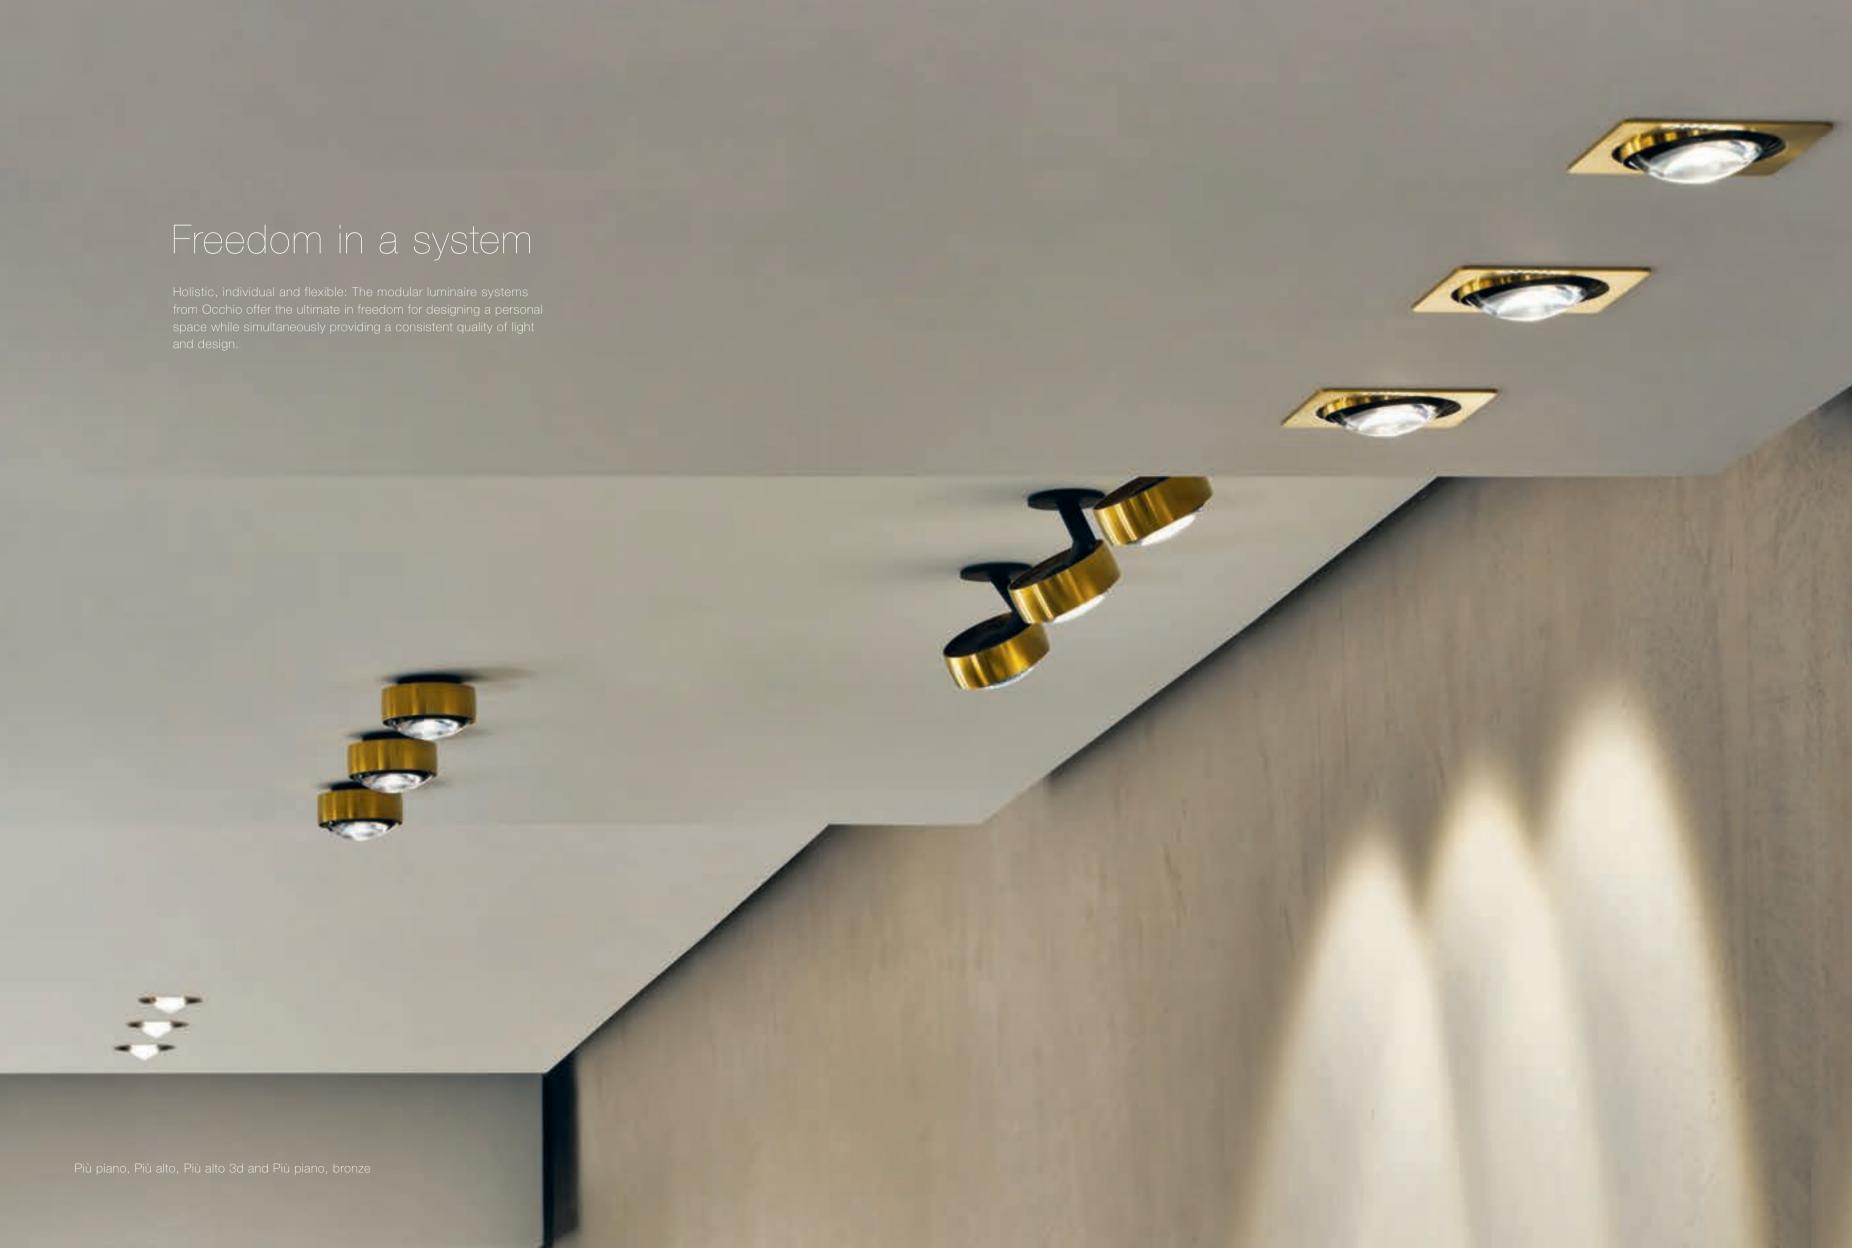

### One system – no limits

The modular body-head principle used by Sento makes it all possible: With a comprehensive range of floor-, wall-, ceiling- and suspended luminaires, you can place the luminaire head exactly where you want it. Thanks to modular exchangeable optical components such as lenses, inserts and color filters, the perfect lighting effect can be configured for any situation – now and anytime!

## Sento

Sento

Sento sospeso

Sento surfaces are available in shiny chrome, matt chrome, glossy white, matt white, matt black, matt gold as well as in the material surface finishes bronze, rose gold and phantom – and new: black phantom (surfaces see page 116/117)