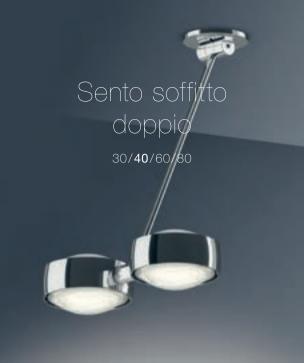

## Sento

Sento

Sento sospeso

Sento surfaces are available in shiny chrome, matt chrome, glossy white, matt white, matt black, matt gold as well as in the material surface finishes bronze, rose gold and phantom – and new: black phantom (surfaces see page 116/117)

### One system – no limits

The modular body-head principle used by Sento makes it all possible: With a comprehensive range of floor-, wall-, ceiling- and suspended luminaires, you can place the luminaire head exactly where you want it. Thanks to modular exchangeable optical components such as lenses, inserts and color filters, the perfect lighting effect can be configured for any situation – now and anytime!