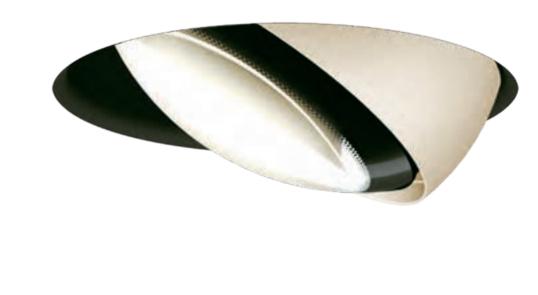

## The magic of variation

When the iris is open, the light can be directed outward.
When it is closed, the translucent shade shines from within, producing remarkably atmospheric lighting.

... proof