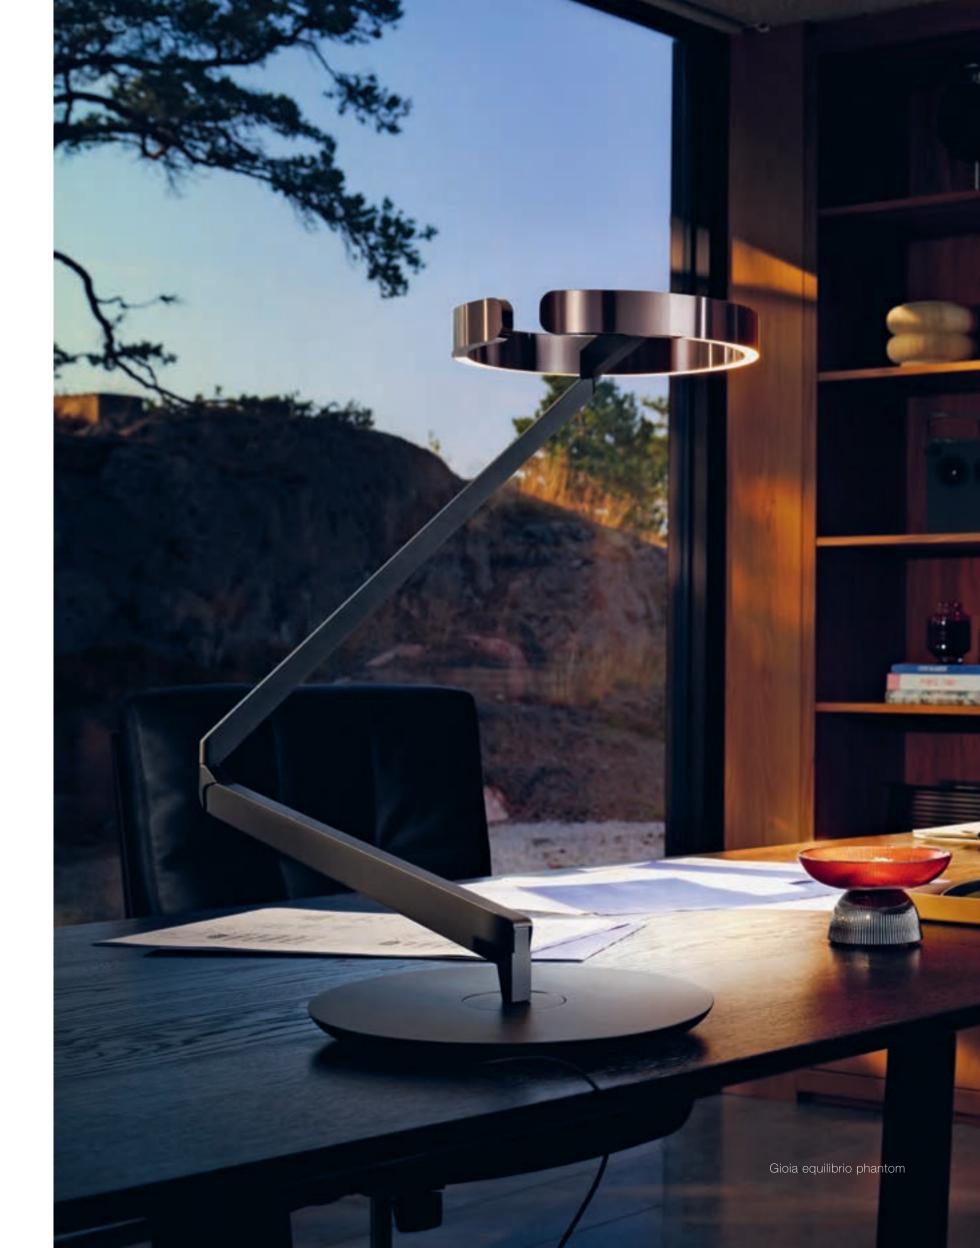

#### To the movers and shakers

Brightness always precisely where you need it. Light as you want it to be. Endless mobility that fascinates twice over: the head and body of Gioia can turn freely and playfully vary their heights. On top of this, the sculptural appearance changes with every movement. And there's more: gesture control of up- and downlight and changeable light color via »color tune« give you maximum freedom.

#### Your wish is its command

Whether powerful room light or atmospheric reading light – Gioia leaves nothing to be desired: light that responds to your gestures. You can freely direct it up and down to create the perfect atmosphere and effortlessly move it as needed – with your preferred degree of focus thanks to »focus light «.