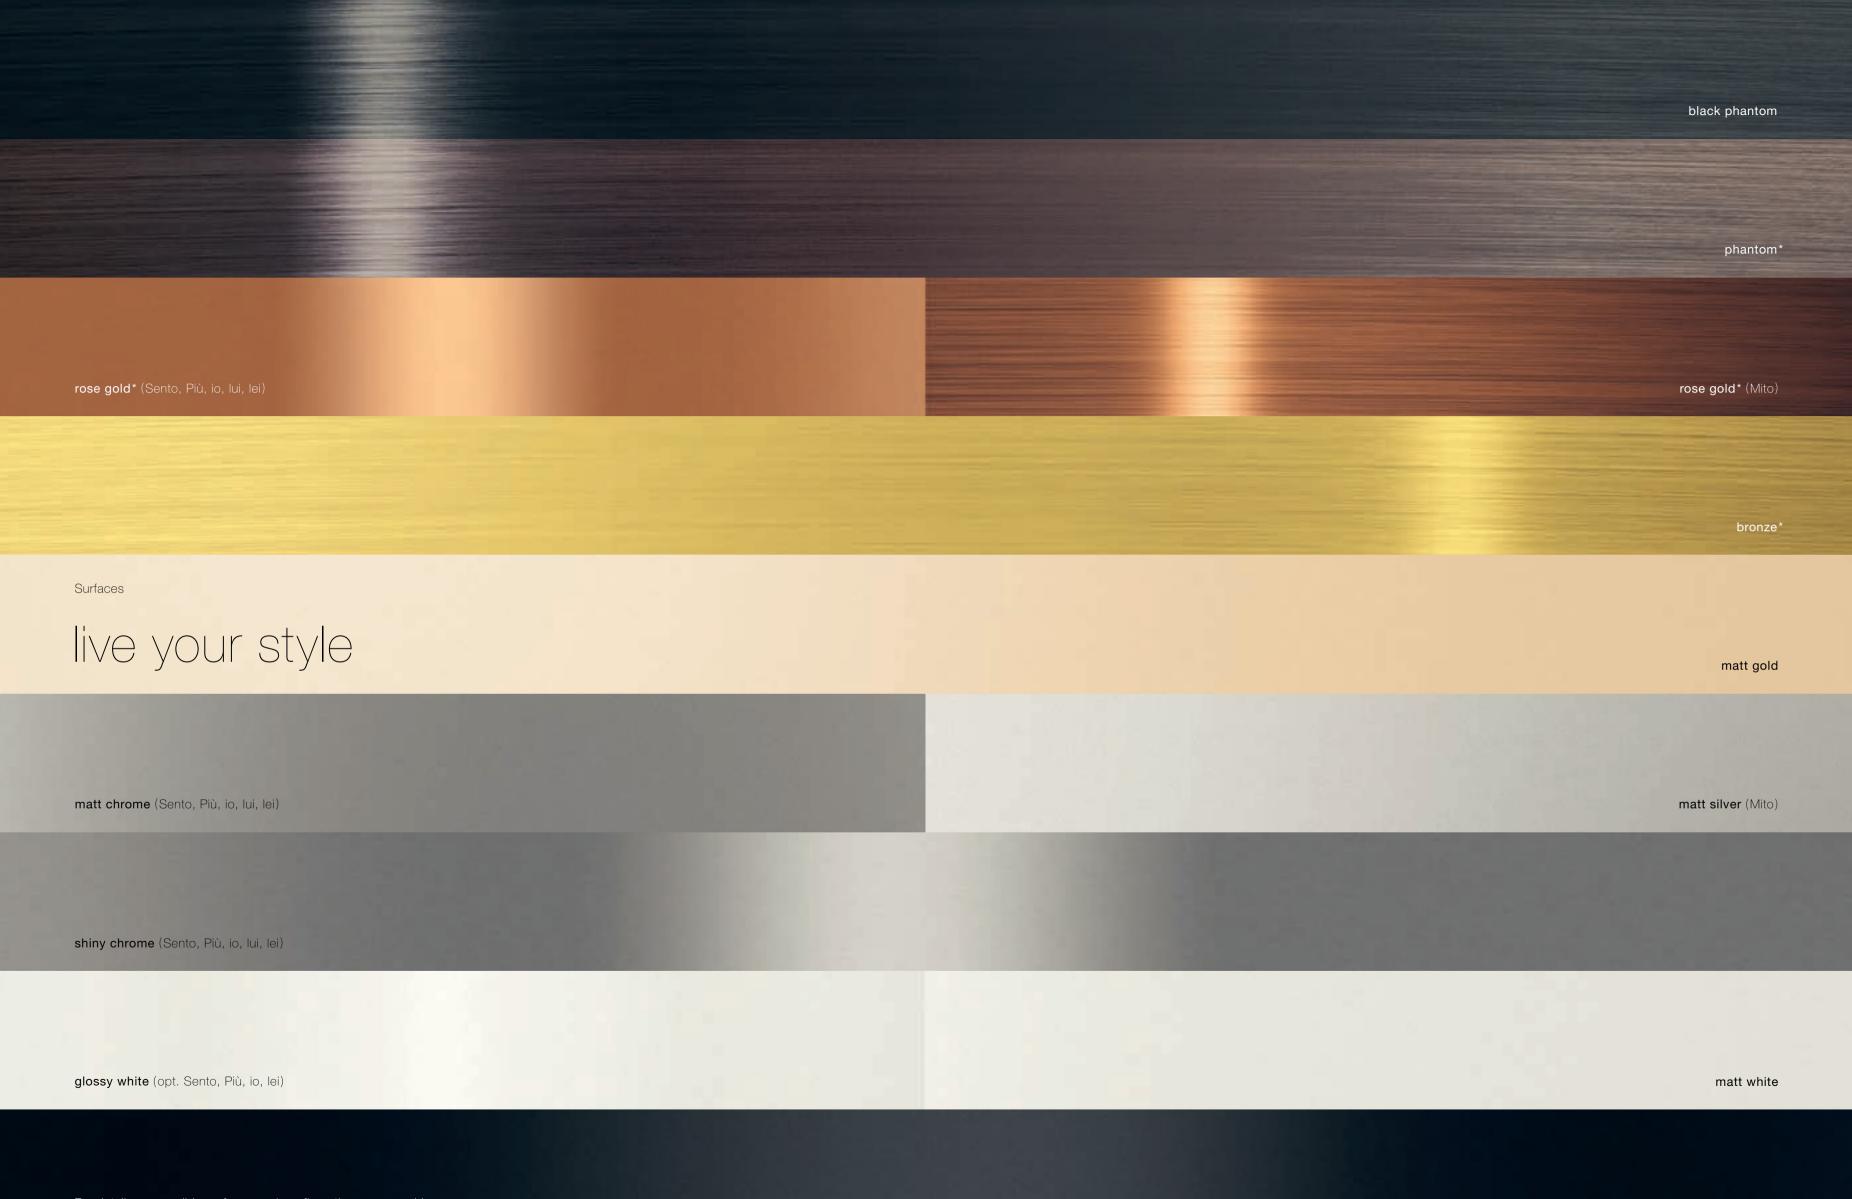

## Gioia

Taglio and Gioia in matt black are available in combination with heads in the surfaces matt black, matt silver, bronze, rose gold, phantom and black phantom, in matt white with heads in matt white or matt gold (for surfaces see page 116/117)

## Sento

Sento

Sento sospeso

Sento surfaces are available in shiny chrome, matt chrome, glossy white, matt white, matt black, matt gold as well as in the material surface finishes bronze, rose gold and phantom – and new: black phantom (surfaces see page 116/117)