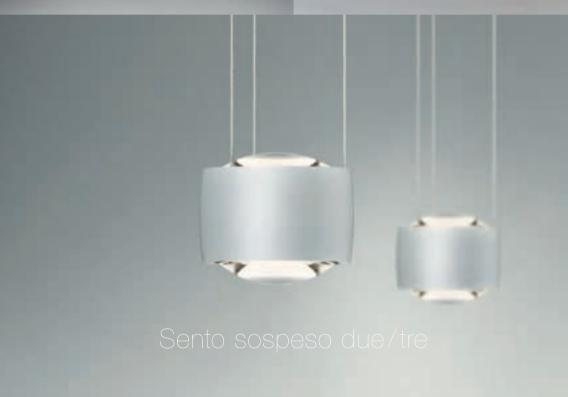

## Sento

Sento

Sento sospeso

Sento surfaces are available in shiny chrome, matt chrome, glossy white, matt white, matt black, matt gold as well as in the material surface finishes bronze, rose gold and phantom – and new: black phantom (surfaces see page 116/117)