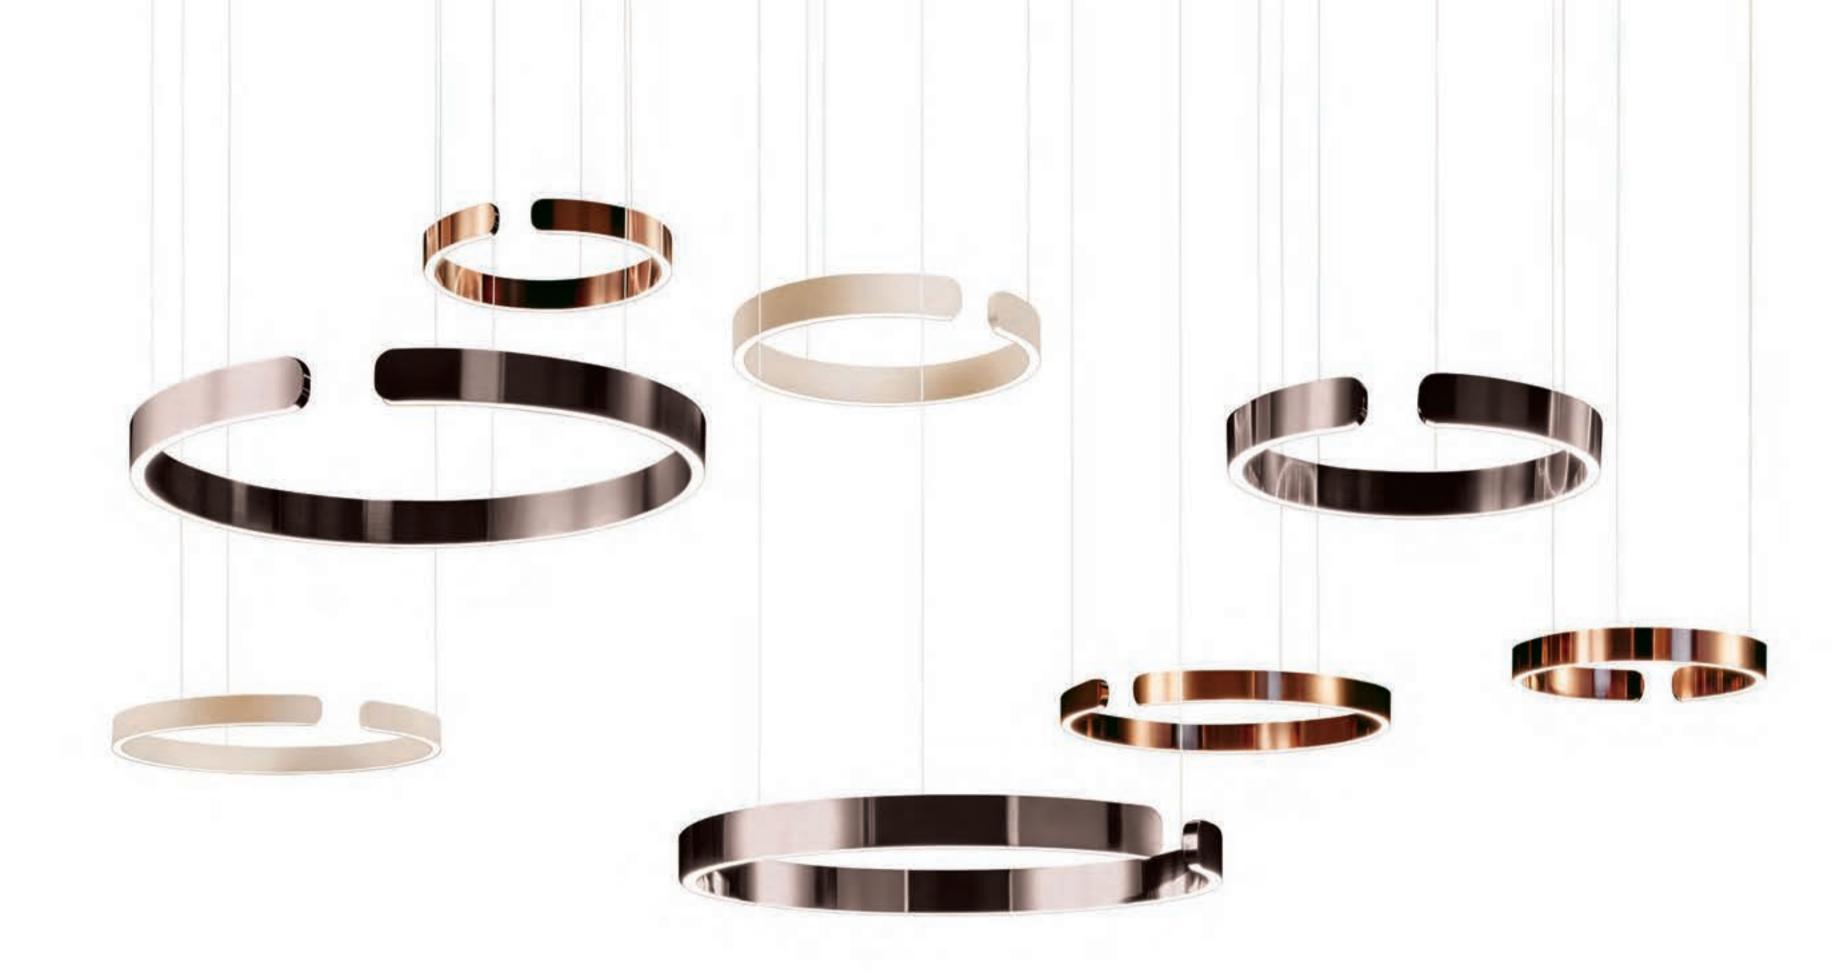

# Individuality is not just a matter of aesthetics

... but also of possibilities. Mito largo not only underscores your sense of extraordinary aesthetics, it can also be precisely set up to your individual situation.

#### Passion for function

Via gesture control, "body sensor" or Occhio air, the light of Mito can be steplessly directed from one side to the other. In that way, fascinating new possibilities of room atmospheres are created that inspire people.

### It's nice to have the choice

Via gesture control, \*body sensor or Occhio air, the light of Mito can be steplessly directed from one side to the other. In that way, fascinating new possibilities of room atmospheres are created that inspire people.