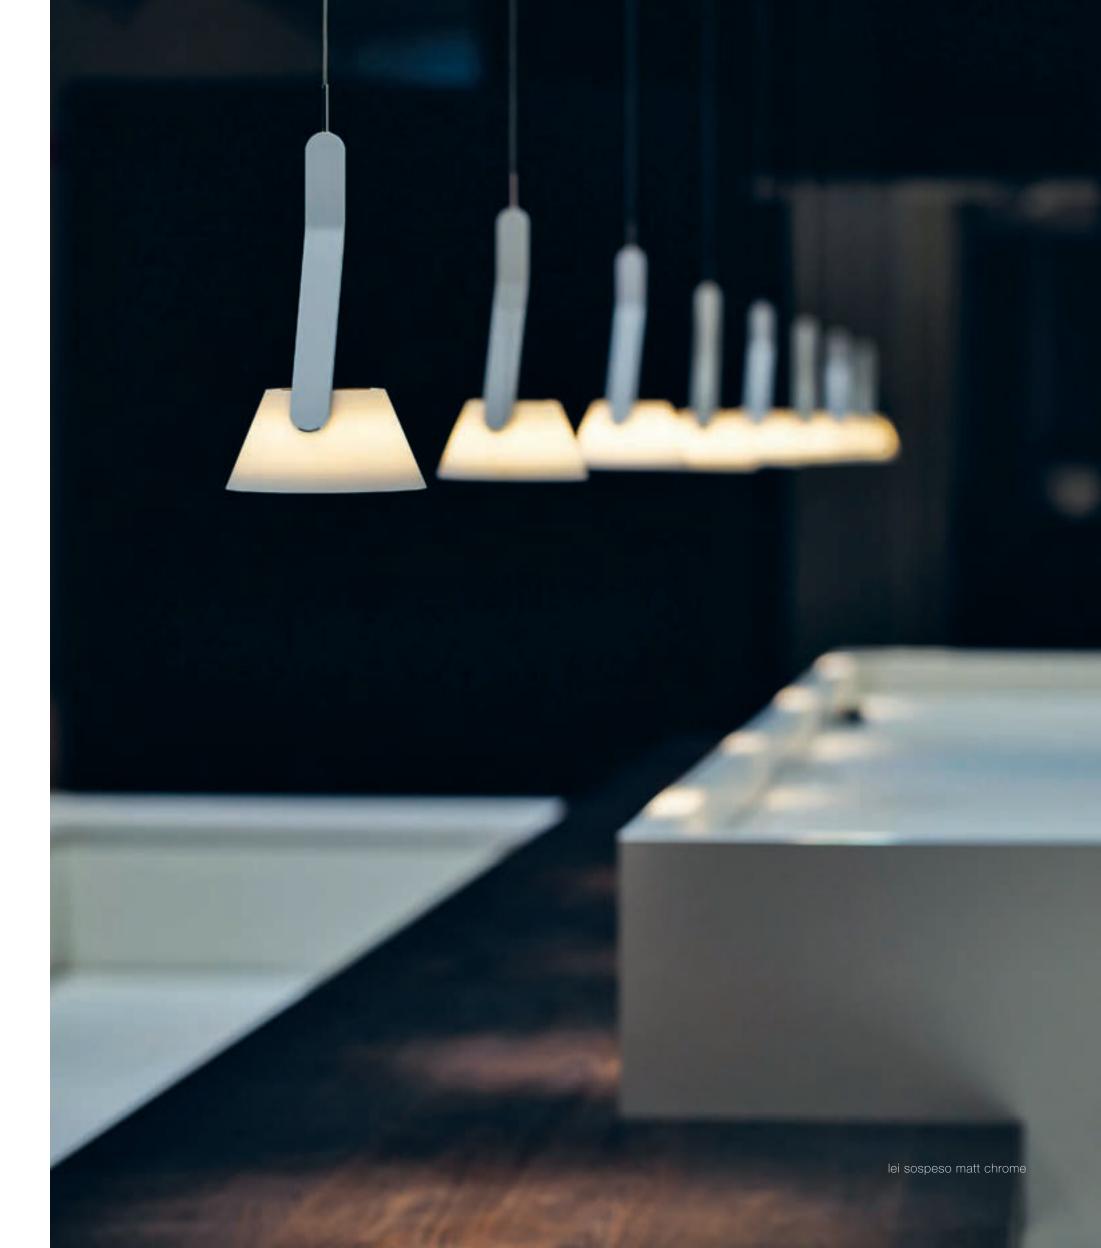

## Sento

Sento

Sento sospeso

Sento surfaces are available in shiny chrome, matt chrome, glossy white, matt white, matt black, matt gold as well as in the material surface finishes bronze, rose gold and phantom – and new: black phantom (surfaces see page 116/117)