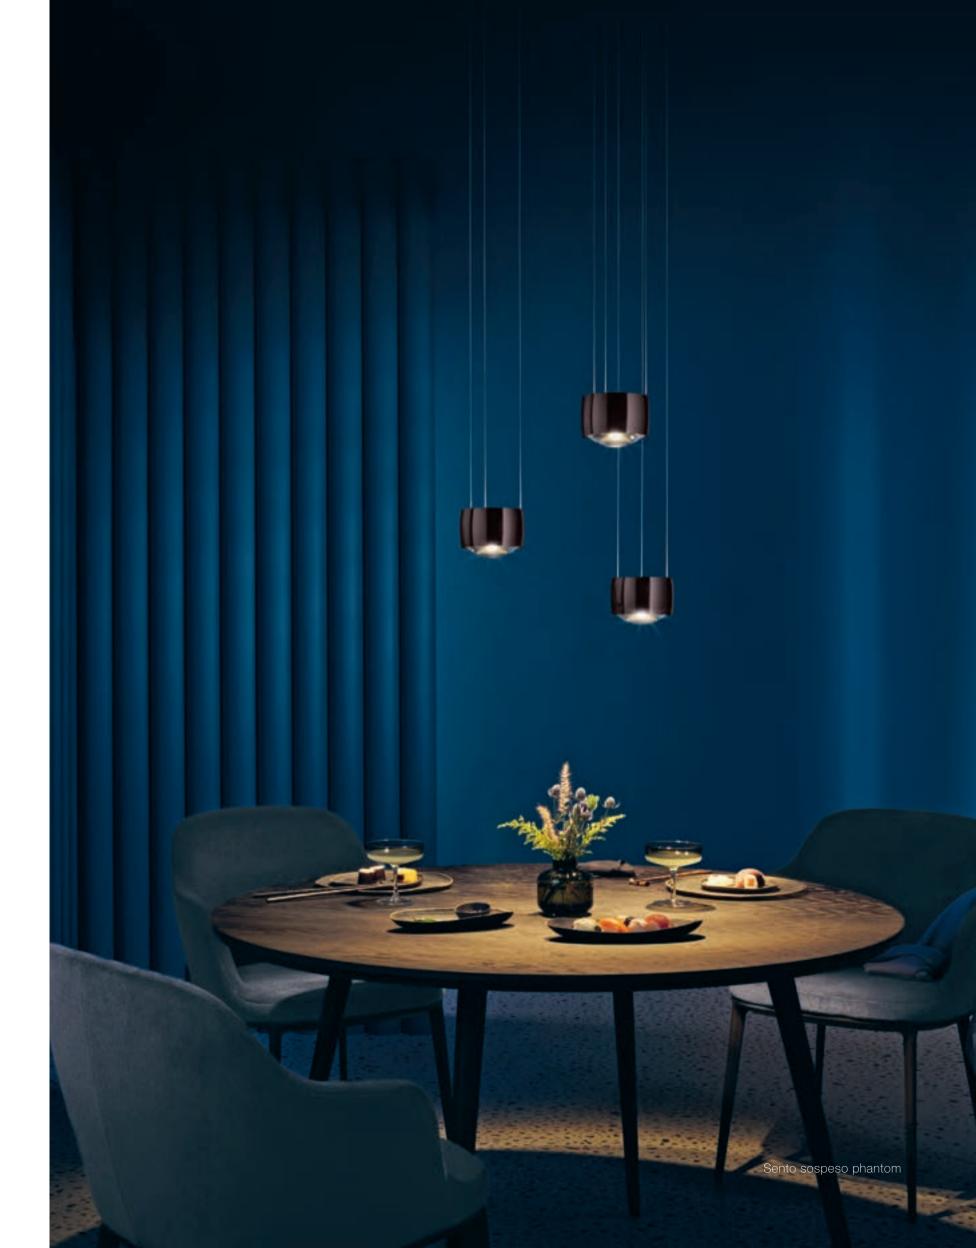

## The nicest cable reel in the world

Height adjustment with unparalleled convenience: Sento sospeso floats at any desired height – so you can playfully adjust your light any way you like. The cables disappear from view into the canopy.

## Sento

Sento

Sento sospeso

Sento surfaces are available in shiny chrome, matt chrome, glossy white, matt white, matt black, matt gold as well as in the material surface finishes bronze, rose gold and phantom – and new: black phantom (surfaces see page 116/117)