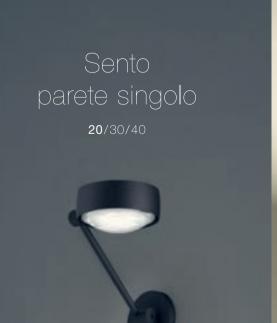

## Sento

Sento

Sento sospeso

Sento surfaces are available in shiny chrome, matt chrome, glossy white, matt white, matt black, matt gold as well as in the material surface finishes bronze, rose gold and phantom – and new: black phantom (surfaces see page 116/117)

### One system – no limits

The modular body-head principle used by Sento makes it all possible: With a comprehensive range of floor-, wall-, ceiling- and suspended luminaires, you can place the luminaire head exactly where you want it. Thanks to modular exchangeable optical components such as lenses, inserts and color filters, the perfect lighting effect can be configured for any situation – now and anytime!