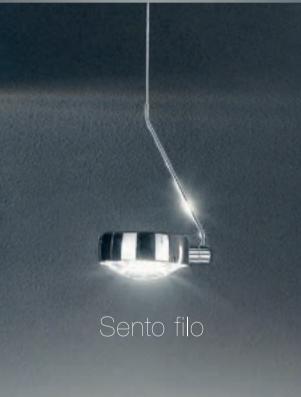

## The nicest cable reel in the world

Height adjustment with unparalleled convenience: Sento sospeso floats at any desired height – so you can playfully adjust your light any way you like. The cables disappear from view into the canopy.

## Sento

Sento

Sento sospeso

Sento surfaces are available in shiny chrome, matt chrome, glossy white, matt white, matt black, matt gold as well as in the material surface finishes bronze, rose gold and phantom – and new: black phantom (surfaces see page 116/117)