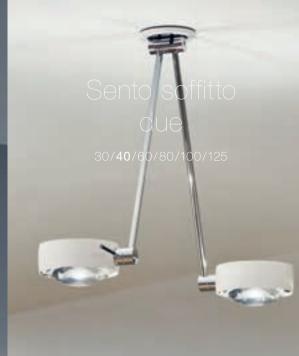

## Sento

Sento

Sento sospeso

Sento surfaces are available in shiny chrome, matt chrome, glossy white, matt white, matt black, matt gold as well as in the material surface finishes bronze, rose gold and phantom – and new: black phantom (surfaces see page 116/117)

### One system – no limits

The modular body-head principle used by Sento makes it all possible: With a comprehensive range of floor-, wall-, ceiling- and suspended luminaires, you can place the luminaire head exactly where you want it. Thanks to modular exchangeable optical components such as lenses, inserts and color filters, the perfect lighting effect can be configured for any situation – now and anytime!