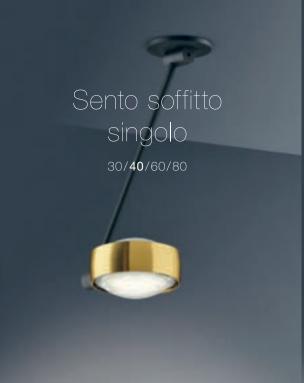

### One system – no limits

The modular body-head principle used by Sento makes it all possible: With a comprehensive range of floor-, wall-, ceiling- and suspended luminaires, you can place the luminaire head exactly where you want it. Thanks to modular exchangeable optical components such as lenses, inserts and color filters, the perfect lighting effect can be configured for any situation – now and anytime!

## Sento

Sento

Sento sospeso

Sento surfaces are available in shiny chrome, matt chrome, glossy white, matt white, matt black, matt gold as well as in the material surface finishes bronze, rose gold and phantom – and new: black phantom (surfaces see page 116/117)