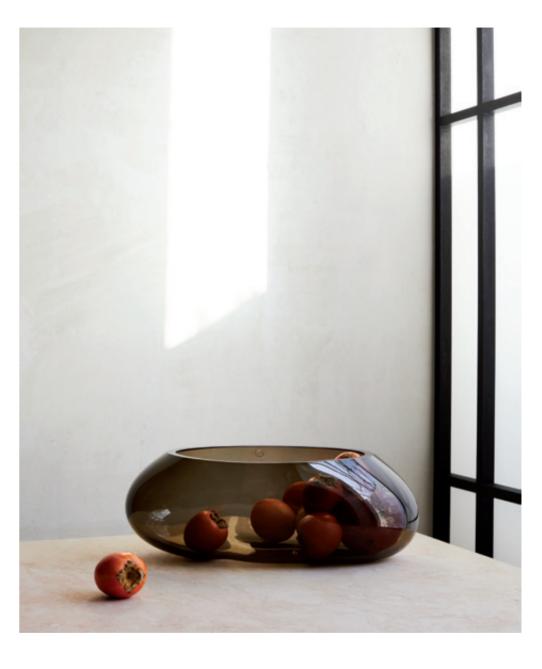

#### MAKEMAKE

Makemake is reminiscent of Jupiter's ring. It was designed with the double functionality of being a vase and a fruit bowl. In use, the majestic and artistic form is enhanced by the inserted flowers or fruit. The crater-like indentations give the blown glass a presence that dazzles the eye.