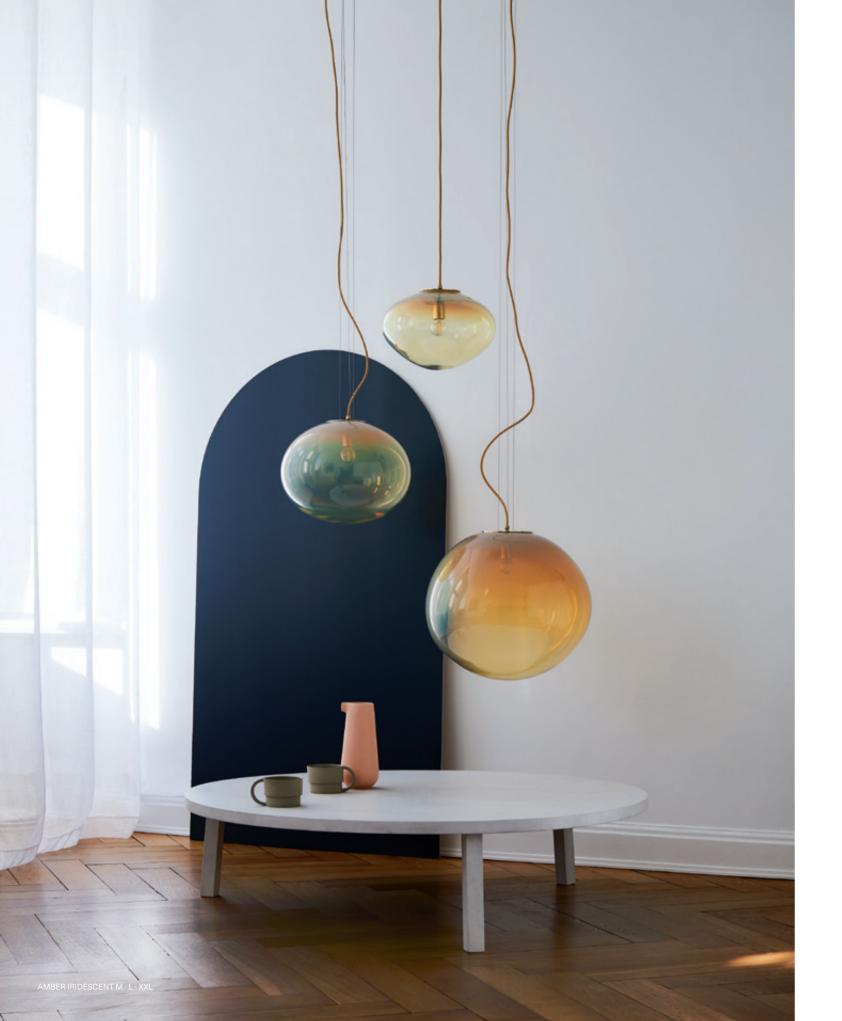

## CONSTELLATION: ASTREA - SEDNA - HAUMEA AMORPH

Floating like colorful soap bubbles - ELOA's pendant lamps are available in various shapes and colors. This poetic and sensual CONSTELLATION of unique glass shapes and hues is reminiscent of hovering soap bubbles, radiating calm and elegance. These extraordinary pendant lamps are simultaneously art installation and functional design. During the day they enchant with the intensity and transparence of their colors. At night, the warmth of their light is a wonderful invitation to relax after a busy day.

#### CONSTELLATION: ASTREA - SEDNA - HAUMEA AMORPH

400

SED.L

AST.SED.HAA

PURPLE IRIDESCENT · PUI PETROL · PET AMBER IRIDESCENT · AMI

COLORS

3 CANOPY

227