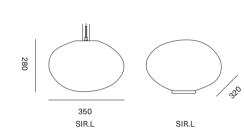

#### SIRIUS

Sirius is the most visible star in the sky. SIRIUS combines the liveliness of light with the beauty of organically rounded horizontal shapes – bringing a majestic feeling of levitation into your space. It sparkles, suspended from the ceiling, with its pleasingly irregular form creating an impression of quiet movement throughout the room. Its iridescent amber hues contain all the colors of the light spectrum – giving out a warm glow and surrounding you with a cozy cocoon of calm.

#### SIRIUS

SIR.XXXL

COLORS

AMBER IRIDESCENT · AMI

SIR.M.L.XI.AMI DAY

SIR.M.L.XI.AMI NIGHT

SEDNA

SED.L.PET