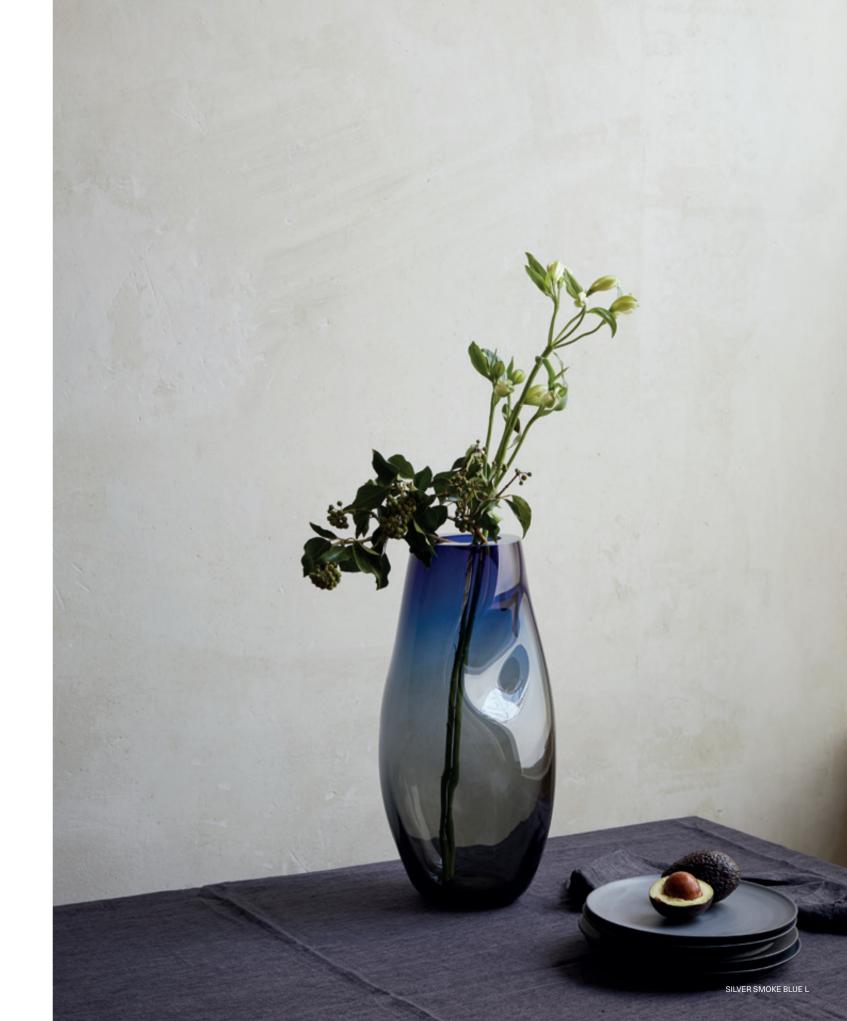

#### SEDNA

ELOAs SEDNA is shaped naturally amorph, balanced, peaceful, and harmonious, helping it to become one with the room while levitating in the space. The brilliance of crystal blends down softly into gradients of color, which can seem wonderful soothingly and balancing. The integrity of the blown glass gives it the flexibility of looking beautiful anywhere, whether used as a table piece or as a pendant lamp.