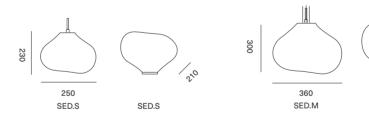

#### SEDNA

ELOAs SEDNA is shaped naturally amorph, balanced, peaceful, and harmonious, helping it to become one with the room while levitating in the space. The brilliance of crystal blends down softly into gradients of color, which can seem wonderful soothingly and balancing. The integrity of the blown glass gives it the flexibility of looking beautiful anywhere, whether used as a table piece or as a pendant lamp.

#### SIRIUS

SIR.XXXL

COLORS

AMBER IRIDESCENT · AMI

SIR.M.L.XI.AMI DAY

SIR.M.L.XI.AMI NIGHT

SEDNA

SED.L.PET

SED.M.AMI

COLORS

SILVER SMOKE · SSM AMBER IRIDESCENT · AMI

SED.M

\* \* A

PETROL · PET AMBER IRIDESCENT · AMI BRILLIANT RUBY · BRU

\* \* \* \* \* \* \* \* \* \* \* \*

4 4 4 4

A

SED.XL

SED.XL