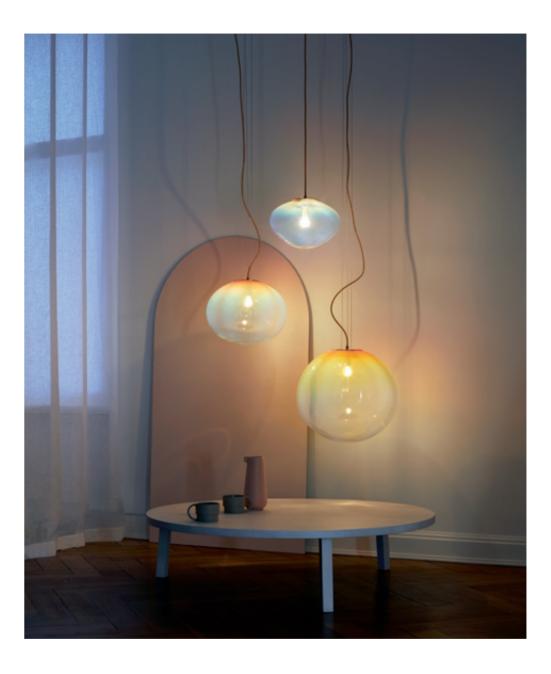

## CONSTELLATION: ASTREA - SEDNA - HAUMEA AMORPH

Floating like colorful soap bubbles - ELOA's pendant lamps are available in various shapes and colors. This poetic and sensual CONSTELLATION of unique glass shapes and hues is reminiscent of hovering soap bubbles, radiating calm and elegance. These extraordinary pendant lamps are simultaneously art installation and functional design. During the day they enchant with the intensity and transparence of their colors. At night, the warmth of their light is a wonderful invitation to relax after a busy day.

#### CONSTELLATION: ASTREA - SEDNA - HAUMEA AMORPH

400

SED.L

AST.SED.HAA

PURPLE IRIDESCENT · PUI PETROL · PET AMBER IRIDESCENT · AMI

COLORS

3 CANOPY

227