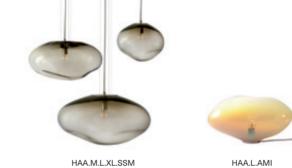

## STATIX

Inspired by the stars in design and name, STATIX combines function with a uniquely eccentric style. With its handmade wooden tripod base, featuring finely crafted metal fixings, it carries us off in much the way that a telescope would - showing us a sky of endless possibilities. With this hand-blown lamp, you can easily adjust its brightness of mood to your preference. STATIX comes in two color variations. The Amber Iridescent version, with its exclusive hand-blown bulb, brings the glow of a sunset into the realm of your personal living space. In Silver Smoke, this lamp surrounds you with the quietly elegant serenity of moonlight. These heavenly beings have a presence all their own; stabilizing and illuminating.

#### SIRIUS

Sirius is the most visible star in the sky. SIRIUS combines the liveliness of light with the beauty of organically rounded horizontal shapes – bringing a majestic feeling of levitation into your space. It sparkles, suspended from the ceiling, with its pleasingly irregular form creating an impression of quiet movement throughout the room. Its iridescent amber hues contain all the colors of the light spectrum – giving out a warm glow and surrounding you with a cozy cocoon of calm.