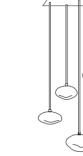

## PLANETOIDS

Planetoids are small asymmetrical objects that float delicately in space. Combine their various forms and colors to custom-design the celestial ambience of your room. PLANETOIDS are available as individuals or in trios, quartets, quintets, etcetera, etcetera, etcetera - creating infinite variations of your own, personal constellations.

#### STARGLOW

Shimmering and glittering like twinkling stars, STARGLOW combines ELOA's smallest glass pendant lamps into a cloud of sparkling reflections. STARGLOW appears as a configuration, with 3, 6, or 10 pendant lamps. And STARGLOW's impressions can be intensified all the more by simply increasing the number of elements. Due to its delicate size and Mini LED technology, STARGLOW can be used in many areas of the home to impressive effect. Whether in the lounge area or at the dining table, STARGLOW captivates with its airy and glimmering presence by way of its unique colors and myriad of possible lighting effects.