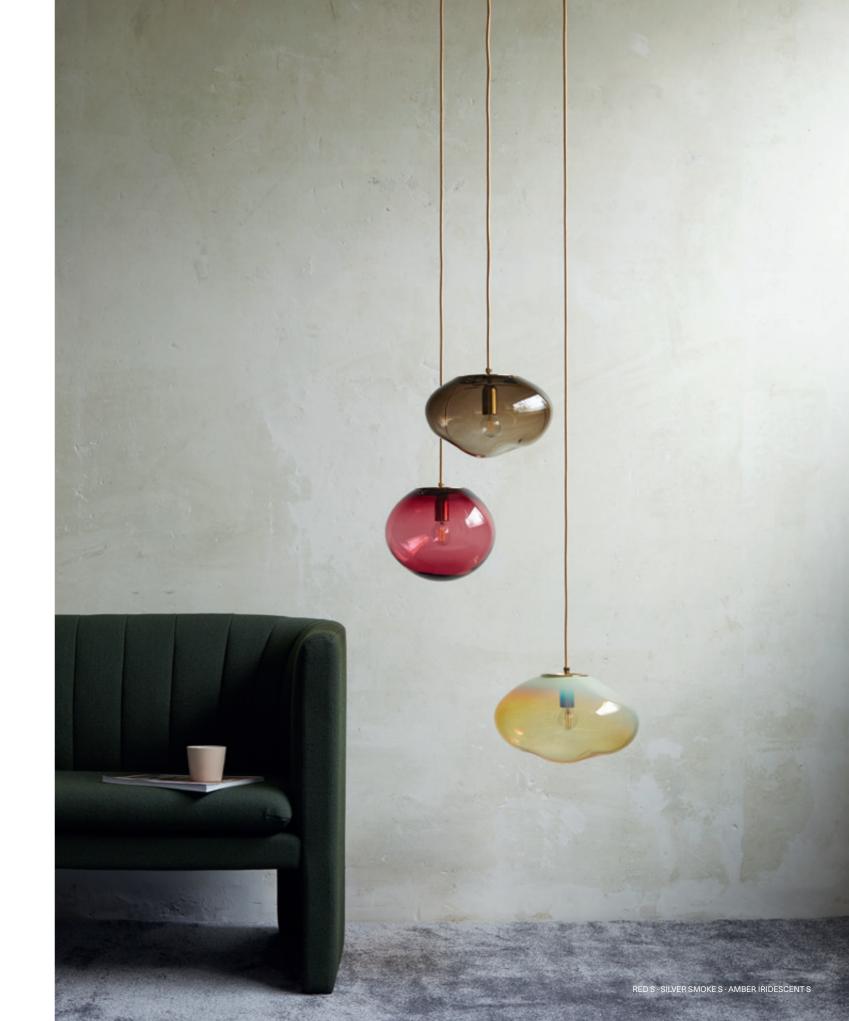

#### SIRIUS

Sirius is the most visible star in the sky. SIRIUS combines the liveliness of light with the beauty of organically rounded horizontal shapes – bringing a majestic feeling of levitation into your space. It sparkles, suspended from the ceiling, with its pleasingly irregular form creating an impression of quiet movement throughout the room. Its iridescent amber hues contain all the colors of the light spectrum – giving out a warm glow and surrounding you with a cozy cocoon of calm.

## STATIX

Inspired by the stars in design and name, STATIX combines function with a uniquely eccentric style. With its handmade wooden tripod base, featuring finely crafted metal fixings, it carries us off in much the way that a telescope would - showing us a sky of endless possibilities. With this hand-blown lamp, you can easily adjust its brightness of mood to your preference. STATIX comes in two color variations. The Amber Iridescent version, with its exclusive hand-blown bulb, brings the glow of a sunset into the realm of your personal living space. In Silver Smoke, this lamp surrounds you with the quietly elegant serenity of moonlight. These heavenly beings have a presence all their own; stabilizing and illuminating.

#### SUPERNOVA I

The organically shaped bowls of different sizes and forms offer multiple opportunities of poetic harmony. The iridescent amber contains all the colors of the spectrum and fascinates everyone, who comes in touch with it. The pure elegance of silver smoke creates a warm atmosphere and blends in every situation by gently grounding the space.