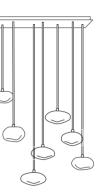

## CONSTELLATION: ASTREA - SEDNA - HAUMEA AMORPH

Floating like colorful soap bubbles - ELOA's pendant lamps are available in various shapes and colors. This poetic and sensual CONSTELLATION of unique glass shapes and hues is reminiscent of hovering soap bubbles, radiating calm and elegance. These extraordinary pendant lamps are simultaneously art installation and functional design. During the day they enchant with the intensity and transparence of their colors. At night, the warmth of their light is a wonderful invitation to relax after a busy day.

#### CONSTELLATION: ASTREA - SEDNA - HAUMEA AMORPH

400

SED.L

AST.SED.HAA

PURPLE IRIDESCENT · PUI PETROL · PET AMBER IRIDESCENT · AMI

COLORS

3 CANOPY

227