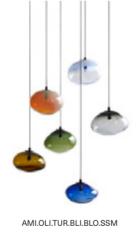

#### SEDNA

ELOAs SEDNA is shaped naturally amorph, balanced, peaceful, and harmonious, helping it to become one with the room while levitating in the space. The brilliance of crystal blends down softly into gradients of color, which can seem wonderful soothingly and balancing. The integrity of the blown glass gives it the flexibility of looking beautiful anywhere, whether used as a table piece or as a pendant lamp.

SED.M.AMI

COLORS

SILVER SMOKE · SSM AMBER IRIDESCENT · AMI

SED.M

\* \* A

PETROL · PET AMBER IRIDESCENT · AMI BRILLIANT RUBY · BRU

\* \* \* \* \* \* \* \* \* \* \* \*

4 4 4 4

A

SED.XL

SED.XL