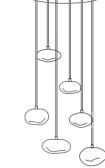

## CONSTELLATION: ASTREA - SEDNA - HAUMEA AMORPH

Floating like colorful soap bubbles - ELOA's pendant lamps are available in various shapes and colors. This poetic and sensual CONSTELLATION of unique glass shapes and hues is reminiscent of hovering soap bubbles, radiating calm and elegance. These extraordinary pendant lamps are simultaneously art installation and functional design. During the day they enchant with the intensity and transparence of their colors. At night, the warmth of their light is a wonderful invitation to relax after a busy day.

#### CONSTELLATION: ASTREA - SEDNA - HAUMEA AMORPH

400

SED.L

AST.SED.HAA

PURPLE IRIDESCENT · PUI PETROL · PET AMBER IRIDESCENT · AMI

COLORS

3 CANOPY

227