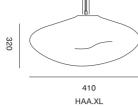

#### CONSTELLATION: ASTREA - SEDNA - HAUMEA AMORPH

400

SED.L

AST.SED.HAA

PURPLE IRIDESCENT · PUI PETROL · PET AMBER IRIDESCENT · AMI

COLORS

3 CANOPY

227