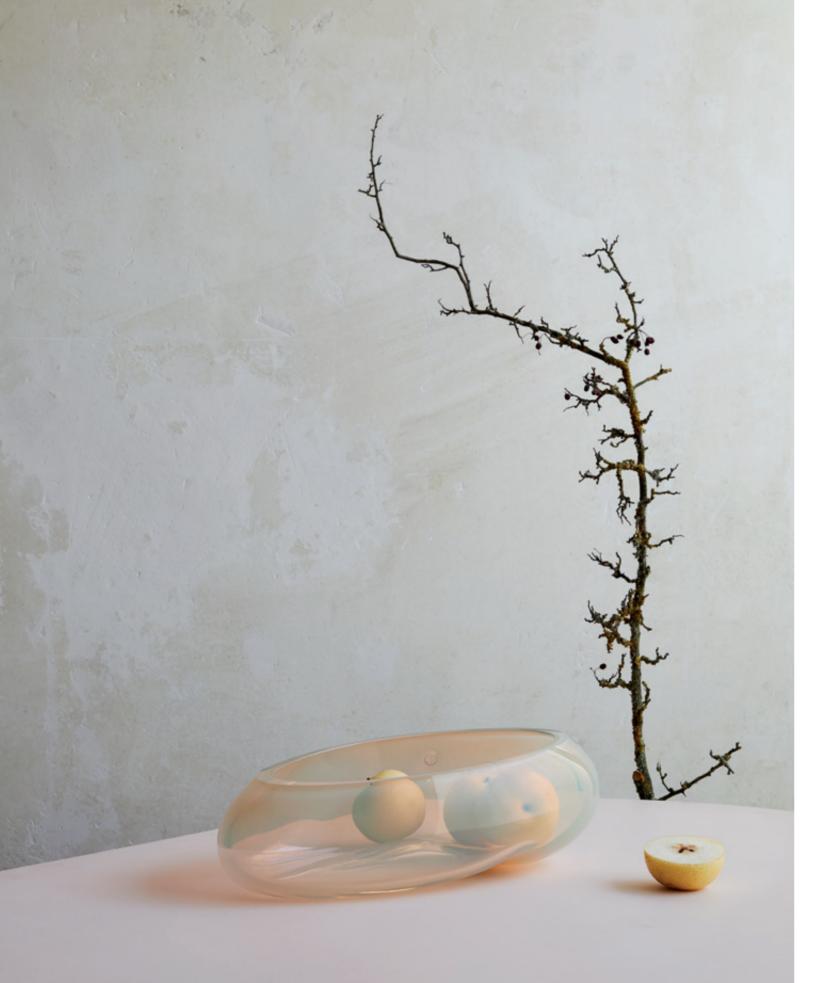

#### SUPERNOVA IV

Supernova is a rare and magical visual phenomenon that manifests itself as a quick brightness. Exploding stars are the cause of this beauty in nature – and at ELOA. SUPERNOVA was developed after a lucky accident led to the falling of a glass globe. Once the cracks were cut off, new opportunities and functionalities were discovered. SUPERNOVA is a collection of vases and bowls that, though they don't shine themselves, none the less add sparkle to the environment around them.

#### SUPERNOVA I

The organically shaped bowls of different sizes and forms offer multiple opportunities of poetic harmony. The iridescent amber contains all the colors of the spectrum and fascinates everyone, who comes in touch with it. The pure elegance of silver smoke creates a warm atmosphere and blends in every situation by gently grounding the space.