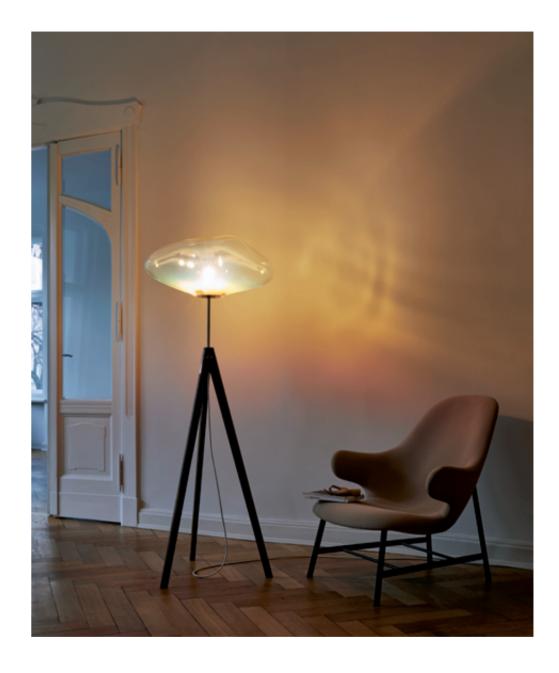

## STATIX

Inspired by the stars in design and name, STATIX combines function with a uniquely eccentric style. With its handmade wooden tripod base, featuring finely crafted metal fixings, it carries us off in much the way that a telescope would - showing us a sky of endless possibilities. With this hand-blown lamp, you can easily adjust its brightness of mood to your preference. STATIX comes in two color variations. The Amber Iridescent version, with its exclusive hand-blown bulb, brings the glow of a sunset into the realm of your personal living space. In Silver Smoke, this lamp surrounds you with the quietly elegant serenity of moonlight. These heavenly beings have a presence all their own; stabilizing and illuminating.

STX.L.AMI

480 360 1800

600 STX.L 600

STATIX

330

1600

Ų

420

300

620 STX.XL

STX.XL.SSM

KOM.L.YGB KOM.L.YGB

32

SILVER SMOKE · SSM AMBER IRIDESCENT · AMI

TRIPOD WOOD

WALNUT OILED · WD OAK OILED · OO BLACK POWDERED · BL

ILLUMINATION STATIX INCLUDES A DIMMER

360