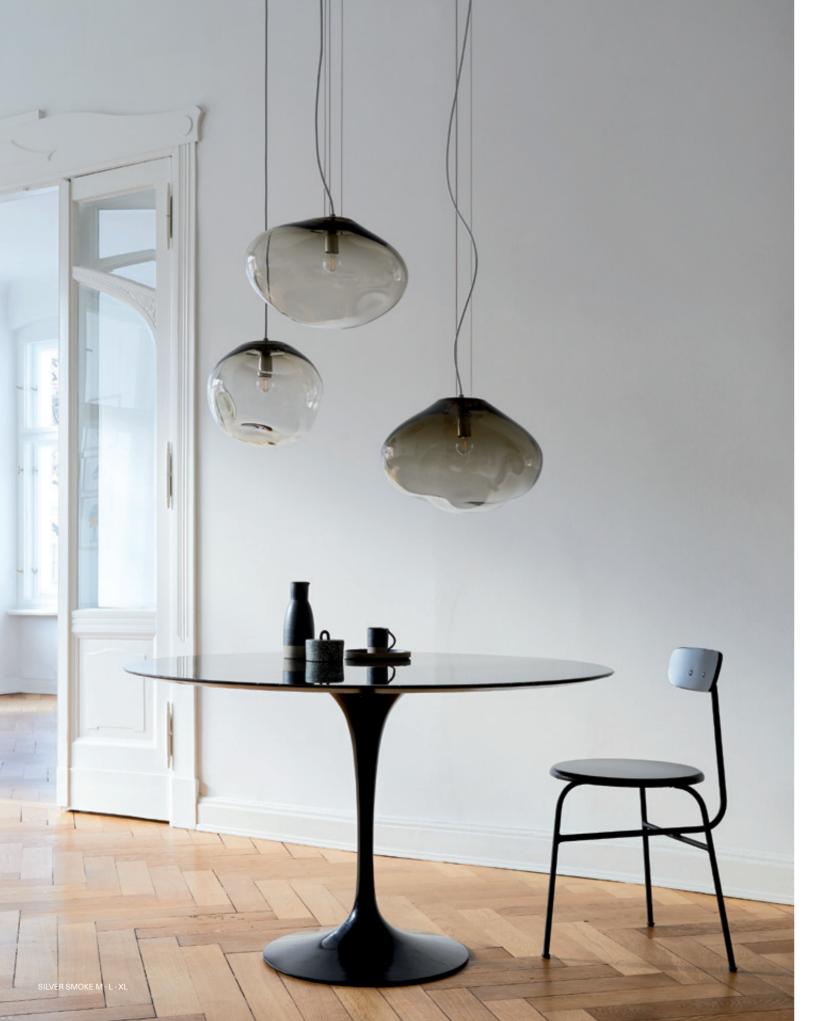

#### SIRIUS

Sirius is the most visible star in the sky. SIRIUS combines the liveliness of light with the beauty of organically rounded horizontal shapes – bringing a majestic feeling of levitation into your space. It sparkles, suspended from the ceiling, with its pleasingly irregular form creating an impression of quiet movement throughout the room. Its iridescent amber hues contain all the colors of the light spectrum – giving out a warm glow and surrounding you with a cozy cocoon of calm.