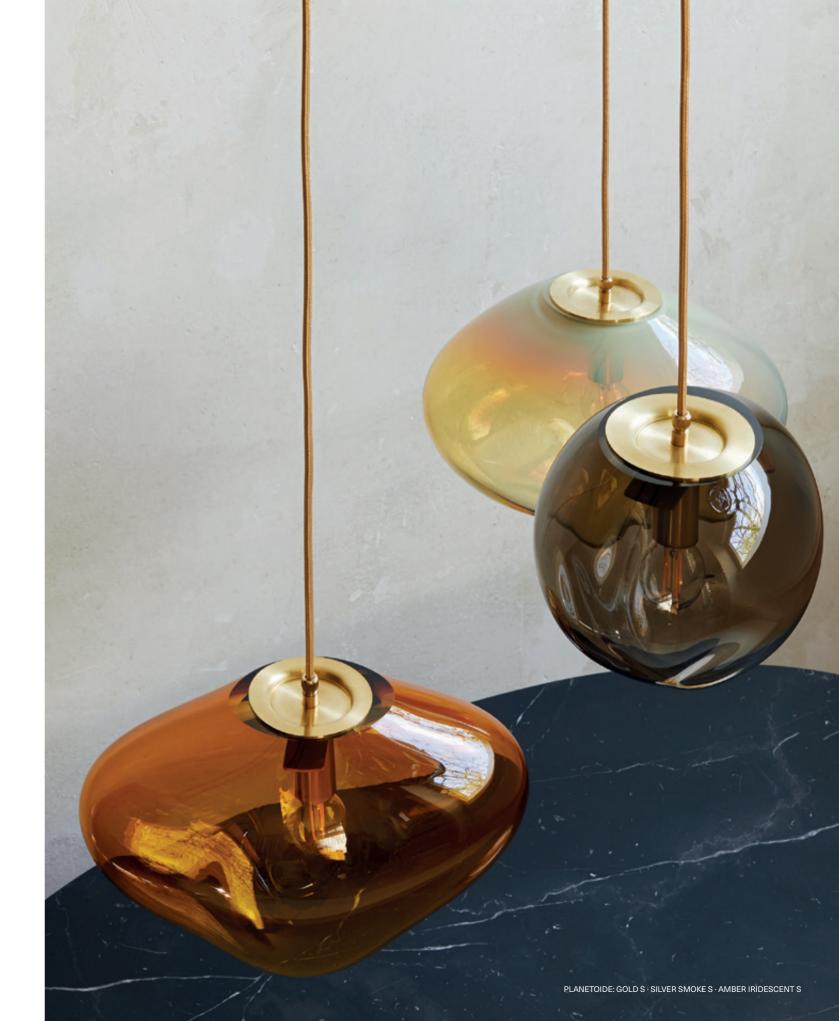

## PLANETOIDS

Planetoids are small asymmetrical objects that float delicately in space. Combine their various forms and colors to custom-design the celestial ambience of your room. PLANETOIDS are available as individuals or in trios, quartets, quintets, etcetera, etcetera, etcetera - creating infinite variations of your own, personal constellations.

#### SIRIUS

Sirius is the most visible star in the sky. SIRIUS combines the liveliness of light with the beauty of organically rounded horizontal shapes – bringing a majestic feeling of levitation into your space. It sparkles, suspended from the ceiling, with its pleasingly irregular form creating an impression of quiet movement throughout the room. Its iridescent amber hues contain all the colors of the light spectrum – giving out a warm glow and surrounding you with a cozy cocoon of calm.