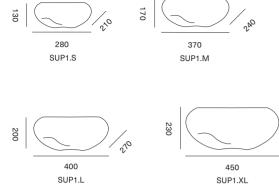

#### SUPERNOVA I

## MAKEMAKE

SUP1.XL.SSM

COLORS

AMBER IRIDESCENT · AMI SILVER SMOKE · SSM SILVER SMOKE RED · SSR SILVER SMOKE BLUE · SSB

MAK.L.PUI

SUPERNOVA IV

SUP1.L.AMI

170 SUP4.M