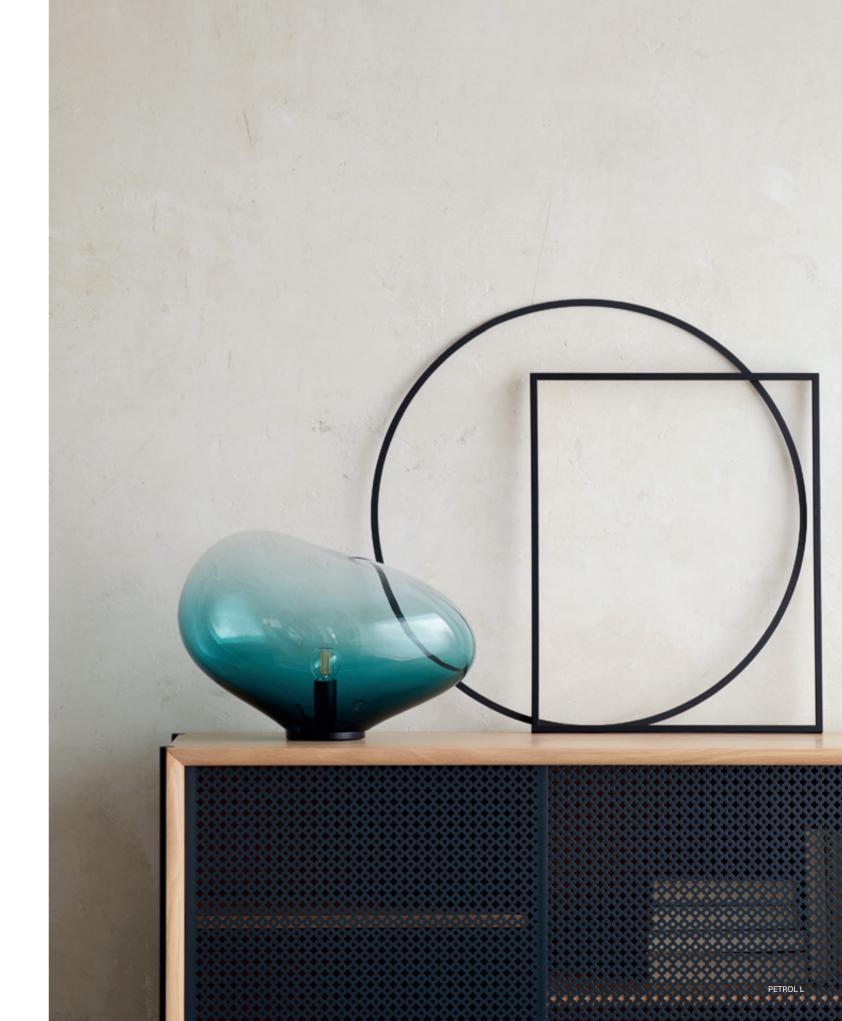

#### SEDNA

ELOAs SEDNA is shaped naturally amorph, balanced, peaceful, and harmonious, helping it to become one with the room while levitating in the space. The brilliance of crystal blends down softly into gradients of color, which can seem wonderful soothingly and balancing. The integrity of the blown glass gives it the flexibility of looking beautiful anywhere, whether used as a table piece or as a pendant lamp.