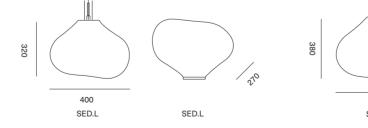

#### SEDNA

ELOAs SEDNA is shaped naturally amorph, balanced, peaceful, and harmonious, helping it to become one with the room while levitating in the space. The brilliance of crystal blends down softly into gradients of color, which can seem wonderful soothingly and balancing. The integrity of the blown glass gives it the flexibility of looking beautiful anywhere, whether used as a table piece or as a pendant lamp.

#### CONSTELLATION: ASTREA - SEDNA - HAUMEA AMORPH

400

SED.L

AST.SED.HAA

PURPLE IRIDESCENT · PUI PETROL · PET AMBER IRIDESCENT · AMI

COLORS

3 CANOPY

227