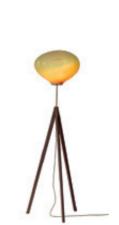

## STATIX

Inspired by the stars in design and name, STATIX combines function with a uniquely eccentric style. With its handmade wooden tripod base, featuring finely crafted metal fixings, it carries us off in much the way that a telescope would - showing us a sky of endless possibilities. With this hand-blown lamp, you can easily adjust its brightness of mood to your preference. STATIX comes in two color variations. The Amber Iridescent version, with its exclusive hand-blown bulb, brings the glow of a sunset into the realm of your personal living space. In Silver Smoke, this lamp surrounds you with the quietly elegant serenity of moonlight. These heavenly beings have a presence all their own; stabilizing and illuminating.

STX.L.AMI

480 360 1800

600 STX.L 600

STATIX

330

1600

Ų

420

300

620 STX.XL

STX.XL.SSM

KOM.L.YGB KOM.L.YGB

32

SILVER SMOKE · SSM AMBER IRIDESCENT · AMI

TRIPOD WOOD

WALNUT OILED · WD OAK OILED · OO BLACK POWDERED · BL

ILLUMINATION STATIX INCLUDES A DIMMER

360