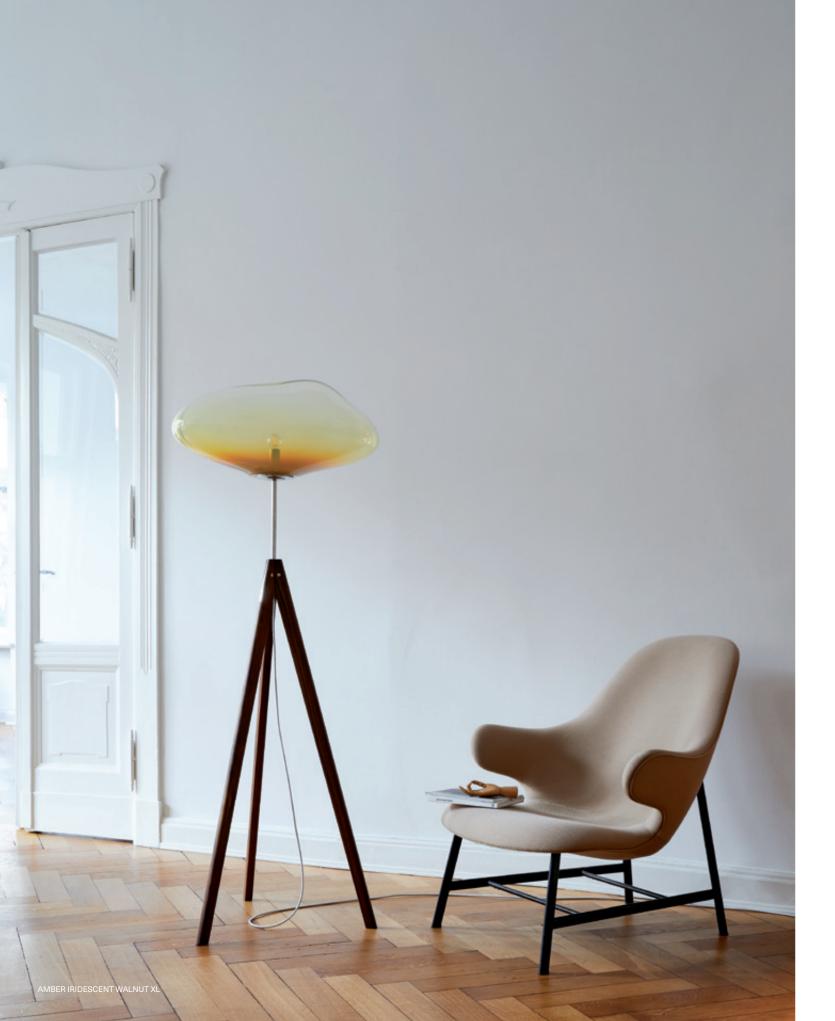

## STATIX

Inspired by the stars in design and name, STATIX combines function with a uniquely eccentric style. With its handmade wooden tripod base, featuring finely crafted metal fixings, it carries us off in much the way that a telescope would - showing us a sky of endless possibilities. With this hand-blown lamp, you can easily adjust its brightness of mood to your preference. STATIX comes in two color variations. The Amber Iridescent version, with its exclusive hand-blown bulb, brings the glow of a sunset into the realm of your personal living space. In Silver Smoke, this lamp surrounds you with the quietly elegant serenity of moonlight. These heavenly beings have a presence all their own; stabilizing and illuminating.

ILLUMINATION STATIX INCLUDES A DIMMER

360