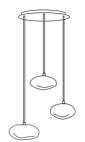

## CONSTELLATION: ASTREA - SEDNA - HAUMEA AMORPH

Floating like colorful soap bubbles - ELOA's pendant lamps are available in various shapes and colors. This poetic and sensual CONSTELLATION of unique glass shapes and hues is reminiscent of hovering soap bubbles, radiating calm and elegance. These extraordinary pendant lamps are simultaneously art installation and functional design. During the day they enchant with the intensity and transparence of their colors. At night, the warmth of their light is a wonderful invitation to relax after a busy day.

#### CONSTELLATION: ASTREA - SEDNA - HAUMEA AMORPH

400

SED.L

AST.SED.HAA

PURPLE IRIDESCENT · PUI PETROL · PET AMBER IRIDESCENT · AMI

COLORS

3 CANOPY

227