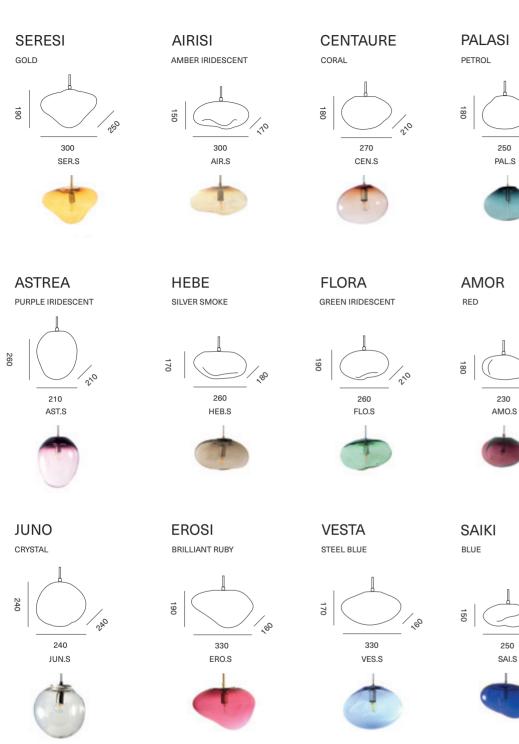

#### HAUMEA AMORPH

HAUMEA is an elliptical asteroid with a crystalline surface. ELOAs HAUMEA is topped with the clear brilliance of crystal. This brilliance then blends down softly into gradients of milky color, which can seem wonderfully polar or soothingly warm depending on its orientation within your gaze. Its shape is quiet, balanced, peaceful, and harmonious, helping it to become one with the room while grounding the space. The integrity of the blown glass gives it the flexibility of looking beautiful anywhere, whether used as a table piece or as a pendant lamp.

#### SEDNA

ELOAs SEDNA is shaped naturally amorph, balanced, peaceful, and harmonious, helping it to become one with the room while levitating in the space. The brilliance of crystal blends down softly into gradients of color, which can seem wonderful soothingly and balancing. The integrity of the blown glass gives it the flexibility of looking beautiful anywhere, whether used as a table piece or as a pendant lamp.

#### SIRIUS

Sirius is the most visible star in the sky. SIRIUS combines the liveliness of light with the beauty of organically rounded horizontal shapes – bringing a majestic feeling of levitation into your space. It sparkles, suspended from the ceiling, with its pleasingly irregular form creating an impression of quiet movement throughout the room. Its iridescent amber hues contain all the colors of the light spectrum – giving out a warm glow and surrounding you with a cozy cocoon of calm.

#### HAUMEA AMORPH

Haumea is an elliptical asteroid with a crystalline surface. ELOAs HAUMEA AMORPH is topped with the clear brilliance of crystal. This brilliance then blends down softly into gradients of milky color, which can seem wonderfully polar or soothingly warm depending on its orientation within your gaze. Its shape is quiet, balanced, peaceful, and harmonious, helping it to become one with the room while grounding the space. The integrity of the blown glass gives it the flexibility of looking beautiful anywhere, whether used as a table piece or as a ceiling lamp.

## PLANETOIDS

Planetoids are small asymmetrical objects that float delicately in space. Combine their various forms and colors to custom-design the celestial ambience of your room. PLANETOIDS are available as individuals or in trios, quartets, quintets, etcetera, etcetera, etcetera - creating infinite variations of your own, personal constellations.

#### STARGLOW

Shimmering and glittering like twinkling stars, STARGLOW combines ELOA's smallest glass pendant lamps into a cloud of sparkling reflections. STARGLOW appears as a configuration, with 3, 6, or 10 pendant lamps. And STARGLOW's impressions can be intensified all the more by simply increasing the number of elements. Due to its delicate size and Mini LED technology, STARGLOW can be used in many areas of the home to impressive effect. Whether in the lounge area or at the dining table, STARGLOW captivates with its airy and glimmering presence by way of its unique colors and myriad of possible lighting effects.

## STATIX

Inspired by the stars in design and name, STATIX combines function with a uniquely eccentric style. With its handmade wooden tripod base, featuring finely crafted metal fixings, it carries us off in much the way that a telescope would - showing us a sky of endless possibilities. With this hand-blown lamp, you can easily adjust its brightness of mood to your preference. STATIX comes in two color variations. The Amber Iridescent version, with its exclusive hand-blown bulb, brings the glow of a sunset into the realm of your personal living space. In Silver Smoke, this lamp surrounds you with the quietly elegant serenity of moonlight. These heavenly beings have a presence all their own; stabilizing and illuminating.

#### SUPERNOVA IV

Supernova is a rare and magical visual phenomenon that manifests itself as a quick brightness. Exploding stars are the cause of this beauty in nature – and at ELOA. SUPERNOVA was developed after a lucky accident led to the falling of a glass globe. Once the cracks were cut off, new opportunities and functionalities were discovered. SUPERNOVA is a collection of vases and bowls that, though they don't shine themselves, none the less add sparkle to the environment around them.

#### SUPERNOVA I

The organically shaped bowls of different sizes and forms offer multiple opportunities of poetic harmony. The iridescent amber contains all the colors of the spectrum and fascinates everyone, who comes in touch with it. The pure elegance of silver smoke creates a warm atmosphere and blends in every situation by gently grounding the space.

#### MAKEMAKE

Makemake is reminiscent of Jupiter's ring. It was designed with the double functionality of being a vase and a fruit bowl. In use, the majestic and artistic form is enhanced by the inserted flowers or fruit. The crater-like indentations give the blown glass a presence that dazzles the eye.