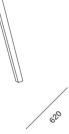

STX.L.AMI

480 360 1800

600 STX.L 600

STATIX

330

1600

Ų

420

300

620 STX.XL

STX.XL.SSM

KOM.L.YGB KOM.L.YGB

32

SILVER SMOKE · SSM AMBER IRIDESCENT · AMI

TRIPOD WOOD

WALNUT OILED · WD OAK OILED · OO BLACK POWDERED · BL