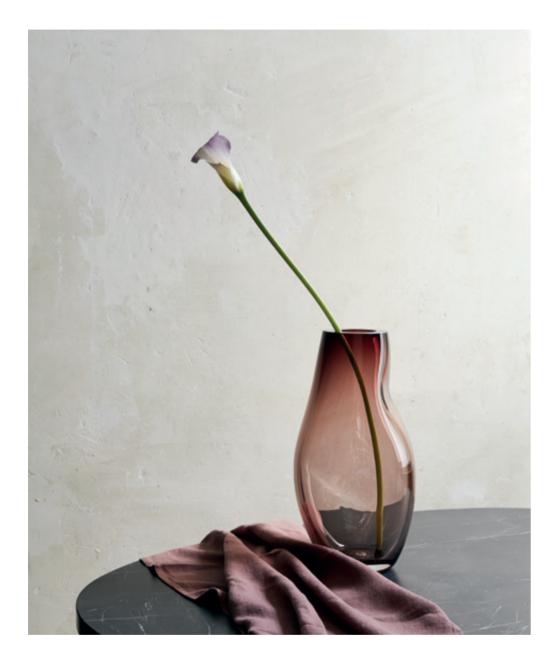

#### SEDNA

ELOAs SEDNA is shaped naturally amorph, balanced, peaceful, and harmonious, helping it to become one with the room while levitating in the space. The brilliance of crystal blends down softly into gradients of color, which can seem wonderful soothingly and balancing. The integrity of the blown glass gives it the flexibility of looking beautiful anywhere, whether used as a table piece or as a pendant lamp.