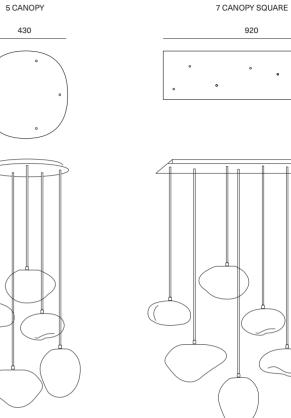

#### CONSTELLATION: ASTREA - SEDNA - HAUMEA AMORPH

400

SED.L

AST.SED.HAA

PURPLE IRIDESCENT · PUI PETROL · PET AMBER IRIDESCENT · AMI

COLORS

3 CANOPY

227

#### 10 CANOPY SQUARE

## PLANETOIDE

EACH FORM HAS ITS OWN COLOR

COLORS

CANOPY

80

 $\bigcirc$ 

1 CANOPY 3 CANOPY 350

COMBINATIONS