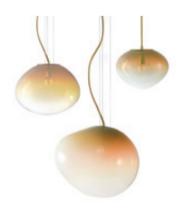

## CONSTELLATION: ASTREA - SEDNA - HAUMEA AMORPH

Floating like colorful soap bubbles - ELOA's pendant lamps are available in various shapes and colors. This poetic and sensual CONSTELLATION of unique glass shapes and hues is reminiscent of hovering soap bubbles, radiating calm and elegance. These extraordinary pendant lamps are simultaneously art installation and functional design. During the day they enchant with the intensity and transparence of their colors. At night, the warmth of their light is a wonderful invitation to relax after a busy day.

#### CONSTELLATION: ASTREA - SEDNA - HAUMEA AMORPH

400

SED.L

AST.SED.HAA

PURPLE IRIDESCENT · PUI PETROL · PET AMBER IRIDESCENT · AMI

COLORS

3 CANOPY

227