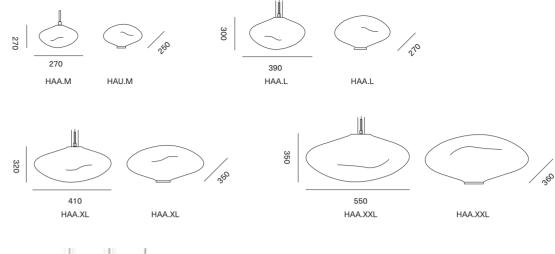

#### HAUMEA AMORPH

HAUMEA is an elliptical asteroid with a crystalline surface. ELOAs HAUMEA is topped with the clear brilliance of crystal. This brilliance then blends down softly into gradients of milky color, which can seem wonderfully polar or soothingly warm depending on its orientation within your gaze. Its shape is quiet, balanced, peaceful, and harmonious, helping it to become one with the room while grounding the space. The integrity of the blown glass gives it the flexibility of looking beautiful anywhere, whether used as a table piece or as a pendant lamp.

#### HAUMEA AMORPH

Haumea is an elliptical asteroid with a crystalline surface. ELOAs HAUMEA AMORPH is topped with the clear brilliance of crystal. This brilliance then blends down softly into gradients of milky color, which can seem wonderfully polar or soothingly warm depending on its orientation within your gaze. Its shape is quiet, balanced, peaceful, and harmonious, helping it to become one with the room while grounding the space. The integrity of the blown glass gives it the flexibility of looking beautiful anywhere, whether used as a table piece or as a ceiling lamp.