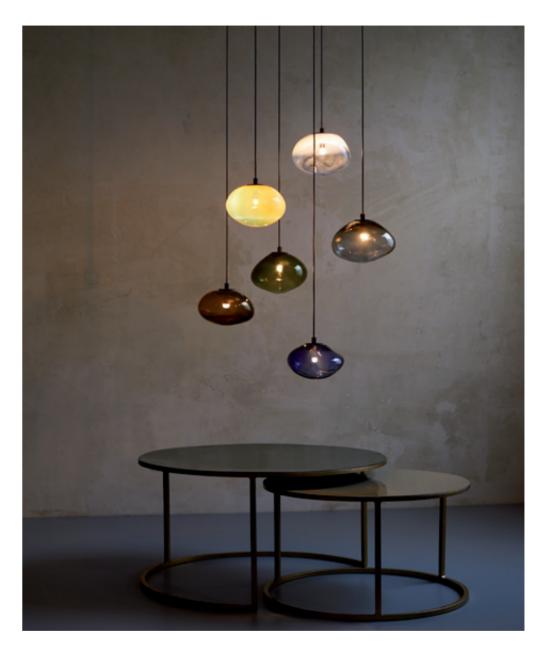

## PLANETOIDS

Planetoids are small asymmetrical objects that float delicately in space. Combine their various forms and colors to custom-design the celestial ambience of your room. PLANETOIDS are available as individuals or in trios, quartets, quintets, etcetera, etcetera, etcetera - creating infinite variations of your own, personal constellations.

#### STARGLOW

Shimmering and glittering like twinkling stars, STARGLOW combines ELOA's smallest glass pendant lamps into a cloud of sparkling reflections. STARGLOW appears as a configuration, with 3, 6, or 10 pendant lamps. And STARGLOW's impressions can be intensified all the more by simply increasing the number of elements. Due to its delicate size and Mini LED technology, STARGLOW can be used in many areas of the home to impressive effect. Whether in the lounge area or at the dining table, STARGLOW captivates with its airy and glimmering presence by way of its unique colors and myriad of possible lighting effects.