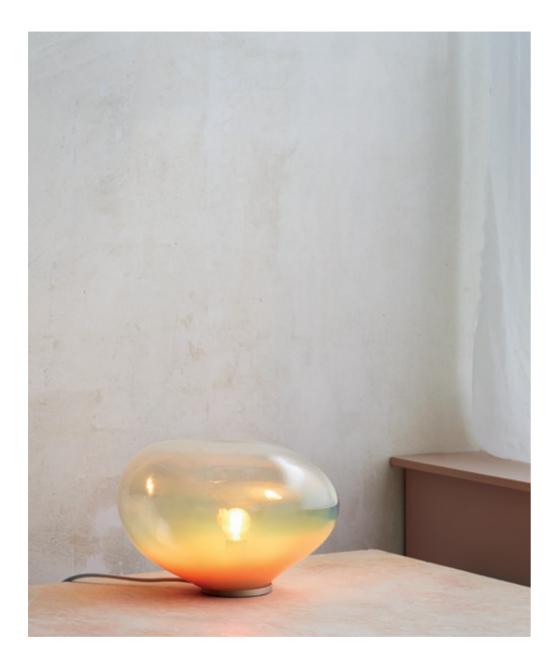

#### SEDNA

ELOAs SEDNA is shaped naturally amorph, balanced, peaceful, and harmonious, helping it to become one with the room while levitating in the space. The brilliance of crystal blends down softly into gradients of color, which can seem wonderful soothingly and balancing. The integrity of the blown glass gives it the flexibility of looking beautiful anywhere, whether used as a table piece or as a pendant lamp.