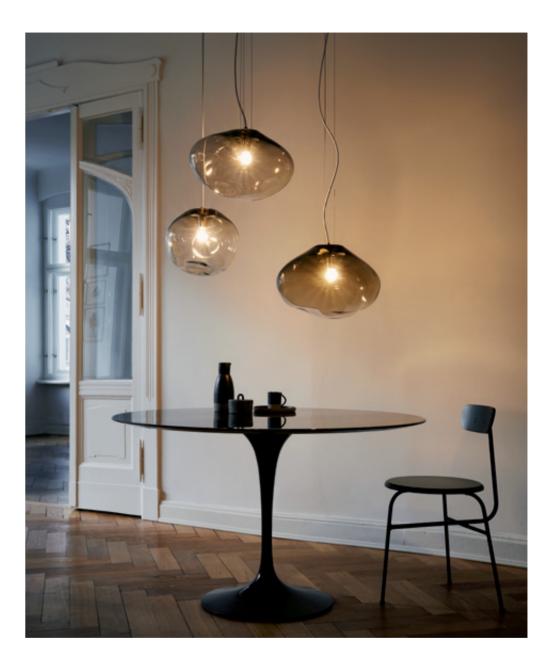

#### SIRIUS

Sirius is the most visible star in the sky. SIRIUS combines the liveliness of light with the beauty of organically rounded horizontal shapes – bringing a majestic feeling of levitation into your space. It sparkles, suspended from the ceiling, with its pleasingly irregular form creating an impression of quiet movement throughout the room. Its iridescent amber hues contain all the colors of the light spectrum – giving out a warm glow and surrounding you with a cozy cocoon of calm.