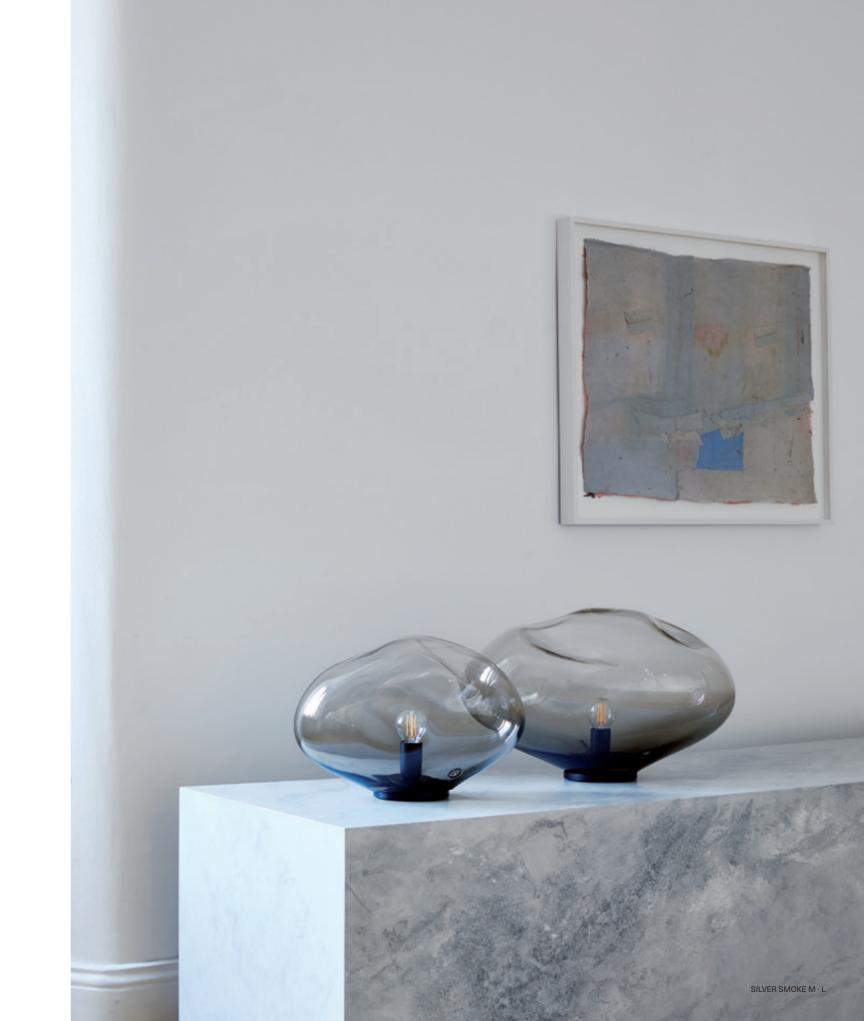

#### HAUMEA AMORPH

HAUMEA is an elliptical asteroid with a crystalline surface. ELOAs HAUMEA is topped with the clear brilliance of crystal. This brilliance then blends down softly into gradients of milky color, which can seem wonderfully polar or soothingly warm depending on its orientation within your gaze. Its shape is quiet, balanced, peaceful, and harmonious, helping it to become one with the room while grounding the space. The integrity of the blown glass gives it the flexibility of looking beautiful anywhere, whether used as a table piece or as a pendant lamp.

#### HAUMEA AMORPH

Haumea is an elliptical asteroid with a crystalline surface. ELOAs HAUMEA AMORPH is topped with the clear brilliance of crystal. This brilliance then blends down softly into gradients of milky color, which can seem wonderfully polar or soothingly warm depending on its orientation within your gaze. Its shape is quiet, balanced, peaceful, and harmonious, helping it to become one with the room while grounding the space. The integrity of the blown glass gives it the flexibility of looking beautiful anywhere, whether used as a table piece or as a ceiling lamp.