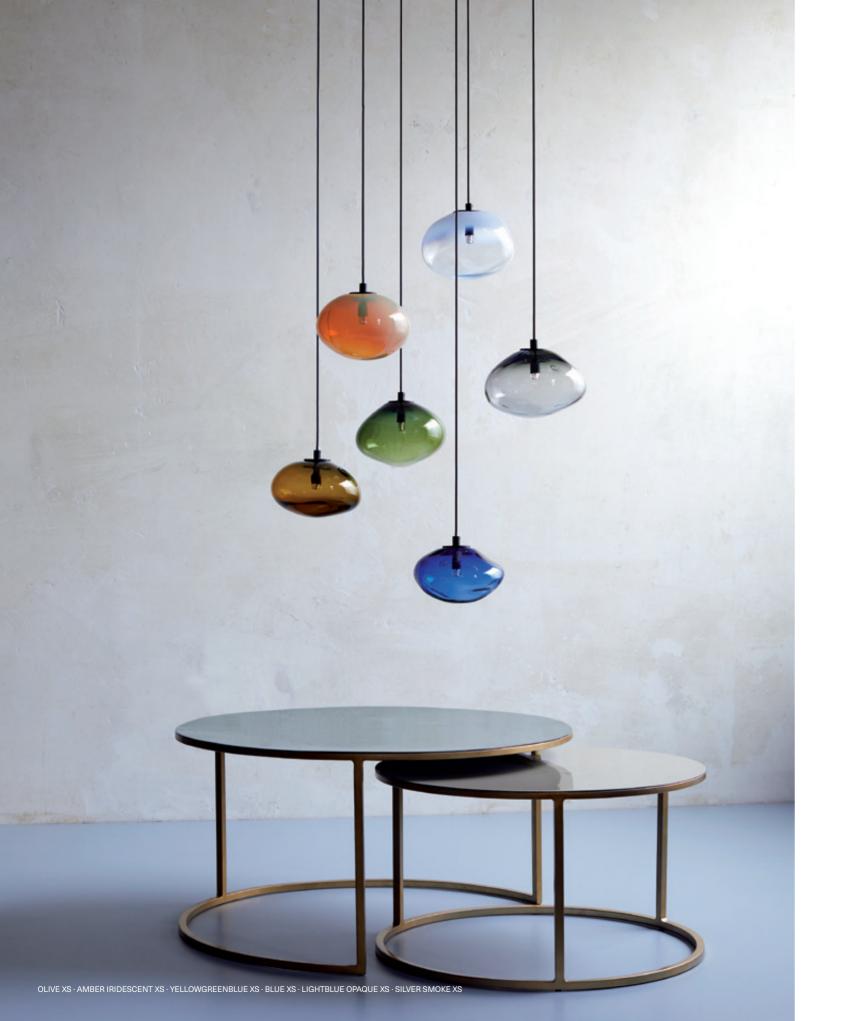

## PLANETOIDS

Planetoids are small asymmetrical objects that float delicately in space. Combine their various forms and colors to custom-design the celestial ambience of your room. PLANETOIDS are available as individuals or in trios, quartets, quintets, etcetera, etcetera, etcetera - creating infinite variations of your own, personal constellations.

#### STARGLOW

Shimmering and glittering like twinkling stars, STARGLOW combines ELOA's smallest glass pendant lamps into a cloud of sparkling reflections. STARGLOW appears as a configuration, with 3, 6, or 10 pendant lamps. And STARGLOW's impressions can be intensified all the more by simply increasing the number of elements. Due to its delicate size and Mini LED technology, STARGLOW can be used in many areas of the home to impressive effect. Whether in the lounge area or at the dining table, STARGLOW captivates with its airy and glimmering presence by way of its unique colors and myriad of possible lighting effects.