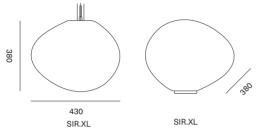

#### SIRIUS

Sirius is the most visible star in the sky. SIRIUS combines the liveliness of light with the beauty of organically rounded horizontal shapes – bringing a majestic feeling of levitation into your space. It sparkles, suspended from the ceiling, with its pleasingly irregular form creating an impression of quiet movement throughout the room. Its iridescent amber hues contain all the colors of the light spectrum – giving out a warm glow and surrounding you with a cozy cocoon of calm.

STX.L.AMI

480 360 1800

600 STX.L 600

STATIX

330

1600

Ų

420

300

620 STX.XL

STX.XL.SSM

KOM.L.YGB KOM.L.YGB

32

SILVER SMOKE · SSM AMBER IRIDESCENT · AMI

TRIPOD WOOD

WALNUT OILED · WD OAK OILED · OO BLACK POWDERED · BL