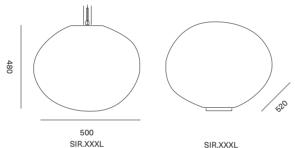

#### SIRIUS

Sirius is the most visible star in the sky. SIRIUS combines the liveliness of light with the beauty of organically rounded horizontal shapes – bringing a majestic feeling of levitation into your space. It sparkles, suspended from the ceiling, with its pleasingly irregular form creating an impression of quiet movement throughout the room. Its iridescent amber hues contain all the colors of the light spectrum – giving out a warm glow and surrounding you with a cozy cocoon of calm.

#### SIRIUS

SIR.XXXL

COLORS

AMBER IRIDESCENT · AMI

SIR.M.L.XI.AMI DAY

SIR.M.L.XI.AMI NIGHT

SEDNA

SED.L.PET