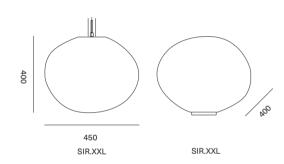

#### SIRIUS

Sirius is the most visible star in the sky. SIRIUS combines the liveliness of light with the beauty of organically rounded horizontal shapes – bringing a majestic feeling of levitation into your space. It sparkles, suspended from the ceiling, with its pleasingly irregular form creating an impression of quiet movement throughout the room. Its iridescent amber hues contain all the colors of the light spectrum – giving out a warm glow and surrounding you with a cozy cocoon of calm.

#### SIRIUS

SIR.XXXL

COLORS

AMBER IRIDESCENT · AMI

SIR.M.L.XI.AMI DAY

SIR.M.L.XI.AMI NIGHT

SEDNA

SED.L.PET