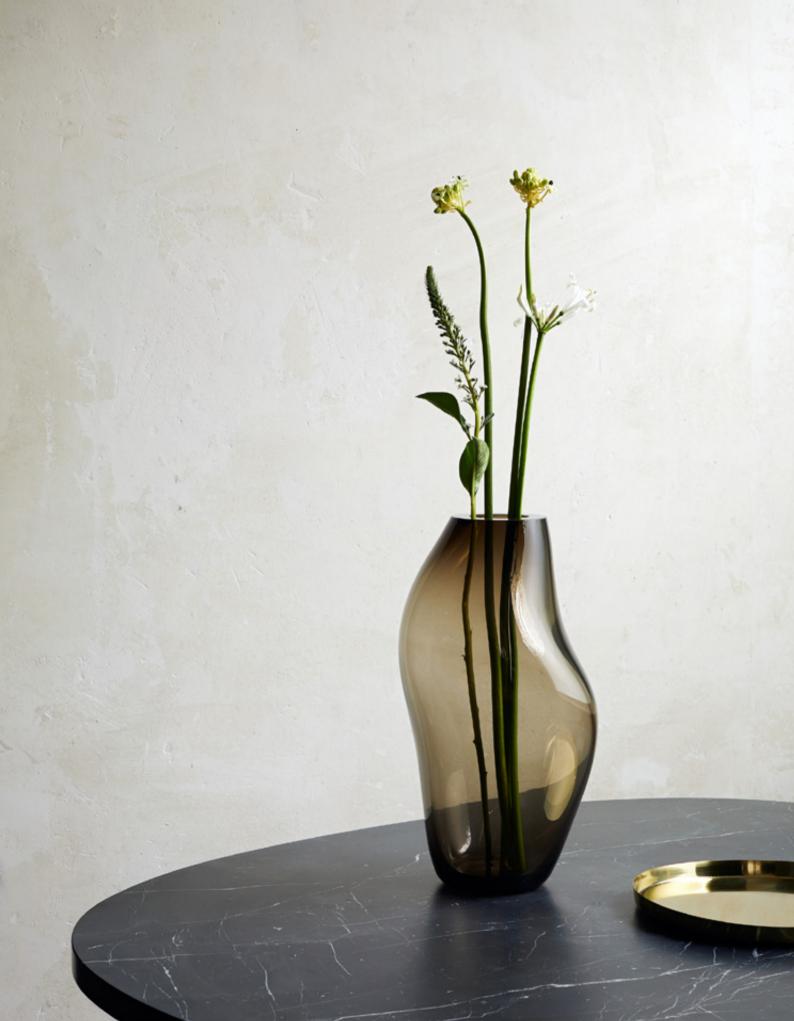

#### SEDNA

ELOAs SEDNA is shaped naturally amorph, balanced, peaceful, and harmonious, helping it to become one with the room while levitating in the space. The brilliance of crystal blends down softly into gradients of color, which can seem wonderful soothingly and balancing. The integrity of the blown glass gives it the flexibility of looking beautiful anywhere, whether used as a table piece or as a pendant lamp.

#### MAKEMAKE

Makemake is reminiscent of Jupiter's ring. It was designed with the double functionality of being a vase and a fruit bowl. In use, the majestic and artistic form is enhanced by the inserted flowers or fruit. The crater-like indentations give the blown glass a presence that dazzles the eye.