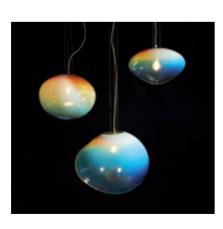

## CONSTELLATION: ASTREA - SEDNA - HAUMEA AMORPH

Floating like colorful soap bubbles - ELOA's pendant lamps are available in various shapes and colors. This poetic and sensual CONSTELLATION of unique glass shapes and hues is reminiscent of hovering soap bubbles, radiating calm and elegance. These extraordinary pendant lamps are simultaneously art installation and functional design. During the day they enchant with the intensity and transparence of their colors. At night, the warmth of their light is a wonderful invitation to relax after a busy day.

#### CONSTELLATION: ASTREA - SEDNA - HAUMEA AMORPH

400

SED.L

AST.SED.HAA

PURPLE IRIDESCENT · PUI PETROL · PET AMBER IRIDESCENT · AMI

COLORS

3 CANOPY

227