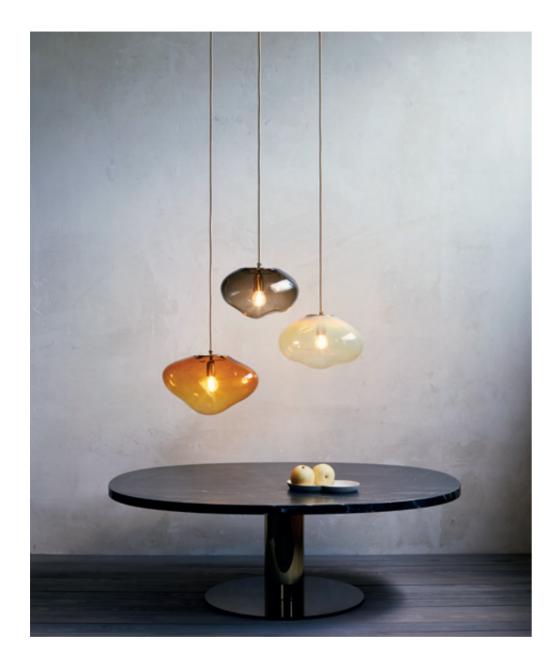

#### SIRIUS

Sirius is the most visible star in the sky. SIRIUS combines the liveliness of light with the beauty of organically rounded horizontal shapes – bringing a majestic feeling of levitation into your space. It sparkles, suspended from the ceiling, with its pleasingly irregular form creating an impression of quiet movement throughout the room. Its iridescent amber hues contain all the colors of the light spectrum – giving out a warm glow and surrounding you with a cozy cocoon of calm.

## PLANETOIDS

Planetoids are small asymmetrical objects that float delicately in space. Combine their various forms and colors to custom-design the celestial ambience of your room. PLANETOIDS are available as individuals or in trios, quartets, quintets, etcetera, etcetera, etcetera - creating infinite variations of your own, personal constellations.