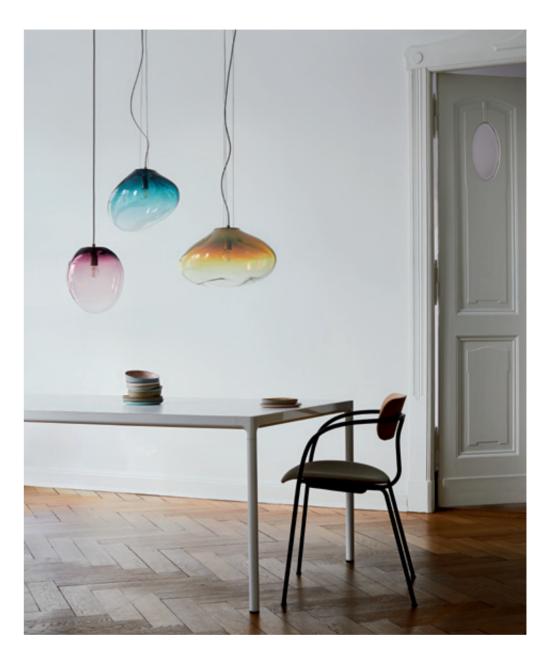

## CONSTELLATION: ASTREA - SEDNA - HAUMEA AMORPH

Floating like colorful soap bubbles - ELOA's pendant lamps are available in various shapes and colors. This poetic and sensual CONSTELLATION of unique glass shapes and hues is reminiscent of hovering soap bubbles, radiating calm and elegance. These extraordinary pendant lamps are simultaneously art installation and functional design. During the day they enchant with the intensity and transparence of their colors. At night, the warmth of their light is a wonderful invitation to relax after a busy day.

#### CONSTELLATION: ASTREA - SEDNA - HAUMEA AMORPH

400

SED.L

AST.SED.HAA

PURPLE IRIDESCENT · PUI PETROL · PET AMBER IRIDESCENT · AMI

COLORS

3 CANOPY

227