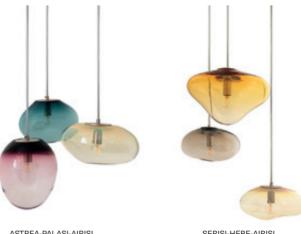

## CONSTELLATION: ASTREA - SEDNA - HAUMEA AMORPH

Floating like colorful soap bubbles - ELOA's pendant lamps are available in various shapes and colors. This poetic and sensual CONSTELLATION of unique glass shapes and hues is reminiscent of hovering soap bubbles, radiating calm and elegance. These extraordinary pendant lamps are simultaneously art installation and functional design. During the day they enchant with the intensity and transparence of their colors. At night, the warmth of their light is a wonderful invitation to relax after a busy day.

## PLANETOIDS

Planetoids are small asymmetrical objects that float delicately in space. Combine their various forms and colors to custom-design the celestial ambience of your room. PLANETOIDS are available as individuals or in trios, quartets, quintets, etcetera, etcetera, etcetera - creating infinite variations of your own, personal constellations.

ASTREA-PALASI-AIRISI

SERISI-HEBE-AIRISI

270

20