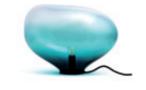

#### SEDNA

ELOAs SEDNA is shaped naturally amorph, balanced, peaceful, and harmonious, helping it to become one with the room while levitating in the space. The brilliance of crystal blends down softly into gradients of color, which can seem wonderful soothingly and balancing. The integrity of the blown glass gives it the flexibility of looking beautiful anywhere, whether used as a table piece or as a pendant lamp.