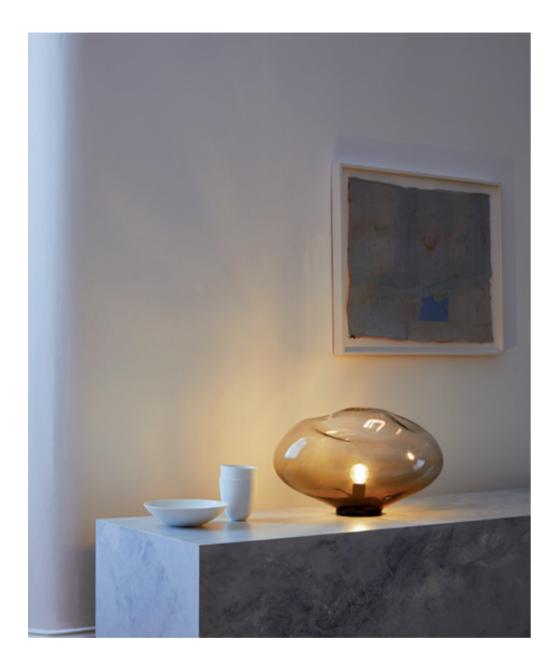

#### HAUMEA AMORPH

HAUMEA is an elliptical asteroid with a crystalline surface. ELOAs HAUMEA is topped with the clear brilliance of crystal. This brilliance then blends down softly into gradients of milky color, which can seem wonderfully polar or soothingly warm depending on its orientation within your gaze. Its shape is quiet, balanced, peaceful, and harmonious, helping it to become one with the room while grounding the space. The integrity of the blown glass gives it the flexibility of looking beautiful anywhere, whether used as a table piece or as a pendant lamp.

#### HAUMEA AMORPH

Haumea is an elliptical asteroid with a crystalline surface. ELOAs HAUMEA AMORPH is topped with the clear brilliance of crystal. This brilliance then blends down softly into gradients of milky color, which can seem wonderfully polar or soothingly warm depending on its orientation within your gaze. Its shape is quiet, balanced, peaceful, and harmonious, helping it to become one with the room while grounding the space. The integrity of the blown glass gives it the flexibility of looking beautiful anywhere, whether used as a table piece or as a ceiling lamp.