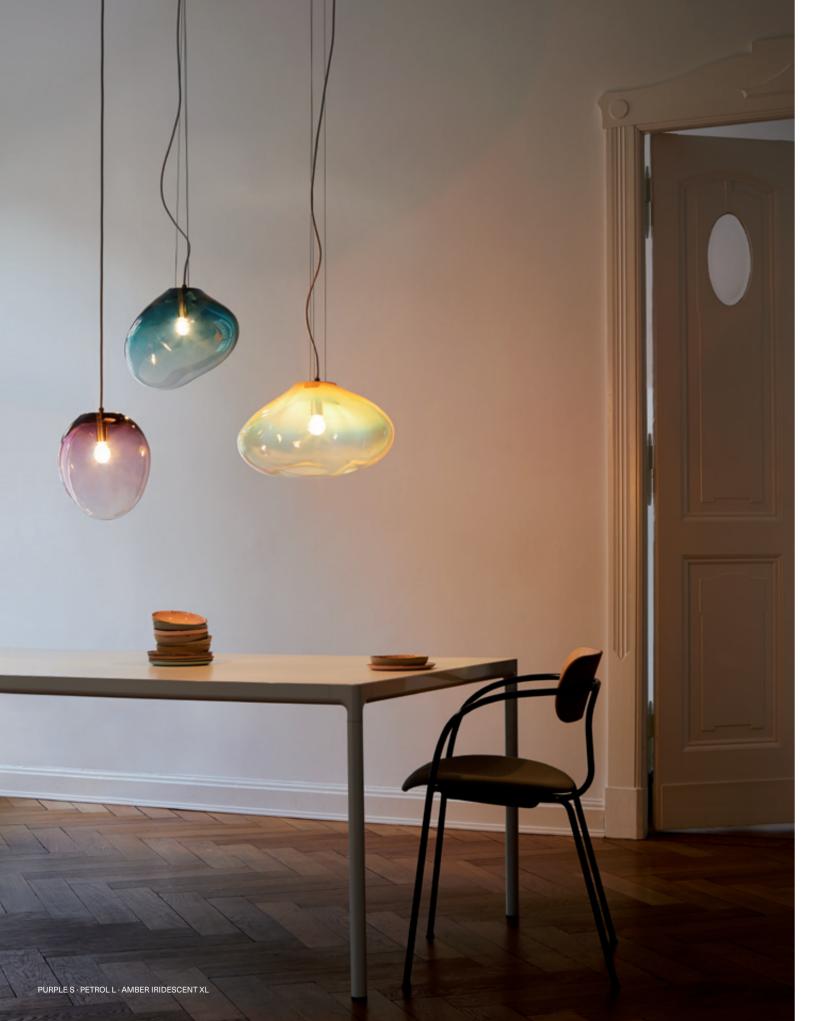

## CONSTELLATION: ASTREA - SEDNA - HAUMEA AMORPH

Floating like colorful soap bubbles - ELOA's pendant lamps are available in various shapes and colors. This poetic and sensual CONSTELLATION of unique glass shapes and hues is reminiscent of hovering soap bubbles, radiating calm and elegance. These extraordinary pendant lamps are simultaneously art installation and functional design. During the day they enchant with the intensity and transparence of their colors. At night, the warmth of their light is a wonderful invitation to relax after a busy day.

#### CONSTELLATION: ASTREA - SEDNA - HAUMEA AMORPH

400

SED.L

AST.SED.HAA

PURPLE IRIDESCENT · PUI PETROL · PET AMBER IRIDESCENT · AMI

COLORS

3 CANOPY

227